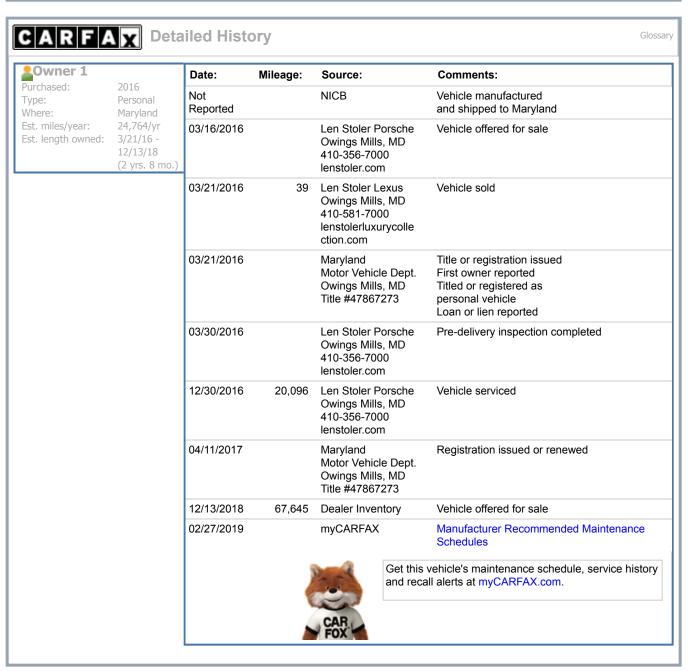

## **Ownership History**

CARFAX defines an owner as an individual or business that possesses and uses a vehicle. Not all title transactions represent changes in ownership. To provide estimated number of owners, CARFAX proprietary technology analyzes all the events in a vehicle history. Estimated ownership is available for vehicles manufactured after 1991 and titled solely in the US including Puerto Rico. Dealers sometimes opt to take ownership of a vehicle and are required to in the following states: Maine, Massachusetts, New Jersey, Ohio, Oklahoma, Pennsylvania and South Dakota. Please consider this as you review a vehicle's estimated ownership history.