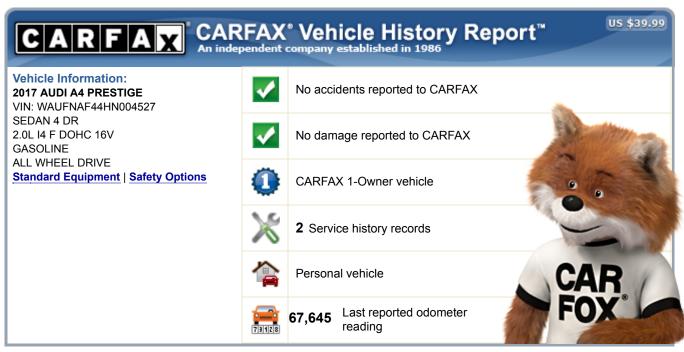

| CARFAX Ownership History The number of owners is estimated |        | Solution (1) Owner 1 |
|------------------------------------------------------------|--------|----------------------|
| Year purchased                                             |        | 2016                 |
| Type of owner                                              |        | Personal             |
| Estimated length of ownership                              | CARFAX | 2 yrs. 8 mo.         |
| Owned in the following states/provinces                    | 10WNER | Maryland             |
| Estimated miles driven per year                            | 1      | 24,764/yr            |
| Last reported odometer reading                             |        | 67,645               |

| CARFAX Title History  CARFAX guarantees the information in this section | A Owner 1                |
|-------------------------------------------------------------------------|--------------------------|
| Salvage   Junk   Rebuilt   Fire   Flood   Hail   Lemon                  | Guaranteed<br>No Problem |
| Not Actual Mileage   Exceeds Mechanical Limits                          | Guaranteed<br>No Problem |

| CARFAX Additional History  Not all accidents / issues are reported to CARFAX | & Owner 1             |
|------------------------------------------------------------------------------|-----------------------|
| Total Loss  No total loss reported to CARFAX.                                | No Issues<br>Reported |
| Structural Damage  No structural damage reported to CARFAX.                  | No Issues<br>Reported |

| Airbag Deployment                            | No Issues         |
|----------------------------------------------|-------------------|
| No airbag deployment reported to CARFAX.     | <b>✓</b> Reported |
| Odometer Check                               | No Issues         |
| No indication of an odometer rollback.       | Indicated         |
| Accident / Damage                            | No Issues         |
| No accidents or damage reported to CARFAX.   | <b>☑</b> Reported |
| Manufacturer Recall                          | No Recalls        |
| No open recalls reported to CARFAX.          | Reported          |
| Basic Warranty                               | Warranty          |
| Original warranty estimated to have expired. | Expired           |