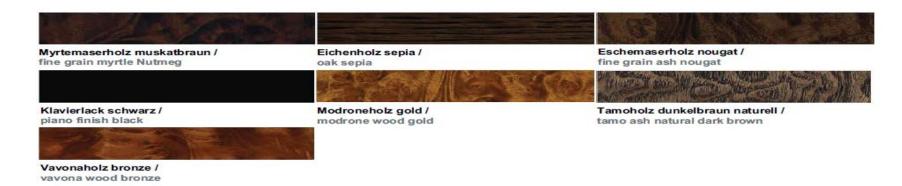

| х      |
|       | classic red      | X       | х          | X         | х                         | х      |
|       | Jet grey         | Х       | х          | Х         | х                         | х      |
|       | cloudy grey      | X       | х          | X         |                           | х      |
|       | smokey blue      | X       | х          | X         | х                         | х      |
|       | night blue       | X       | х          | X         | х                         | х      |
|       | Iceland green    | х       | х          | х         | х                         | Х      |

<sup>\*</sup>Only for R8



<sup>\*\*</sup>Similar color tone available (sesam beige/chili red)

# **Audi exclusive MY2015**



# **Audi exclusive Wood Inlays**



#### **Audi exclusive MY2015 Paint Colors**

|    | paint name                                | order code/<br>paint code |
|----|-------------------------------------------|---------------------------|
| 1  | Avus Silver Pearl Effect                  | Y7]                       |
| 2  | Comet Grey Metallic                       | 7748                      |
| 3  | Condor Grey Metallic                      | Y7E                       |
| 4  | Nimbus Grey Pearl Effect                  | Z7X                       |
| 5  | Tierra Delfuegogrey Middle Metallic       | 7781                      |
| 6  | Meteor Grey Pearl Effect                  | Z7H                       |
| 7  | Daytona Grey Pearl Effect                 | Z75                       |
| 8  | Northern Blue Pearl Effect