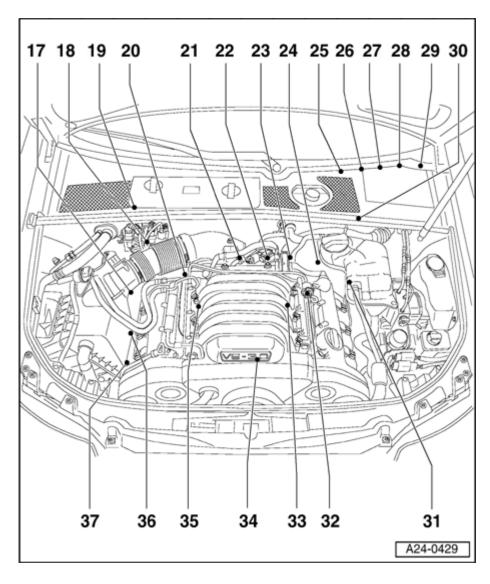

## 18 - Bracket for harness connectors

- For right side of vehicle
- \* Assignment Fig. ⇒ Fig. 5 Assignment of bracket for harness connectors right side of vehicle

19 - Oxygen Sensor (O2S) Behind Three Way Catalytic Converter (TWC) G130 with Oxygen Sensor (O2S) Heater 1 Z29

\* Bank 1, sensor 2

- Check Oxygen Sensor (O2S) and oxygen sensor control behind Three Way Catalytic Converter (TWC) ⇒ Oxygen Sensors and Sensor Control after Catalytic Converter, Checking
- Check oxygen sensor heater for Oxygen Sensor (O2S) behind Three Way Catalytic Converter (TWC) ⇒ Oxygen Sensors after Catalytic Converter, Checking Heater
- Removing and installing ⇒ Oxygen Sensors after Catalytic Converter, Removing and Installing

## 20 - Engine Coolant Temperature (ECT) sensor G62

- For Engine Control Module (ECM)
- At coolant pipe behind cylinder head bank 1
- with Engine Coolant Temperature (ECT) Sensor G2
- \* Checking ⇒ Engine Coolant Temperature Sensor, Checking
- \* If necessary, release pressure in cooling system before removing

#### 21 - Throttle valve control module J338

- \* Checking ⇒ Engine Speed Sensor, Checking
- When replacing, perform adaptation, for this purpose switch on ignition for at least 20 seconds without starting engine or depressing accelerator pedal

## 22 - Secondary Air Injection (AIR) solenoid valve N112

\* Checking ⇒ Secondary Air Injection Solenoid Valve, Checking

## 23 - Engine Speed (RPM) sensor G28

- in transmission housing via ring gear
- \* Checking ⇒ Engine Speed Sensor, Checking

## 24 - Bracket for harness connectors

- For left side of vehicle
- Assignment Fig. ⇒ Fig. 5 Assignment of bracket for harness connectors right side of vehicle

# 25 - Throttle Position (TP) sensor G79 and sender 2 for accelerator pedal position G185