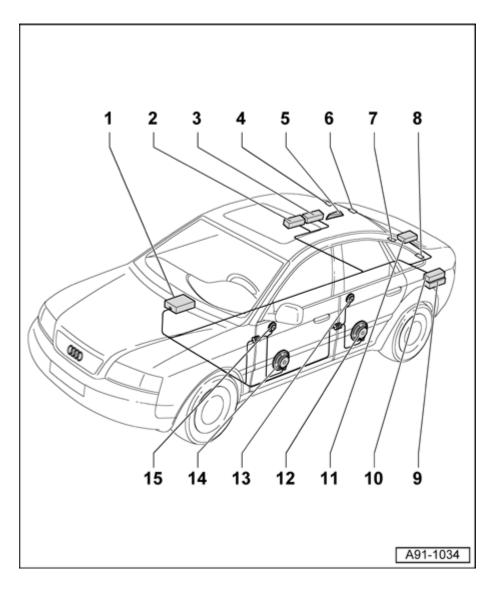

# Radio systems with Satellite Digital Audio Radio Service (SDARS) (Sedan), component overview

#### 1 - Radio R

- In center console
- \* Removing and installing ⇒ "Symphony" radio, removing and installing

# 2 - Bass Speaker R100

- In right rear luggage compartment behind side trim
- \* Removing and installing Bass Speaker R100 (Sedan), removing and installing

# 3 - Amplifier R12 (only with "BOSE sound system")

- In right rear luggage compartment behind side trim
- \* Removing and installing ⇒ BOSE Amplifier loudspeaker (Sedan), removing and installing

## 4 - Antenna amplifier R82

- Behind right D-pillar trim (top)
- \* Removing and installing ⇒ Antenna amplifiers "Symphony" "Concert" radios (Sedan) from m.y. 2002, removing and installing

## 5 - Auxiliary Heater Antenna R182

- On roof
- Also for Telematics and Navigation
- \* Removing and installing ⇒ Satellite Tuner Antenna R172 (Sedan), removing and installing

# 6 - Antenna amplifier R83

- Behind right D-pillar trim (bottom)
- Removing and installing ⇒ <u>Antenna amplifiers "Symphony" "Concert" radios (Sedan)</u> from m.y. 2002, removing and installing

## 7 - Antenna amplifier R85

- Behind left D-pillar trim (top)
- Removing and installing ⇒ <u>Antenna amplifiers "Symphony" "Concert" radios (Sedan)</u> from m.y. 2002, removing and installing

# 8 - Antenna amplifier R84

- Behind left D-pillar trim (bottom)
- Removing and installing ⇒ <u>Antenna amplifiers "Symphony" "Concert" radios (Sedan)</u> from m.y. 2002, removing and installing

# 9 - CD Changer R41

- \* In left rear luggage compartment storage box
- \* Removing and installing ⇒ CD Changer R41 , removing and installing
- Check wiring

#### 10 - Satellite Radio R146

- In left rear luggage compartment storage under CD changer
- \* Removing and installing = Satellite Radio R146 (Sedan), removing and installing

## 11 - Antenna Selection Control Module J515

- Below parcel shelf (left)
- Removing and installing ⇒ <u>Antenna Selection Control Module J515 (Sedan)</u>, removing and installing

## 12 - Left Rear Bass Speaker R15 Right Rear Bass Speaker R17

- In lower rear door trim
- \* Removing and installing ⇒ Loudspeakers in doors, removing and installing

## 13 - Left Rear Midrange Speaker R34 Right Rear Midrange Speaker R35

- In upper rear door trim
- Removing and installing

## 14 - Left Front Bass Speaker R21 Right Front Bass Speaker R23

- In lower front door trim
- \* Removing and installing ⇒ Loudspeakers in doors, removing and installing

## 15 - Left Front Midrange Speaker R26 Right Front Midrange Speaker R27

- In upper front door trim
- \* Removing and installing

Copyright © 2006 Audi of America, Inc. and Bentley Publishers. All rights reserved. Last processed: