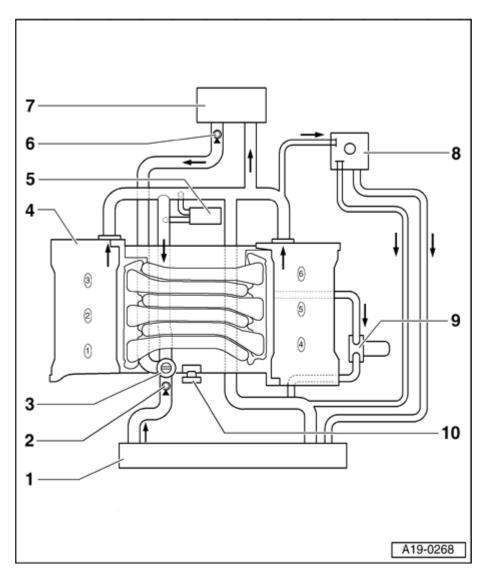

## Coolant hose connection diagram

#### 1 - Radiator

- ★ Removing- and installing ⇒ <u>Radiator, removing and installing</u>
- \* After replacing, replace coolant
- 2 Bleeder screw, 15 Nm

## 3 - Coolant thermostat

\* Removing and installing Coolant thermostat, removing, installing and checking

Checking

# 4 - Cylinder head/cylinder block

\* After replacing, replace coolant

### 5 - Throttle valve control module J338

#### 6 - Bleeder hole

\* At coolant hose to heater core

## 7 - Heater core

\* After replacing, replace coolant

## 8 - Expansion tank

- With cap
- \* Pressure relief valve in cap, checking

# 9 - Oil cooler

## 10 - Coolant pump

- \* Removing- and installing ⇒ Coolant pump, removing and installing
- \* Check for ease of movement

Copyright © 2006 Audi of America, Inc. and Bentley Publishers. All rights reserved. Last processed: