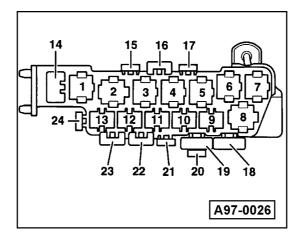

| 14 | Power Seat Circuit Breaker 1, Driver's Seat    |
|----|------------------------------------------------|
| 15 | Fuse for luggage Compartment Socket            |
| 16 | Power Window Circuit Breaker Front             |
| 17 | Power Window Circuit Breaker Rear              |
| 18 | Fuse 1 for control module – ABS                |
| 19 | Coolant Fan Fuse                               |
| 20 | Coolant Fan Fuse                               |
| 21 | Control module fuse for coolant fan            |
| 22 | open                                           |
| 23 | open                                           |
| 24 | Power Seat Circuit Breaker 2, Passenger's Seat |