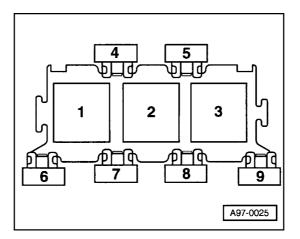

## 3 Fold Relay Panel in E-Box plenum chamber (up to m.y. 2000)

| 1 | open                                            |
|---|-------------------------------------------------|
| 2 | Secondary Air Injection (AIR) Pump Relay        |
| 3 | open                                            |
| 4 | open                                            |
| 5 | open                                            |
| 6 | open                                            |
| 7 | Fuse for secondary air pump, from november 1998 |
| 8 | open                                            |
| 9 | open                                            |