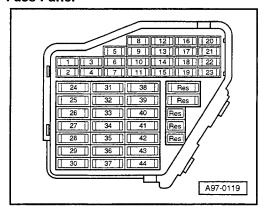

### **Fuse Panel**

#### **Fuse Colors:**

30 A - Green 25 A - White 20 A - Yellow 15 A - Blue 10 A - Red 7,5 A - Brown 5 A - Beige

Starting with fuse position 23, fuses in the fuse holder are identified with 223 in the wiring diagram.