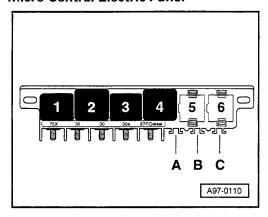

#### Micro Central Electric Panel

199

ws=white sw =black ro =red gn=green br =brown bl =blue gr =gray li=violet ge =yellow

- Brake Pedal Switch
- G 21 G 22 - Speedometer
- Speedometer Vehicle Speed Sensor (VSS)
- J 213 Cruise Control, Control Module
  J 218 Instrument Cluster Combination Processor
- T 6 c Connector 6 pin, black, connector station a prime, ...
  T 10 p Connector 10 pin, black, connector station electronic box plenum chamber