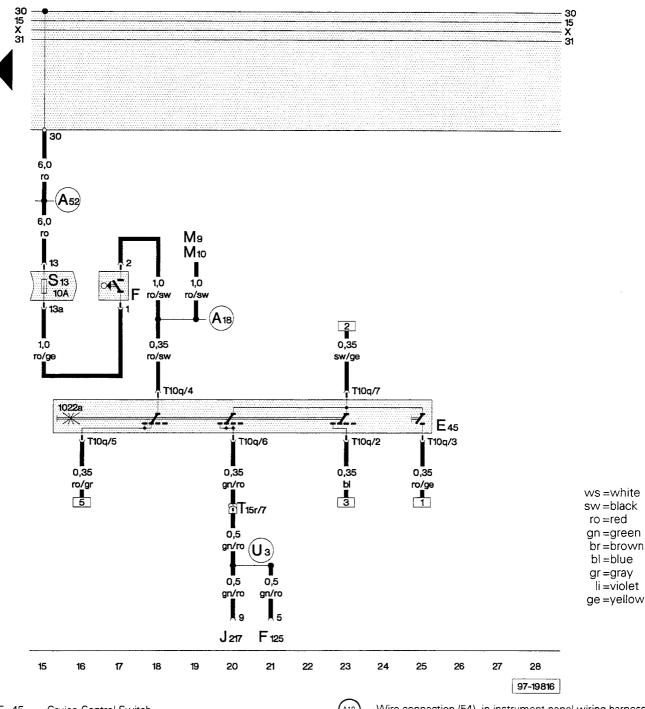

#### Micro Central Electric Panel

199

ws=white sw =black ro =red gn=green br =brown bl =blue gr =gray li=violet ge =yellow

- Brake Pedal Switch
- G 21 G 22 - Speedometer
- Speedometer Vehicle Speed Sensor (VSS)
- J 213 Cruise Control, Control Module
  J 218 Instrument Cluster Combination Processor
- T 6 c Connector 6 pin, black, connector station a prime, ...
  T 10 p Connector 10 pin, black, connector station electronic box plenum chamber

  - Connector 32 pin, blue, on instrument cluster

  - Cruise Control Vacuum Pump
- Т 32
- V 18

- 85 - Ground connection -1-, in engine compartment wiring harness 135
  - -Ground connection -2-, in instrument panel wiring harness
  - -Ground connection -3-, in instrument panel wiring harness
  - -Wire connection (vehicle speed signal), in instrument panel wiring harness

-booth is possible

E 45 - Cruise Control Switch

- Brake Light Switch

F 125 - Multi-Function Transmission Range (TR) Switch

- Transmission Control Module (TCM) J 217

М9 - Left Brake Light M 10 - Right Brake Light

S 13 - Fuse

T 10 q-Connector 10 pin, black, on cruise control switch

T 15 r - Connector 15 pin, brown, connector station A pillar, right

-Wire connection -1-, in automatic transmission wiring harness