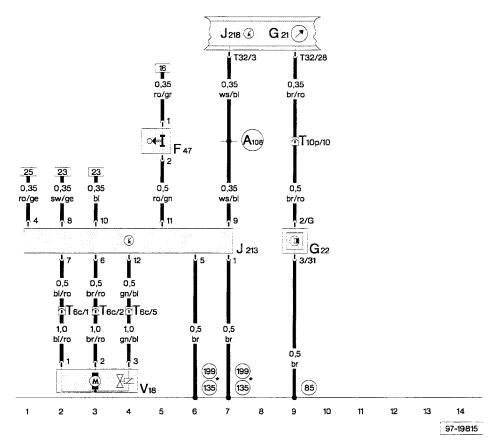

#### Micro Central Electric Panel

199

ws=white sw =black ro =red gn=green br =brown bl =blue gr =gray li=violet ge =yellow

- Brake Pedal Switch
- G 21 G 22 - Speedometer
- Speedometer Vehicle Speed Sensor (VSS)
- J 213 Cruise Control, Control Module
  J 218 Instrument Cluster Combination Processor
- T 6 c Connector 6 pin, black, connector station a prime, ...
  T 10 p Connector 10 pin, black, connector station electronic box plenum chamber

  - Connector 32 pin, blue, on instrument cluster

  - Cruise Control Vacuum Pump
- Т 32
- V 18

- 85 - Ground connection -1-, in engine compartment wiring harness 135
  - -Ground connection -2-, in instrument panel wiring harness
  - -Ground connection -3-, in instrument panel wiring harness
  - -Wire connection (vehicle speed signal), in instrument panel wiring harness

-booth is possible

E 45 - Cruise Control Switch

- Brake Light Switch

F 125 - Multi-Function Transmission Range (TR) Switch

- Transmission Control Module (TCM) J 217

М9 - Left Brake Light M 10 - Right Brake Light

S 13 - Fuse

T 10 q-Connector 10 pin, black, on cruise control switch

T 15 r - Connector 15 pin, brown, connector station A pillar, right

-Wire connection -1-, in automatic transmission wiring harness