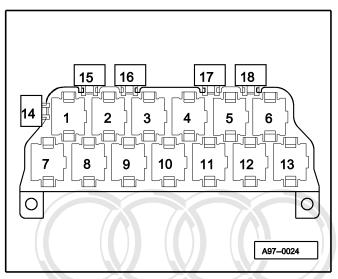

# Automatic gearbox control unit, solenoid valves, kick-down switch

- F Brake light switch
- 8 Kick-down switch
- G93 Gearbox oil temperature sender
- J217 Automatic gearbox control unit
- N88 Solenoid valve 1
- N89 Solenoid valve 2
- N90 Solenoid valve 3
- N91 Solenoid valve 4
- N92 Solenoid valve 5
- N93 Solenoid valve 6
- N94 Solenoid valve 7
- N215 Automatic gearbox pressure control control unit
- N216 Automatic gearbox pressure control control unit
- N217 Automatic gearbox pressure control control unit
- N218 Automatic gearbox pressure control control unit
- N233 Automatic gearbox pressure control control unit
- T10m 10-pin connector, blue, connector point, electronics box, plenum chamber
- T15r 15-pin connector, blue, connector point, A pillar, right
- T16a 16-pin connector, diagnosis connection
- T16b 16-pin connector, on gearbox
- (A18) Connection (54), in dash panel wiring harness
- (A32) Positive (+) connection (30), in dash panel wiring harness
- (A76) Connection (diagnosis wire K), in dash panel wiring harness
- \* Applies to gearbox 01L only without CAN bus (data wire)
- \*\* Applies to gearbox 01L only
- \*\*\* Does not apply to gearbox 01L