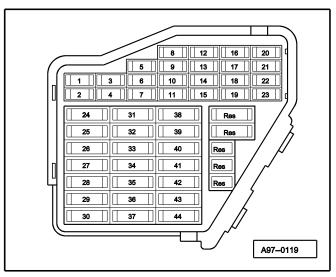

## 13-point relay carrier

## Position of relays:

4 - Starter inhibitor relay (J207)