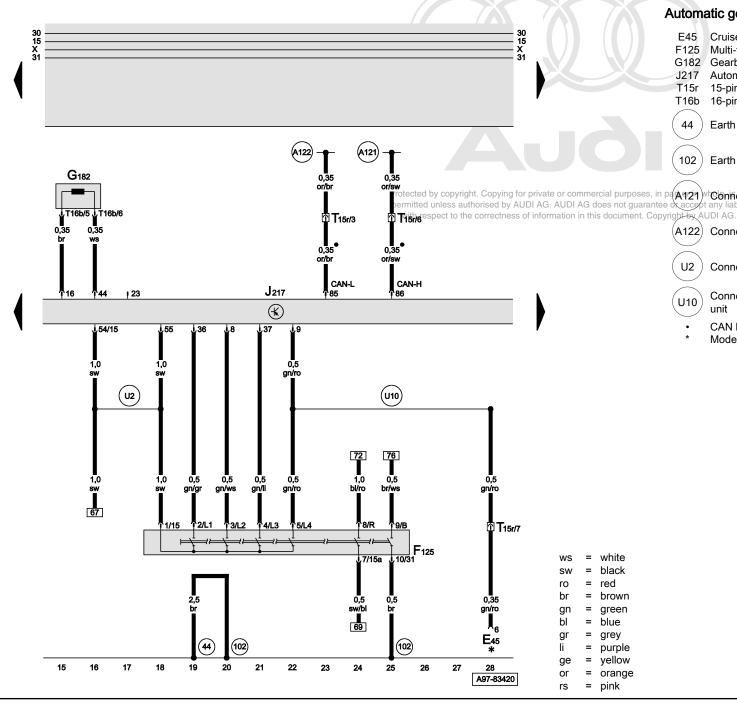

# Automatic gearbox control unit, solenoid valves, kick-down switch

- F Brake light switch
- 8 Kick-down switch
- G93 Gearbox oil temperature sender
- J217 Automatic gearbox control unit
- N88 Solenoid valve 1
- N89 Solenoid valve 2
- N90 Solenoid valve 3
- N91 Solenoid valve 4
- N92 Solenoid valve 5
- N93 Solenoid valve 6
- N94 Solenoid valve 7
- N215 Automatic gearbox pressure control control unit
- N216 Automatic gearbox pressure control control unit
- N217 Automatic gearbox pressure control control unit
- N218 Automatic gearbox pressure control control unit
- N233 Automatic gearbox pressure control control unit
- T10m 10-pin connector, blue, connector point, electronics box, plenum chamber
- T15r 15-pin connector, blue, connector point, A pillar, right
- T16a 16-pin connector, diagnosis connection
- T16b 16-pin connector, on gearbox
- (A18) Connection (54), in dash panel wiring harness
- (A32) Positive (+) connection (30), in dash panel wiring harness
- (A76) Connection (diagnosis wire K), in dash panel wiring harness
- \* Applies to gearbox 01L only without CAN bus (data wire)
- \*\* Applies to gearbox 01L only
- \*\*\* Does not apply to gearbox 01L

#### Automatic gearbox control unit, multi-function switch

- E45 Cruise control system switch
- Multi-function switch
- G182 Gearbox input speed sender
- Automatic gearbox control unit
- 15-pin connector, blue, connector point, A pillar, right
- 16-pin connector, on gearbox
- Earth point, lower part of left A pillar
- Earth connection, in gearbox wiring harness
- ected by copyright. Copying for private or commercial purposes, in pa(A121) wiconnection (high bus), in dash panel wiring harness
  - (A122) Connection (low bus), in dash panel wiring harness
  - Connection -1- (15), in automatic gearbox wiring harness
  - Connection (cruise control system), in automatic gearbox control U10
    - CAN bus (data wire)
    - Models with cruise control system