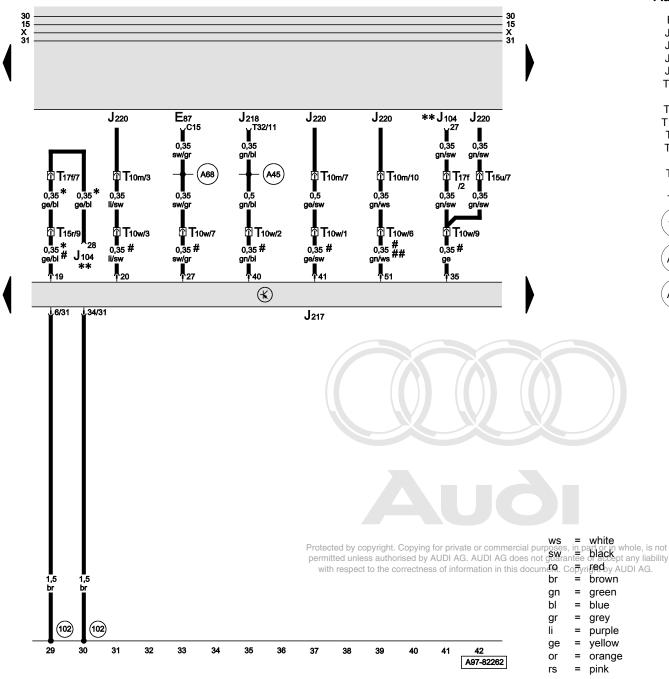

#### Automatic gearbox control unit, Tiptronic switch

- E87 Control and display unit for air conditioner
- J104 ABS with EDL control unit
- J217 Automatic gearbox control unit
  - 218 Combi-processor in dash panel insert
- J220 Motronic control unit
- T10m 10-pin connector, blue, connector point, electronics box, plenum chamber
- T10w 10-pin connector, blue, connector point, A pillar, right
- T10au 10-pin connector, grey, connector point, A pillar, right
- T15r 15-pin connector, blue, connector point, A pillar, right
- T15u 15-pin connector, red, connector point, electronics box, plenum chamber
- T17f 17-pin connector, black, in 8-point relay carrier, behind driver's storage compartment
- T32 32-pin connector, blue, on dash panel insert
- (102) Earth connection, in gearbox wiring harness
- A45 Connection (engine speed signal), in dash panel wiring harness
- (A68) Connection (C15, air conditioner), in dash panel wiring harness
  - Models with traction control system
- \*\* Models with ABS 5.3
- # Only models without CAN bus (data wire)
- ## Does not apply to gearbox 01L