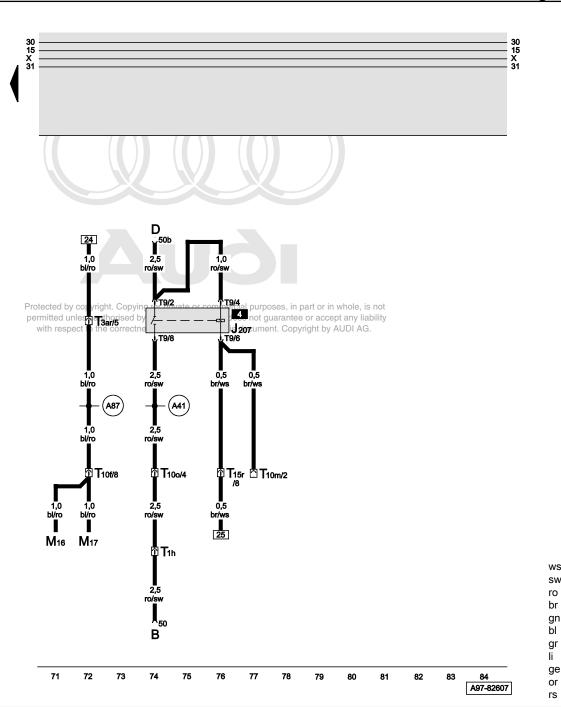

## Reversing light, starter inhibitor relay

B Starter

D Ignition/starter switch

207 Starter inhibitor relay

M16 Reversing light bulb, left

M17 Reversing light bulb, right

T1h Single connector, black, in engine compartment, right

T3ar 3-pin connector, blue, connector point, A pillar, right

T9 9-pin connector, brown, at starter inhibitor relay

T10f 10-pin connector, brown, connector point, A pillar, left

T10m 10-pin connector, blue, connector point, electronics box, plenum

chamber

whiteblack

browngreenbluegreypurpleyellow

= orange

= pink

= red

T10o 10-pin connector, brown, connector point, electronics box, plenum chamber

T15r 15-pin connector, blue, connector point, A pillar, right

(A41) Positive (+) connection (50), in dash panel wiring harness

A87 Connection (RL), in dash panel wiring harness