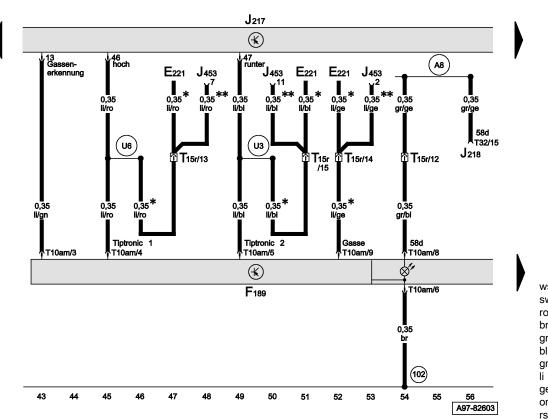

#### Automatic gearbox control unit, Tiptronic switch

E221 Operating unit in steering wheel

F189 Tiptronic switch

J217 Automatic gearbox control unit

J218 Combi-processor in dash panel insert

J453 Multi-function steering wheel control unit

T10am 10-pin connector, on selector lever console

T15r 15-pin connector, blue, connector point, A pillar, right

32 32-pin connector, blue, on dash panel insert

(102) Earth connection, in gearbox wiring harness

Positive (+) connection (58d), in dash panel wiring harness (display illumination)

Protected by copyright. Copying for private or commercial purposes, in part or in whole, is not permitted unless authorised by AUDI AG. AUDI AG does not guarantee o U3cep Conhection -1-, in automatic gearbox wiring harness with respect to the correctness of information in this document. Copyright by AUDI AG.

- (U6) Connection -2-, in automatic gearbox wiring harness
- \* Tiptronic steering wheel
- \*\* Multi-function steering wheel with Tiptronic