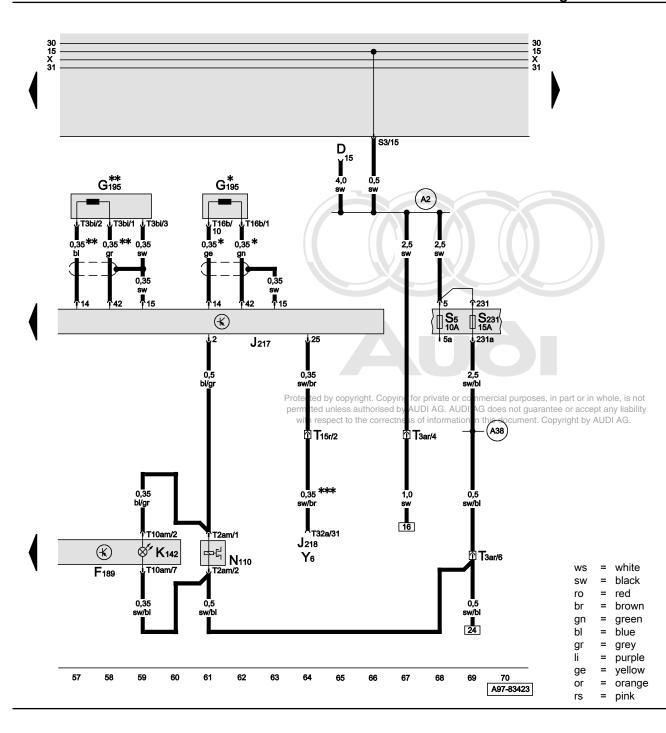

# Automatic gearbox control unit, Tiptronic switch, selector lever lock solenoid, selector lever position indicator

D Ignition/starter switch

F189 Tiptronic switch

G195 Gearbox output speed sender

J217 Automatic gearbox control unit

J218 Combi-processor in dash panel insert

K142 Selector lever position P/N warning lamp

N110 Selector lever lock solenoid

S5 Fuse in fuse box

S231 Fuse 31 in fuse box

T2am 2-pin connector, black, on selector lever console

T3ar 3-pin connector, blue, connector point, A pillar, right

T3bi 3-pin connector, black, on gearbox

T10am 10-pin connector, on selector lever console

T15r 15-pin connector, blue, connector point, A pillar, right

T16b 16-pin connector, on gearbox

T32a 32-pin connector, green, on dash panel insert

Y6 Selector lever position indicator

A2 Positive (+) connection (15), in dash panel wiring harness

A38 Positive (+) connection -2- (15a), in dash panel wiring harness

\* Models with gearbox 01V and 01L, does not apply to Audi S6

\*\* Models with gearbox 01L, applies to Audi S6 only

\*\*\* Does not apply to dash panel insert with CAN bus