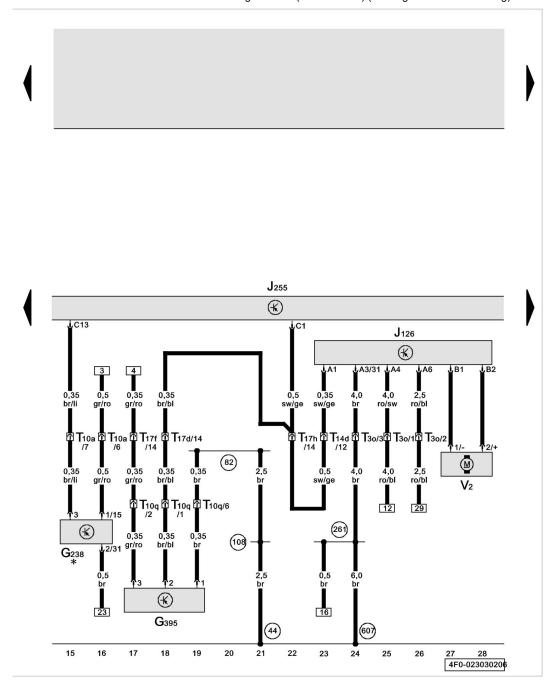

Climatronic Control Module, Air Quality Sensor, A/C Pressure/Temperature Sensor, Fresh Air Blower Control Module, Fresh Air Blower

ws = white

sw = black

ro = red

br = brown

gn = green

bl = blue

gr = grey

li = lilac

ge = yellow

or = orange

rs = pink

**G238** - Air Quality Sensor See: Heating and Air Conditioning > Components > Components Outside Passenger Compartment

- **G395** A/C Pressure/Temperature Sensor See: Heating and Air Conditioning > Components > Components Outside Passenger Compartment
- **J126** Fresh Air Blower Control Module See: Heating and Air Conditioning > Components > Components Outside Passenger Compartment
- **J255** Climatronic Control Module See: Heating and Air Conditioning > Components > Components Inside Passenger Compartment
- T3o 3-Pin Connector, black, in plenum chamber, right
- **T10a** 10-Pin Connector, purple, connector station left electronics box See: Power and Ground Distribution > Connectors > Overview of Connector Stations and Connectors
- T10g 10-Pin Connector, black, near left headlamp
- T14d 14-Pin Connector, black, in plenum chamber, right
- **T17d** 17-Pin Connector, black, connector station A-pillar, left See: Power and Ground Distribution > Connectors > Overview of Connector Stations and Connectors
- **T17f** 17-Pin Connector, green, connector station A-pillar, left See: Power and Ground Distribution > Connectors > Overview of Connector Stations and Connectors
- **T17h** 17-Pin Connector, orange, connector station electronics box in left plenum chamber See: Power and Ground Distribution > Connectors > Overview of Connector Stations and Connectors
- **V2** Fresh Air Blower See: Heating and Air Conditioning > Components > Components Outside Passenger Compartment
- (44) Ground Connection (on left lower A-pillar) See: Grounding Point > Grounds > Overview of Ground Connections in Interior of Vehicle
- (82) Ground Connection 1 (in front left wiring harness)
- (108) Ground Connection 2 (in front left wiring harness)
- (261) Ground Connection (in heated spray jet wiring harness)
- (607) Ground Connection (in plenum chamber, left) See: Grounding Point > Grounds > Overview of Ground Connections in Front Part of Vehicle
- \* Comfort equipment only