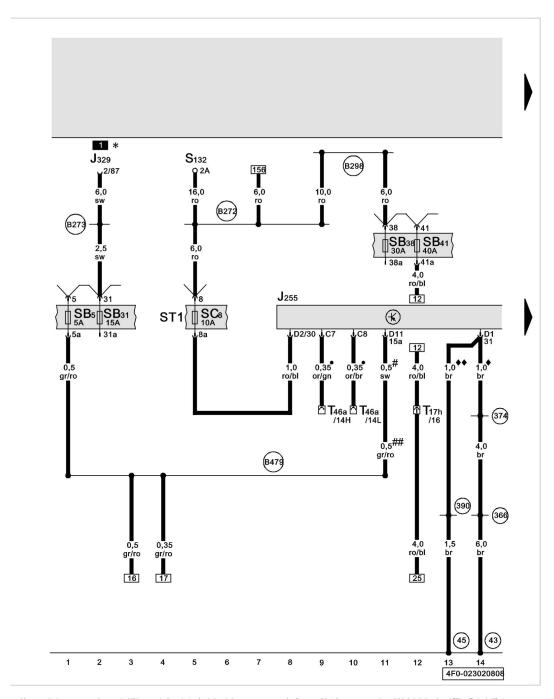

## DIAGRAM 23/2 (TRACKS 1-14)

## **IMPORTANT NOTE:**

This manufacturer uses "Track" style wiring diagrams.

For information on how to use these diagrams effectively, please refer to Diagram Information and Instructions. See Vehicle > Diagram Information and Instructions

## **Climatronic Control Module, Fuses**

- **J255** Climatronic Control Module See: Heating and Air Conditioning > Components > Components Inside Passenger Compartment
- J329 Power Supply Relay (terminal 15) See: Relay Box > Components > Overview of Relay Carrier
- **\$132** Safety Fuse 2 See: Fuse Block > Components > Overview of Fuses
- SB5 Fuse 5 (on fuse panel B) See: Fuse Block > Components > Overview of Fuses
- **SB31** Fuse 31 (on fuse panel B) See: Fuse Block > Components > Overview of Fuses
- SB38 Fuse 38 (on fuse panel B) See: Fuse Block > Components > Overview of Fuses
- SB41 Fuse 41 (on fuse panel B) See: Fuse Block > Components > Overview of Fuses
- Fuse 8 (on fuse panel C) See: Fuse Block > Components > Overview of Fuses
- **T17h** 17-Pin Connector, orange, connector station electronics box in left plenum chamber See: Power and Ground Distribution > Connectors > Overview of Connector Stations and Connectors
- **T46a** 46-Pin Connector, left CAN separating connector
- (43) Ground Connection (on right lower A-pillar) See: Grounding Point > Grounds > Overview of Ground Connections in Interior of Vehicle
- (45) Ground Connection (behind instrument panel, center) See: Grounding Point > Grounds > Overview of Ground Connections in Interior of Vehicle
- (366) Ground Connection 1 (in main wiring harness)
- (374) Ground Connection 9 (in main wiring harness)
- (390) Ground Connection 25 (in main wiring harness)
- (B272) Plus Connection (30) (in main wiring harness)

- (B273) Plus Connection (15) (in main wiring harness)
- (B298) Plus Connection 2 (30) (in main wiring harness)
- (B479) Connection 15 (in main wiring harness)
  - CAN-Bus (data wire)
- \* 9-Pin relay carrier, behind driver's storage compartment
- # Through model year 2005
- ## From model year 2006
  - Through October 2005
  - From November 2005