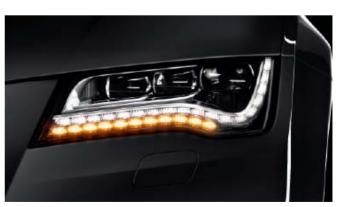

#### Head-up display: ergonomic driver information

Benefits of Head-up display:

- ► Increase safety, convenience and driving pleasure
- ▶ No need to look away, driver remains focused on what's happening on the road
- ► Straightforward operation via MMI®
- ▶ Display is height-adjustable, adjusts to ambient brightness
- ► The following is displayed (depending on chosen option):
  road speed
  navigation instructions
  adaptive cruise control status, distance from vehicle ahead and set speed
  warning messages
  infotainment lists