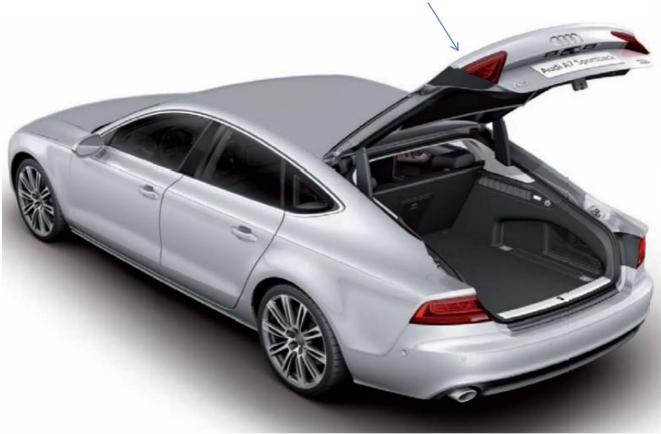

## **Exterior Highlights**

Low dynamic roof lines

Audi single frame grille

**Short Overhangs** 

Retractable rear spoiler Power tailgate open/close

LED rear lights

Frameless doors

<sup>\*</sup> Please note: European model shown.