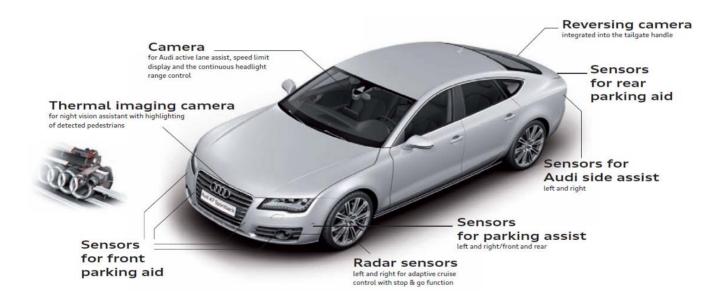

# Driver assistance package includes: Adaptive cruise control with stop & go and Audi pre sense plus

- ► Cruise and distance control from 0 to 250 km/h with stop & go function
- ▶ System brakes the car to a standstill
- ► Automatic resume prior speed at driver's request
- ► Intelligent control takes traffic behind into consideration as well as vehicles cutting in and out ahead (in conjunction with Audi side assist)
- ► Intelligent system prevents prior set speed to resume if a door is opened, a seat belt is unbuckled or the electromechanical parking brake is applied
- ▶ Four distance settings and three modes available