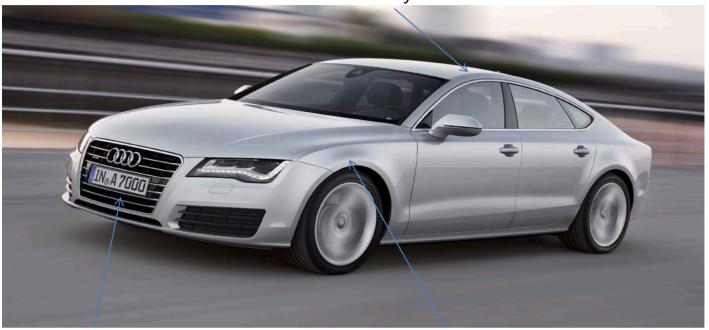

## **Exterior Highlights**

Low dynamic roof lines

Audi single frame grille

**Short Overhangs** 

Retractable rear spoiler Power tailgate open/close

LED rear lights

Frameless doors

<sup>\*</sup> Please note: European model shown.

## **LED** headlights

Advantages of LED technology:

- ▶ LED in low beam, high beam, daytime running lights, turn signals, static cornering lights and all-weather lights
- ► Near-daylight brightness makes driving less tiring
- ▶ Light even brighter than with xenon headlights
- ► Very uniform light distribution
- ▶ Broad fi eld of illumination
- ► Full luminous power reached extremely quickly
- ▶ Lifetime of approx. 10,000 hours