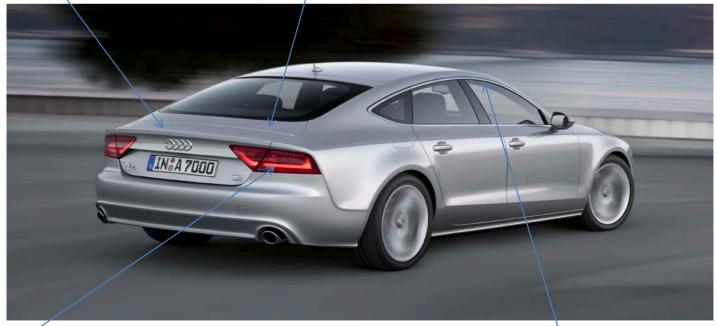

## **Exterior Highlights**

Low dynamic roof lines

Audi single frame grille

**Short Overhangs** 

Retractable rear spoiler Power tailgate open/close

LED rear lights

Frameless doors

<sup>\*</sup> Please note: European model shown.