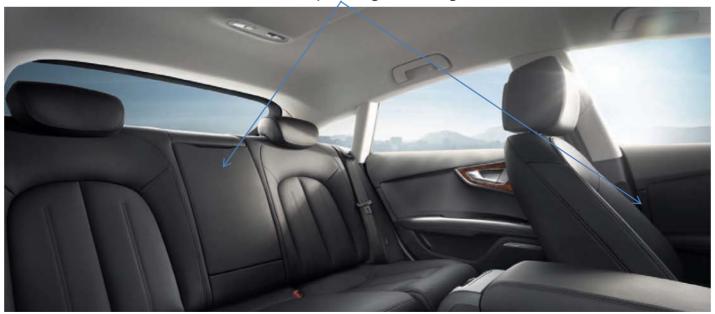

## 4 passenger seating

<sup>\*</sup> Please note: European model shown.

## Interior Highlights - cont'd

40:60 split folding rear seat back

<sup>\*</sup> Please note: European model shown.