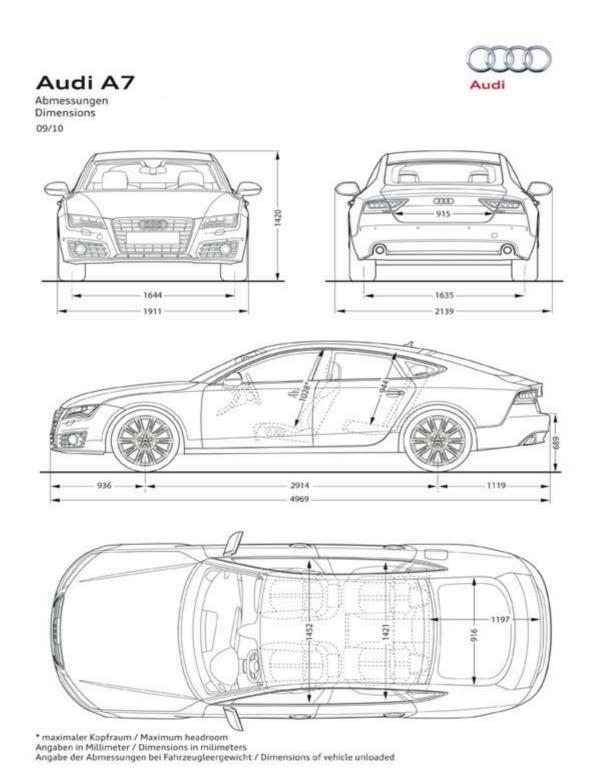

udi

Canada

777 Bayly Street West Ajax, Ontario L1S 7G7 Canada Tel. +00 (1) 905 428 4890 Fax +00 (1) 905 428 4891

www.audi.ca

## Audi Canada 2012 Product Information Guide



European Model Shown

**A7** 

Sportback 3.0 TFSI quattro



## **Exterior Highlights**

Low dynamic roof lines



Audi single frame grille

**Short Overhangs** 

Retractable rear spoiler Power tailgate open/close



LED rear lights

Frameless doors

<sup>\*</sup> Please note: European model shown.



## **Interior Highlights**

## Retractable MMI screen



MMI navigation plus with MMI touch

## 4 passenger seating



<sup>\*</sup> Please note: European model shown.



## Interior Highlights - cont'd







40:60 split folding rear seat back

<sup>\*</sup> Please note: European model shown.



#### **Dimensions**



<sup>\*</sup> Please note: European model shown.



## **LED** headlights

Advantages of LED technology:

- ▶ LED in low beam, high beam, daytime running lights, turn signals, static cornering lights and all-weather lights
- ► Near-daylight brightness makes driving less tiring
- ▶ Light even brighter than with xenon headlights
- ► Very uniform light distribution
- ▶ Broad fi eld of illumination
- ► Full luminous power reached extremely quickly
- ▶ Lifetime of approx. 10,000 hours





Daytime running lights 18 LEDs







Turn signals 11 LEDs

<sup>\*</sup> Please note: European model shown.



#### Head-up display: ergonomic driver information

Benefits of Head-up display:

- ► Increase safety, convenience and driving pleasure
- ▶ No need to look away, driver remains focused on what's h