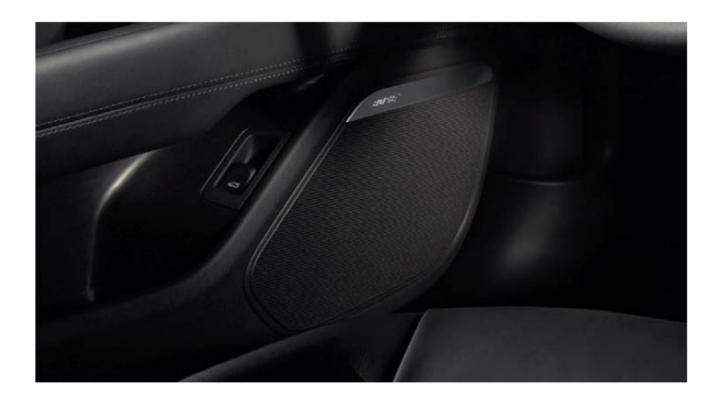

## BOSE surround sound: three-dimensional listening experience

BOSE surround sound employs the very latest technology to produce a sound with a natural timbre and three-dimensionality for an exceptional acoustic experience

- ▶ 14 speakers incl. centre speaker in the dashboard and subwoofer in the spare wheel well
- ▶ 12-channel amplifi er with a total output of over 600 watts
- ► Acoustics specially tuned to the interior
- ► Surround sound reproduction of 5.1 (in conjunction with MMI® navigation plus)
- ► AudioPilot for noise-compensating volume adjustment
- ▶ Powerful, precise bass reproduction