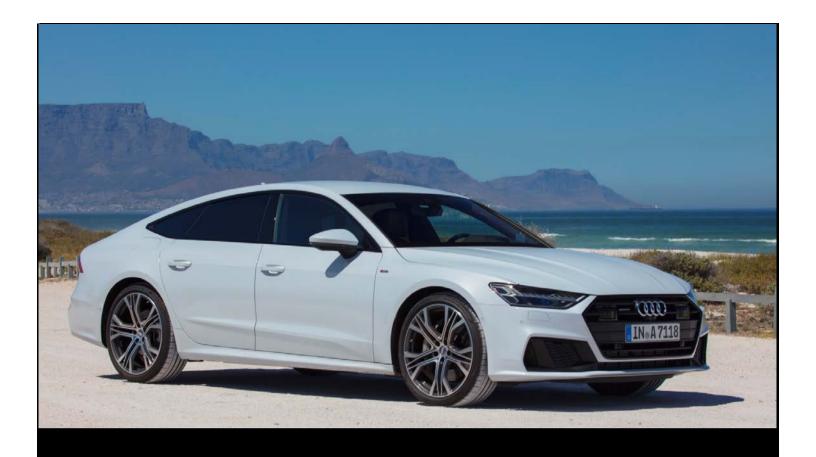

# Audi Order Guide: 2019

| • | _ | _        | _ |  |
|---|---|----------|---|--|
|   |   | <b>-</b> |   |  |

|                                 |       |            |        |                | Feed              | t wheel drive      |                      |                | quattro®          |                    | Table of Contents |
|---------------------------------|-------|------------|--------|----------------|-------------------|--------------------|----------------------|----------------|-------------------|--------------------|-------------------|
|                                 |       |            | Engine |                | Fron              | t wneet arive      |                      |                | quattro           |                    |                   |
| Body style                      | PAGE: | Body style | Code   | 6SPD<br>Manual | Auto<br>S tronic® | Auto<br>Tiptronic® | Auto<br>multitronic® | 6SPD<br>Manual | Auto<br>S tronic® | Auto<br>Tiptronic® | Date Updated:     |
| A6 Sedan                        |       |            |        |                |                   |                    |                      |                |                   |                    |                   |
| A6 Sedan V6 quattro® Tiptronic® | 3     | 4A2B       | 2      |                |                   |                    |                      |                |                   | Υ                  | 6/6/2018          |
| A7                              |       |            |        |                |                   |                    |                      |                |                   |                    |                   |
| A7 quattro® Tiptronic®          | 5     | 4KA0       | 2      |                |                   |                    |                      |                |                   | Υ                  | 6/6/2018          |
| A8                              |       |            |        |                |                   |                    |                      |                |                   |                    |                   |
| A8 L V6 - Launch Configurations | 7     | 4N85       | D      |                |                   |                    |                      |                |                   | Α                  | 6/6/2018          |
| Q7                              |       |            |        |                |                   |                    |                      |                |                   |                    |                   |
| Q7 V6 quattro® Tiptronic®       | 9     | 4MB5       | Α      |                |                   |                    |                      |                |                   | 1                  | 6/6/2018          |
| ADDENDUMS                       | 11    |            |        |                |                   |                    |                      |                |                   |                    |                   |
| ATTACHMENTS                     | 12    |            |        |                |                   |                    |                      |                |                   |                    |                   |