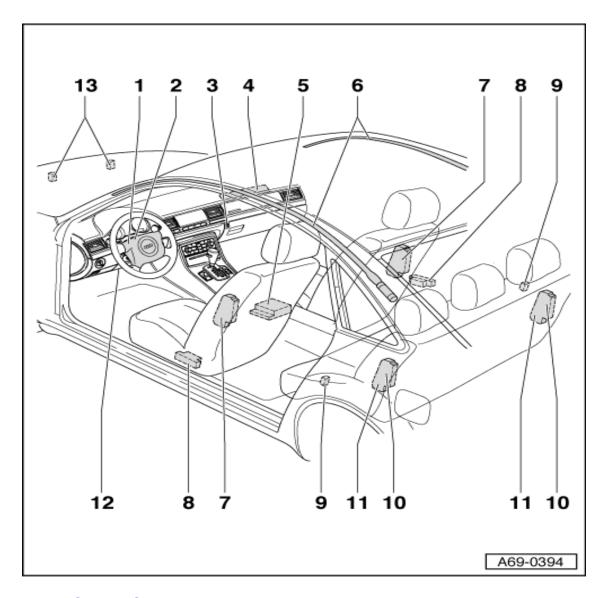

## Airbag System Overview

| 1 - Airbag unit, driver's side front - Driver side airbag igniter -N95 and N250         | 6 - N251, N252 Driver's Curtain airbag unit.                                     |
|-----------------------------------------------------------------------------------------|----------------------------------------------------------------------------------|
| <b>3</b> - Front Passenger Knee Airbag - N296, behind glove box                         | 8 - Side Airbag igniter - N199 (driver side), N200 (passenger side)              |
| 4 - Airbag unit, passenger side front - Front Passenger's Airbag Igniter -N131 and N132 | 9 - Rear Passenger Side Airbag igniter - G256(driver side), G257(passenger side) |
| 5- Airbag Control Module - J234, on transmission tunnel housing                         | 10 and 11 - Rear side airbag Unit - N201(driver side) and N202 (passenger side)  |
|                                                                                         | 12 - Driver Knee Airbag - N295, above driver's compartment                       |