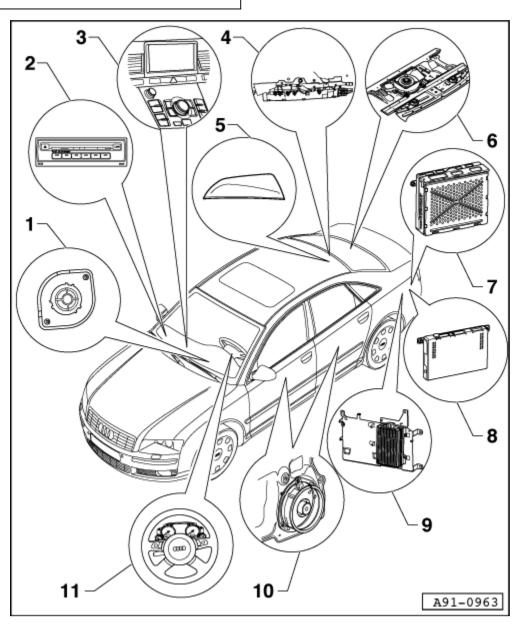

## Radio System, Component Location Overview

## 1 - Loudspeaker in instrument panel

- Left Front
  Midrange
  Speaker -R26 /Right Front
  Midrange
  Speaker -R27 /Center Mid/High
  Range Speaker R158-
- Removing and installing
  - → Chapter
- BANG and OLUFSEN: Left Front Treble Speaker -R20-/Center Mid/High Range Speaker -R158-/Right Front Treble Speaker -R22-
- Removing and installing
  - → Chapter

#### 2 - Media Player, Position 1 -R118-

- In glove compartment
- CD Changer -R41-
- □ Connector assignment→ Chapter
- Removing and installing
  - → Chapter

- Media Player, Position 2 -R119-
- In glove compartment
- CD Changer -R41-

- □ Connector assignment → Chapter
- □ Removing and installing → Chapter

#### 3 - Front Information Display Control Head -J685-

In center of instrument panel

#### Multimedia Control Head -E380-

- □ In center console, bottom
- □ Connector assignment → Chapter
- □ Removing and installing → Chapter

#### 4 - Antenna Amplifier -R24-

- Behind left roof end trim
- □ Connector assignment → Chapter

#### 5 - Radio, Telephone, Navigation System Antenna -R52-

- □ Ter/Sat/GPS/GSM-emergency (up to 10/06)
- □ Sat/GPS/GSM-emergency (as of 11/06)
- Roof antenna
- □ Removing and installing → Chapter

#### 6 - Subwoofer (on rear shelf)

- □ Subwoofer (on rear shelf) -R157- in center
- □ Speaker (in shelf) -R150- left and right at rear
- □ Removing and installing → Chapter
- □ BANG and OLUFSEN: Left Rear Midrange Speaker -R105-/Subwoofer (on rear shelf) -R157-/Right Rear Midrange Speaker -R106-
- □ Removing and installing → Chapter

## 7 - Radio -R-

- Behind luggage compartment left side trim
- □ Connector assignment → Chapter
- □ Removing and installing → Chapter

## 8 - Satellite Radio -R146-

- Behind luggage compartment left side trim
- □ Connector assignment → Chapter
- □ Removing and installing, up to model year 05 → Chapter
- □ Removing and installing, as of model year 06 → Chapter
- □ Removing and installing with RSE light → Chapter

#### 9 - Digital Sound System Control Module -J525-

- Behind luggage compartment left side trim
- BOSE® connector assignment → Chapter
- □ Removing and installing BOSE®, up to model year 05 → Chapter
- □ Removing and installing BOSE®, as of model year  $06 \rightarrow \text{Chapter}$
- BOSE® 6000 connector assignment → Chapter
- □ Removing and installing 6000 → Chapter
- BANG and OLUFSEN, connector assignments → Chapter

- BANG and OLUFSEN, removing and installing → Chapter
- Digital Sound System Control Module 2 -J787-
- Only with BANG and OLUFSEN
- Behind luggage compartment left side trim
- □ Connector assignment → Chapter
- □ Removing and installing → Chapter

## 10 - Loudspeaker in doors

- Left Front Bass Speaker -R21-/Right Front Bass Speaker -R23- at bottom in front doors
- Left Rear Mid/Low Range Speaker -R159-/Right Rear Mid/Low Range Speaker -R160- at bottom in rear doors
- □ Left Rear Treble Speaker -R14-/Right Rear Treble Speaker -R16- at top in rear doors
- □ Removing and installing → Chapter
- BANG and OLUFSEN: Left Front Bass Speaker -R21-/Right Front Bass Speaker -R23- at bottom in front doors
- □ Left Front Midrange Speaker -R103-/Right Front Midrange Speaker -R104- in front doors, center
- □ Left Rear Treble Speaker -R14-/Right Rear Treble Speaker -R16- at top in rear doors
- Left Rear Mid/Low Range Speaker -R159-/Right Rear Mid/Low Range Speaker -R160- at bottom in rear doors
- □ Removing and installing → Chapter

### 11 - Multifunction Steering Wheel

□ Removing and installing buttons → Chapter