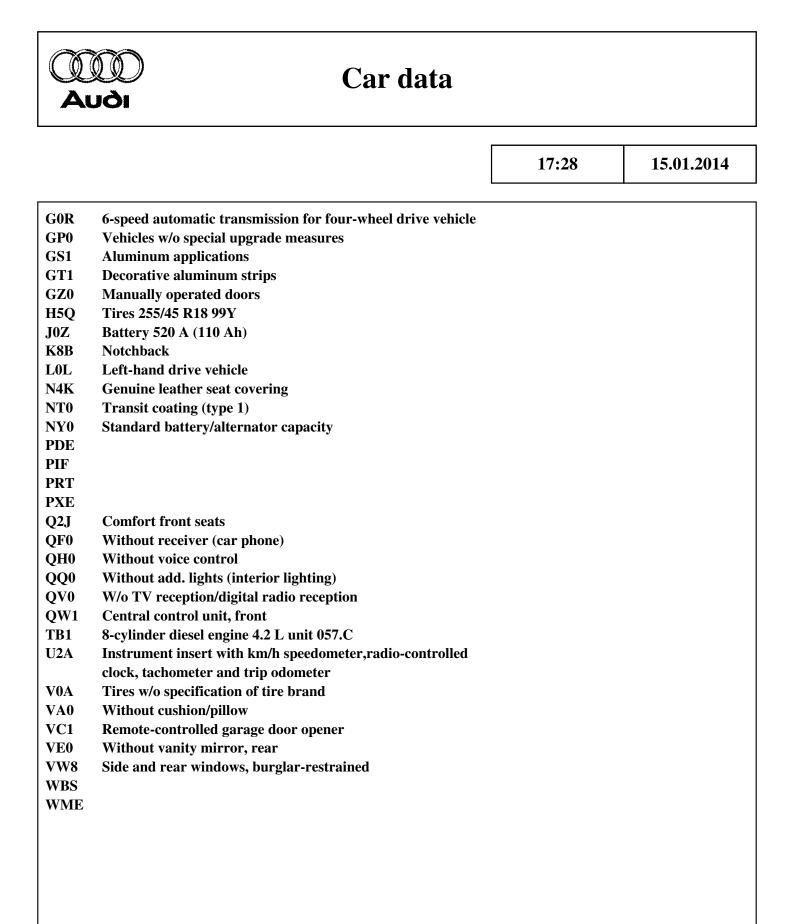

## Car data

17:28

15.01.2014

|             |                                                                                                                      |                                    |                           | Original | User specif. |  |  |  |  |  |
|-------------|----------------------------------------------------------------------------------------------------------------------|------------------------------------|---------------------------|----------|--------------|--|--|--|--|--|
|             | VIN Number                                                                                                           | WAUZZZ4E48N012851                  | Engine Code               | BVN      |              |  |  |  |  |  |
|             | Sales Type                                                                                                           | 4E20AL                             | Transmission Coder        | JYN      |              |  |  |  |  |  |
|             | Model Year                                                                                                           | 2008                               | Finaldrive Ident          |          |              |  |  |  |  |  |
|             | Model                                                                                                                |                                    | Interior Trim Code        | NK       |              |  |  |  |  |  |
| Mod         | lel Designation                                                                                                      |                                    | Roof Color                |          |              |  |  |  |  |  |
|             | ei Designation                                                                                                       |                                    | Exterior Color/Paint Code |          |              |  |  |  |  |  |
| DD Norm     |                                                                                                                      |                                    |                           |          |              |  |  |  |  |  |
| PR Numbers  |                                                                                                                      |                                    |                           |          |              |  |  |  |  |  |
| 0F3         | Fuel system for diesel engine                                                                                        |                                    |                           |          |              |  |  |  |  |  |
| 0JZ         | Without determination of weight categoryfor front axle                                                               |                                    |                           |          |              |  |  |  |  |  |
|             |                                                                                                                      | tickers/ safety certificates for L | uxembourg                 |          |              |  |  |  |  |  |
| 0ST         | Labels/plates in German and French                                                                                   |                                    |                           |          |              |  |  |  |  |  |
|             | Front and rear floor mats                                                                                            |                                    |                           |          |              |  |  |  |  |  |
| 0U2         | Fuel quality < 50 ppm                                                                                                |                                    |                           |          |              |  |  |  |  |  |
| OUA         | Without special color trim                                                                                           |                                    |                           |          |              |  |  |  |  |  |
| 0VC<br>0W1  | Information kit in German                                                                                            |                                    |                           |          |              |  |  |  |  |  |
| 0VV1<br>0YZ | Label for central electric German-speaking countries<br>Without determination of weight categoryfor rear axle        |                                    |                           |          |              |  |  |  |  |  |
| 1BK         |                                                                                                                      | e e .                              |                           |          |              |  |  |  |  |  |
|             | 4-corner air suspension with electronic shock absorption                                                             |                                    |                           |          |              |  |  |  |  |  |
| 1C1         | control<br>Antifreeze up to -25 degree celsius tolerance up to -30<br>degree C                                       |                                    |                           |          |              |  |  |  |  |  |
|             |                                                                                                                      |                                    |                           |          |              |  |  |  |  |  |
| 1CX         | Vehicle class differentiation 4E0                                                                                    |                                    |                           |          |              |  |  |  |  |  |
| 1D0         | Without trailer hitch                                                                                                |                                    |                           |          |              |  |  |  |  |  |
| 1EX         | Special identification plate for EC for M1 passenger vehicle                                                         |                                    |                           |          |              |  |  |  |  |  |
| 1G3         | Alloy spare wheel with original equipment tires                                                                      |                                    |                           |          |              |  |  |  |  |  |
| 1KW         | Disc brakes, rear                                                                                                    |                                    |                           |          |              |  |  |  |  |  |
| 1LL         | Disc brakes, front                                                                                                   |                                    |                           |          |              |  |  |  |  |  |
| 1PD         | Wheel bolts with anti-theft protection (unlockable)                                                                  |                                    |                           |          |              |  |  |  |  |  |
| 1T3         | First aid kit with warning triangle                                                                                  |                                    |                           |          |              |  |  |  |  |  |
| 1VJ         | Installation parts for eight-cylinder engine                                                                         |                                    |                           |          |              |  |  |  |  |  |
| 1W0         | Without refrigerator/glove compartment cooling system                                                                |                                    |                           |          |              |  |  |  |  |  |
| 1X1         | Four wheel drive                                                                                                     |                                    |                           |          |              |  |  |  |  |  |
| 1Z2         | Increase in initial standard fuel filling                                                                            |                                    |                           |          |              |  |  |  |  |  |
| 2C7         | Safety steering column with electric axial and inclination                                                           |                                    |                           |          |              |  |  |  |  |  |
| 200         | adjustment<br>Without incort                                                                                         | for the filling up of freel        |                           |          |              |  |  |  |  |  |
| 2G0<br>2K1  | Reinforced bur                                                                                                       | for the filling up of fuel         |                           |          |              |  |  |  |  |  |
| 2K1<br>2WA  | Without additi                                                                                                       | -                                  |                           |          |              |  |  |  |  |  |
| 2 WA<br>2Z1 |                                                                                                                      |                                    | esnectively               |          |              |  |  |  |  |  |
| 2Z1<br>2ZD  | Type sign at rear and "Quattro" nameplates respectively<br>Heated leather trimmed multi-function steering wheel with |                                    |                           |          |              |  |  |  |  |  |
|             | Tiptronic                                                                                                            | ti mineu mutu-function steerin     |                           |          |              |  |  |  |  |  |
|             | I IPU OIIIC                                                                                                          |                                    |                           |          |              |  |  |  |  |  |

## Car data

|     |                                                                                                        | 17:28 | 15.01.2014 |
|-----|--------------------------------------------------------------------------------------------------------|-------|------------|
| 3B4 | Child seat anchor for child seat system ISOFIX                                                         |       |            |
| 3D1 | Center console                                                                                         |       |            |
| 3FR | Electric sliding/pop-up solar sunroof with automatic pre-selection                                     |       |            |
| 3G0 | Without child seat anchor front (ISOFIX)                                                               |       |            |
| 3PN | Electric seat adjustment for both front seats with memory system                                       |       |            |
| 3X0 | Without load-through provision                                                                         |       |            |
| 3Y0 | Without roll-up sun screen                                                                             |       |            |
| 4A3 | Seat heater for front seats separately controlled                                                      |       |            |
| 4D5 | Seat ventilation/massage seat(s), front                                                                |       |            |
| 4E2 | Tailgate/trunk lid release from inside (electrically)                                                  |       |            |
| 4GP | Windshield in heat-insulating glass withsunshield and                                                  |       |            |
|     | viewing window for vehicleidentification number                                                        |       |            |
| 4K4 | Radio remote controlled central locking                                                                |       |            |
| 4L6 | Breakaway interior rear view mirror, automatically<br>dimming                                          |       |            |
| 4QF | <b>3-point seat belts front, with electric height adjustment and<br/>memory system</b>                 |       |            |
| 4UF | Driver's and front passenger air bag with front passenger                                              |       |            |
|     | air bag deactivation                                                                                   |       |            |
| 4V0 | Without front passenger seat adjustment from the rear                                                  |       |            |
| 5D1 | Carrier frequency 433.92 MHz-434.42 Mhz                                                                |       |            |
| 5J0 | Without rear spoiler                                                                                   |       |            |
| 5K5 | Transit coating film with additional transport protection measures                                     |       |            |
| 5MG | Decorative inserts, burr-walnut                                                                        |       |            |
| 5RU | <b>Right exterior mirror: convex (large viewing field)</b>                                             |       |            |
| 5SL | Left exterior mirror: aspherical                                                                       |       |            |
| 5XC | Sun visors with illuminated vanity mirror on driver`s and                                              |       |            |
|     | front seat passenger`s side                                                                            |       |            |
| 5Z0 | Without separate power seats rear                                                                      |       |            |
| 6E3 | Front center armrest                                                                                   |       |            |
| 6FB | Body-colored exterior mirror housings                                                                  |       |            |
| 6M1 | Tie down straps                                                                                        |       |            |
| 6NJ | Standard molded headlining                                                                             |       |            |
| 6Q2 | Leather gearshift knob/handle                                                                          |       |            |
| 6V1 | Rear trim panel (ECE)                                                                                  |       |            |
| 6W6 | Front license plate bracket                                                                            |       |            |
| 6XL | Exterior mirrors: with memory function, automatically dimming, electrically foldable/adjustable/heated |       |            |
| 7A3 | CD player                                                                                              |       |            |
| 7AL | Anti-theft alarm system, passenger compartment control,<br>backup horn and towing protection           |       |            |

## Car data

|              |                                                                                       | 17:28 | 15.01.2014 |
|--------------|---------------------------------------------------------------------------------------|-------|------------|
| 7G0          | Without preparation for VTS (vehicle tracking system)                                 |       |            |
| 7GG          | Emission standard EU4 DPF                                                             |       |            |
| 7HA          | Without leather                                                                       |       |            |
| 7K3          | Tire pressure control, frequency 433 MHzhigh level version                            |       |            |
| 7M1          | Scuff plates in door apertures with metal inserts                                     |       |            |
| 7 <b>P</b> 1 | Power adjustable lumbar support in frontseats                                         |       |            |
| 7Q2          | Navigation system with color screen                                                   |       |            |
| 7QT          | CD ROM (Europe)                                                                       |       |            |
| 7X8          | Park distance control, front and rear with rear view camera                           |       |            |
| 7Y0          | Without lane change assistant                                                         |       |            |
| 8ED          | Bi-functional headlight with gas discharge lamp, for driving                          |       |            |
| 0170         | on the right                                                                          |       |            |
| 8K9          | Separate daytime running lights with low beam assistant<br>and "Coming Home" function |       |            |
| 8Q6          | Headlight-range adjustment, automatic/ dynamic with fixed                             |       |            |
|              | and dynamic bending light(AFS 2)                                                      |       |            |
| 8T1          | Cruise control system (CCS)                                                           |       |            |
| 8X1          | Headlight washer system                                                               |       |            |
| 8YQ          | Radio "HIGH"                                                                          |       |            |
| 8Z5          | Not hot country                                                                       |       |            |
| 9AK          | Climatronic with impact pressure control free of cfc                                  |       |            |
| 9JA          | Non-smoking package                                                                   |       |            |
| 9M0          | Without auxiliary/parking heater                                                      |       |            |
| 9P1          | Seat belt reminder, electric contact in buckle                                        |       |            |
| 9VD          | Speaker (active)                                                                      |       |            |
| 9W0          | W/o car phone preparation/installation                                                |       |            |
| 9WC          | Without "Multimedia" in vehicle                                                       |       |            |
| A00          | No self-collection                                                                    |       |            |
| A51          | Audi AG                                                                               |       |            |
| A8S          | Standard equipment                                                                    |       |            |
| AQ0          | Standard-production quality                                                           |       |            |
| BOA          | Component parts set without country-specific design                                   |       |            |
|              | requirement                                                                           |       |            |
| B32          | Type approval Luxembourg                                                              |       |            |
| C22          | Operating permit, alteration                                                          |       |            |
| CV7          | Alloy wheels 8.5J x 18                                                                |       |            |
| D1S          | 8-cyl. turbo dies. eng. 4.2 L/240 kW (32 V) common rail                               |       |            |
|              | base engine is TB1/TE5                                                                |       |            |
| EOA          | No special edition                                                                    |       |            |
| FOA          | No special purpose vehicle, standard equipment                                        |       |            |
| FA0          | Control of standard production                                                        |       |            |
| FC0          | Without customized installation                                                       |       |            |
| FM0          | Basic equipment variant                                                               |       |            |
| FQ0          | Standard production wheels                                                            |       |            |