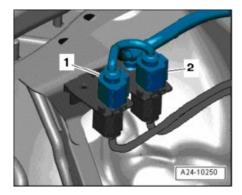

### Location of electrical connectors for oxygen sensors G286 and G108

- 1. Black connector for Heated Oxygen Sensor (HO2S) 2 G108 with Oxygen Sensor (O2S) Heater 2 Z28 in front of catalytic converter
- 2. Brown connector for Heated Oxygen Sensor (HO2S) 4 G286 with Oxygen Sensor (O2S) Heater 4 Z63 in front of catalytic converter