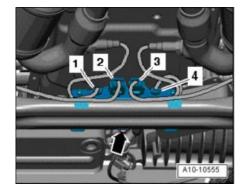

### Location of electrical connectors for oxygen sensors G288, G285, G39 and G131

- 1. Brown connector for Oxygen Sensor (O2S) 4 Behind Three Way Catalytic Converter (TWC) G288
- 2. Brown connector for Heated Oxygen Sensor (HO2S) 3 G285 (in front of catalytic converter)
- 3. Black connector for Heated Oxygen Sensor (HO2S) G39 (in front of catalytic converter)
- 4. Black connector for Oxygen Sensor (O2S) 2 Behind Three Way Catalytic Converter (TWC) G131