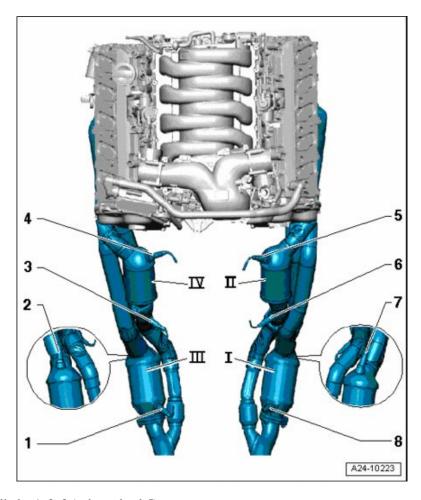

## Oxygen Sensor, Assembly Overview

- I Primary catalytic converter for cylinder 1, 2, 3 (exhaust bank I)
- II Primary catalytic converter for cylinders 4, 5 (exhaust bank II)
- III Primary catalytic converter for cylinder 6, 7, 8 (exhaust bank III)
- IV Primary catalytic converter for cylinders 9, 10 (exhaust bank IV)
  - Oxygen Sensor (O2S) 3 Behind Three Way Catalytic Converter (TWC) G287 with Oxygen Sensor (O2S) 3 (behind Three Way Catalytic Converter (TWC)) Heater Z64
    - Exhaust bank III (cylinder 6, 7, 8)
    - Location of electrical connector
    - Removing and installing.
    - 55 Nm
  - 2. Heated Oxygen Sensor (HO2S) 3 G285 before catalytic converter with Oxygen Sensor (O2S) 3 Heater Z62
    - Exhaust bank III (cylinder 6, 7, 8)
    - Location of electrical connector
    - Removing and installing.
    - 55 Nm
  - 3. Oxygen Sensor (O2S) 4 Behind Three Way Catalytic Converter (TWC) G288 with Oxygen Sensor (O2S) 4 (behind Three Way Catalytic Converter (TWC)) Heater Z65
    - Exhaust bank IV (cylinder 9, 10)
    - Location of electrical connector
    - Removing and installing.
    - 55 Nm
  - Heated Oxygen Sensor (HO2S) 4 G286 before catalytic converter with Oxygen Sensor (O2S) 4 Heater Z63
    - Exhaust bank IV (cylinder 9, 10)
    - Location of electrical connector
    - Removing and installing.
    - 55 Nm
- 5. Heated Oxygen Sensor (HO2S) 2 G108 before catalytic converter with Oxygen Sensor (O2S) 2 Heater Z28

- Exhaust bank II (cylinder 4, 5)
- Location of electrical connector
- Removing and installing.
- 55 Nm
- 6. Oxygen Sensor (O2S) 2 Behind Three Way Catalytic Converter (TWC) G131 with Oxygen Sensor (O2S) 2 (behind Three Way Catalytic Converter (TWC)) Heater Z30
  - Exhaust bank II (cylinder 4, 5)
  - Location of electrical connector
  - Removing and installing.
  - 55 Nm
- 7. Heated Oxygen Sensor (HO2S) G39 before catalytic converter with Oxygen Sensor (O2S) Heater Z19
  - Exhaust bank I (cylinder 1, 2, 3)
  - Location of electrical connector
  - Removing and installing.
  - 55 Nm
- 8. Oxygen Sensor (O2S) Behind Three Way Catalytic Converter (TWC) G130 with Oxygen Sensor (O2S) 1 (behind Three Way Catalytic Converter (TWC)) Heater Z29
  - Exhaust bank I (cylinder 1, 2, 3)
  - Location of electrical connector
  - Removing and installing.
  - 55 Nm