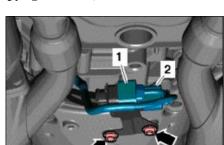

A10-10553

Page 3

- Location of electrical connectors for oxygen sensors G287 and G130
  Brown connector for Oxygen Sensor (O2S) 3 Behind Three Way Catalytic Converter (TWC) G287
  Black connector for Oxygen Sensor (O2S) Behind Three Way Catalytic Converter (TWC) G130