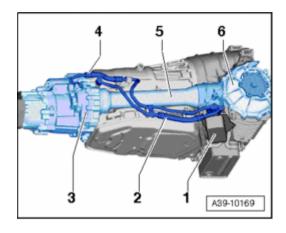

## Transmission with combined oil system:

- \* The oil spaces in front final drive and transfer case are combined together via return line 2 , supply line 4 and protective pipe 5 .
- \* The side shaft runs in ATF fluid in protective pipe.
- \* An additional transmission oil cooler 1 for transfer case 3 and front final drive 6 is attached to the transmission.