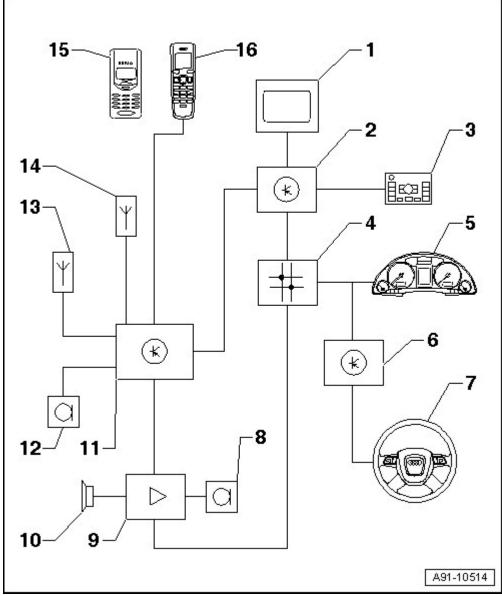

## Bluetooth car phone (up to week 35/08) - layout

- 1 Display unit for front information display and operating unit control unit -J685- in dash panel (centre)
- 2 Control unit for front display and information control panel -J523- behind glove box
- 3 Multimedia system operating unit -E380- in centre console (bottom)
- 4 Data bus diagnostic interface -J533- behind glove box
- 5 Control unit in dash panel insert -J285- (instrument cluster) in dash panel
- 6 Steering column electronics control unit -J527- on steering column on steering column switch
- 7 Multi-function steering wheel
- 8 Microphone unit in front roof module -R164- in front interior light -W1-
- 9 Digital sound package control unit -J525- behind luggage compartment side trim (left-side)
- 10 Sound systems
- 11 Telephone transmitter and receiver unit -R36- in front of front seat (left-side) beneath floor covering

- 12 Microphone unit in front roof module -R164- (telephone microphone -R38-) in front interior light -W1-
- 13 Telephone aerial -R65- (roof aerial)
- 14 Aerial for Bluetooth -R152- on telephone transmitter and receiver unit -R36-
- 15 Mobile telephone -R54- (customer's own mobile phone)
- 16 Telephone bracket -R126- with telephone handset -R37- (Bluetooth) on centre console/centre armrest (front and/or rear)