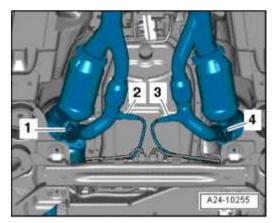

## Oxygen sensor locations

Fig. 16: Oxygen Sensors
Courtesy of VOLKSWAGEN UNITED STATES, INC.

- 1 Heated Oxygen Sensor (HO2S) 3 G285
- 2 Oxygen Sensor (O2S) 4 Behind Three Way Catalytic Converter (TWC) G288
- 3 Oxygen Sensor (O2S) 2 Behind Three Way Catalytic Converter (TWC) G131
- 4 Heated Oxygen Sensor (HO2S) G39

Oxygen Sensor (O2S) 3 Behind Three Way Catalytic Converter (TWC) G287