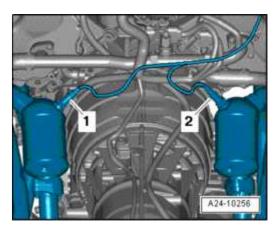

## 2007 Audi S8 Quattro

ENGINE PERFORMANCE 5.2 Liter 10-Cyl. 4V Fuel Injection Ignition, Engine Code(s): BSM - S8

Fig. 15: Oxygen Sensors Before Catalytic Converter Courtesy of VOLKSWAGEN UNITED STATES, INC.

- 1 Heated Oxygen Sensor (HO2S) 4 G286 with Oxygen Sensor (O2S) 4 Heater Z63 in front of catalytic converter
- 2 Heated Oxygen Sensor (HO2S) 2 G108 with Oxygen Sensor (O2S) 2 Heater Z28 in front of catalytic converter