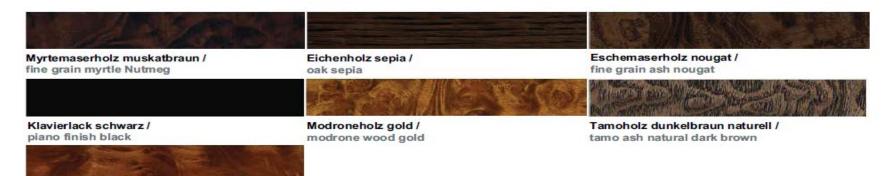

| x                   |
| Wolkengrau /<br>cloudy grey         | x       | x                         | <b>X</b> * |                                                       | x                   |
| Rauchblau /<br>smokey blue          | x       | ×                         | <b>X</b> * | x                                                     | x                   |
| Nachtblau /<br>night blue           | x       | ×                         | <b>X</b> * | x                                                     | x                   |
| Islandgrün /<br>iceland green       | x       | x                         | <b>X</b> * | x                                                     | x                   |

# Audi exclusive MY2014



# Audi exclusive Wood Inlay Colors



Vavonaholz bronze / vavona wood bronze

## Audi exclusive MY2014 **Paint Colors**

|    | paint number | •                                        | order<br>code/<br>paint code |
|----|--------------|------------------------------------------|------------------------------|
| 1  | MA440.70     | Avus Silver Pearl Effect                 | Y7]                          |
| 2  | MA480.70     | Comet Grey Metallic                      | 7748                         |
| 3  | MA526.37     | Condor Grey Metallic                     | Y7E                          |
| 4  | MA710.70     | Nimbus Grey Pearl Effect                 | Y7X                          |
| 5  | MA721.25     | Tierra Delfuegogrey Middle Metallic      | 7781                         |
| 6  | MA739.35     | Meteor Grey Pearl Eff