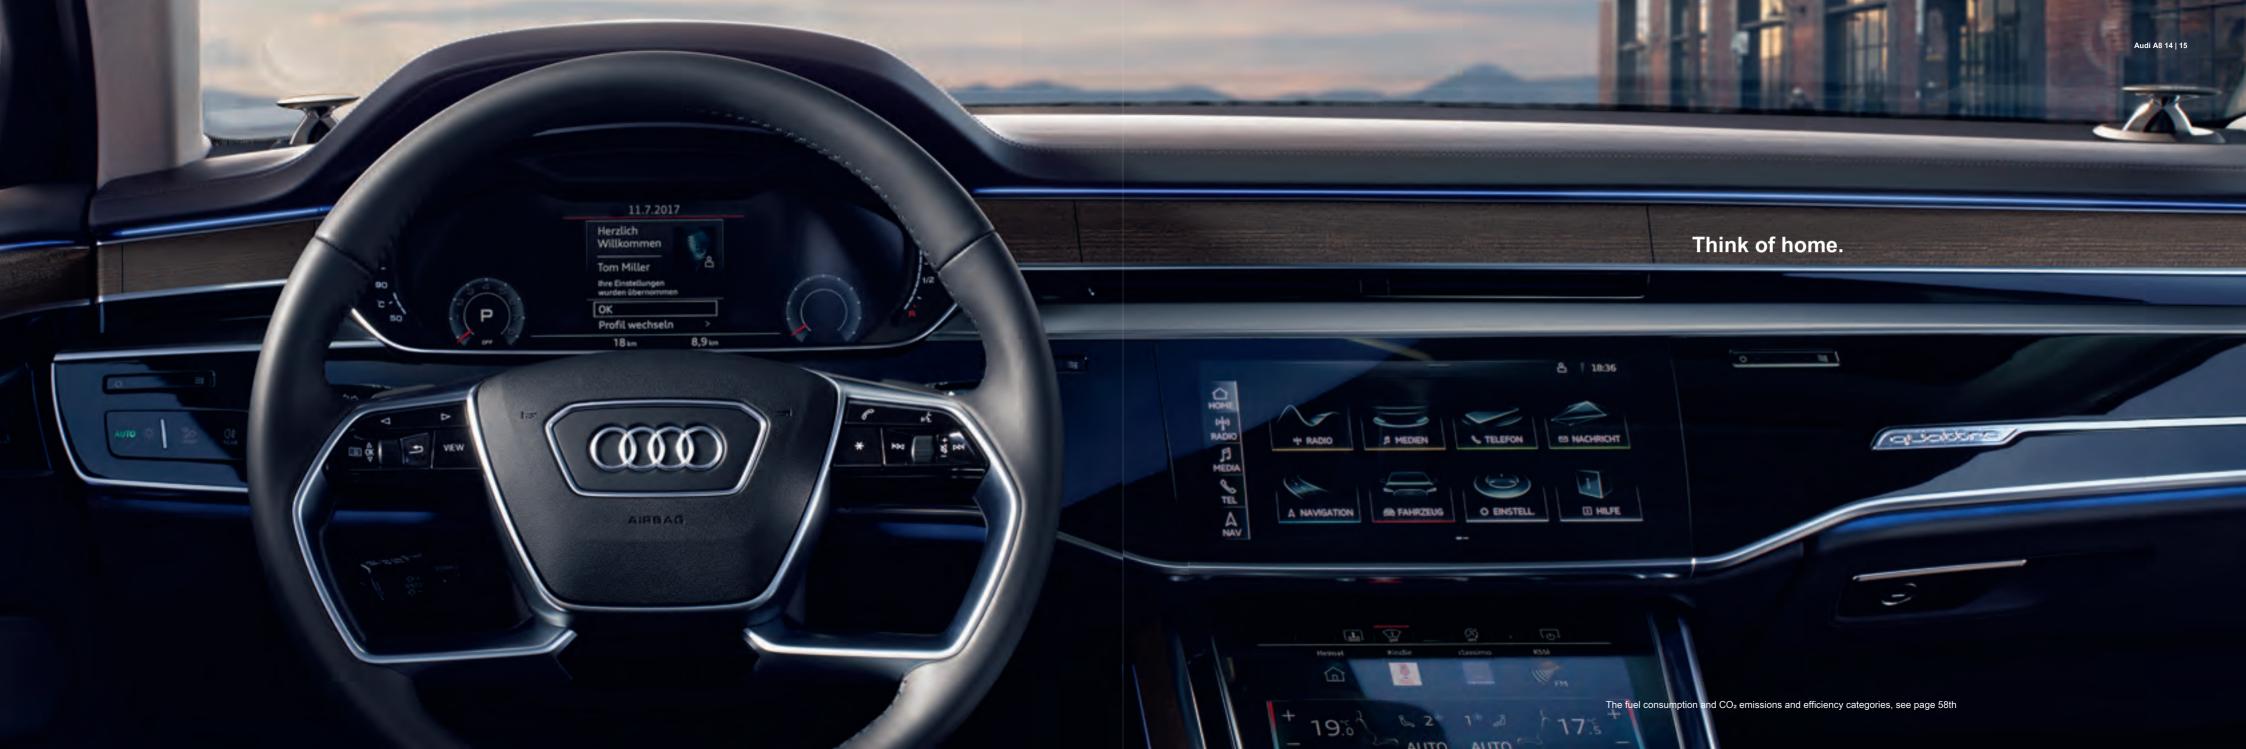

## Conduct

netoad of

#### handle.

The MMI touch response Reduced to the essentials

Intuitive control with haptic feedback ease as you

appreciate him

**Buttons are what coats.** And from yesterday. For display and control of Infotainmentund comfort functions are available with the MMI touch response standard high-resolution

10.1 and 8.6-inch high-definition touch displays. No buttons, fewer buttons, more experience. Felt through haptic feedback. Individually through personal configuration of the user interface.

So how do you expect from your smartphone it.