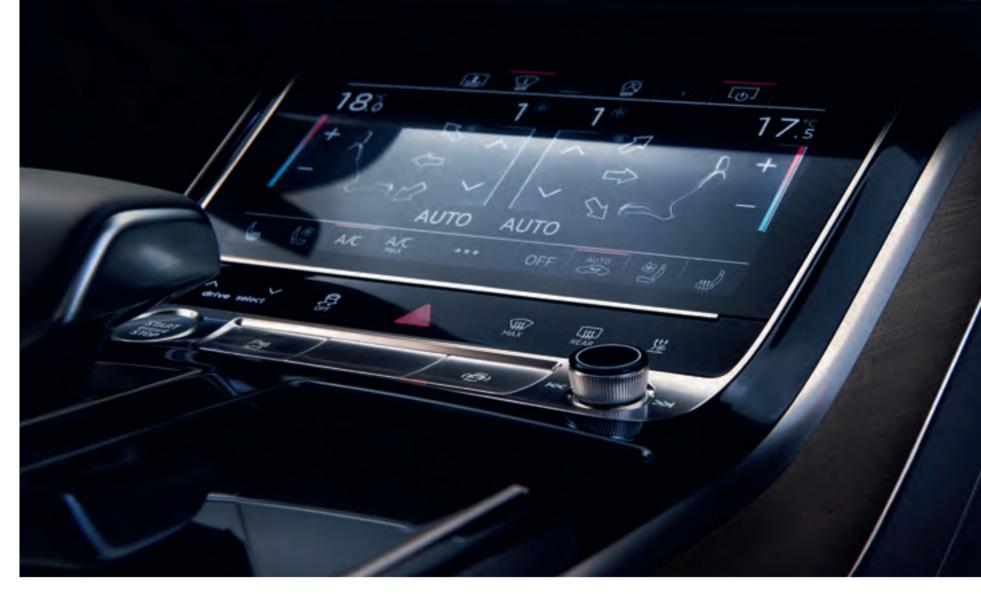

#### handle.

The MMI touch response Reduced to the essentials

Intuitive control with haptic feedback ease as you

appreciate him

**Buttons are what coats.** And from yesterday. For display and control of Infotainmentund comfort functions are available with the MMI touch response standard high-resolution

10.1 and 8.6-inch high-definition touch displays. No buttons, fewer buttons, more experience. Felt through haptic feedback. Individually through personal configuration of the user interface.

So how do you expect from your smartphone it.