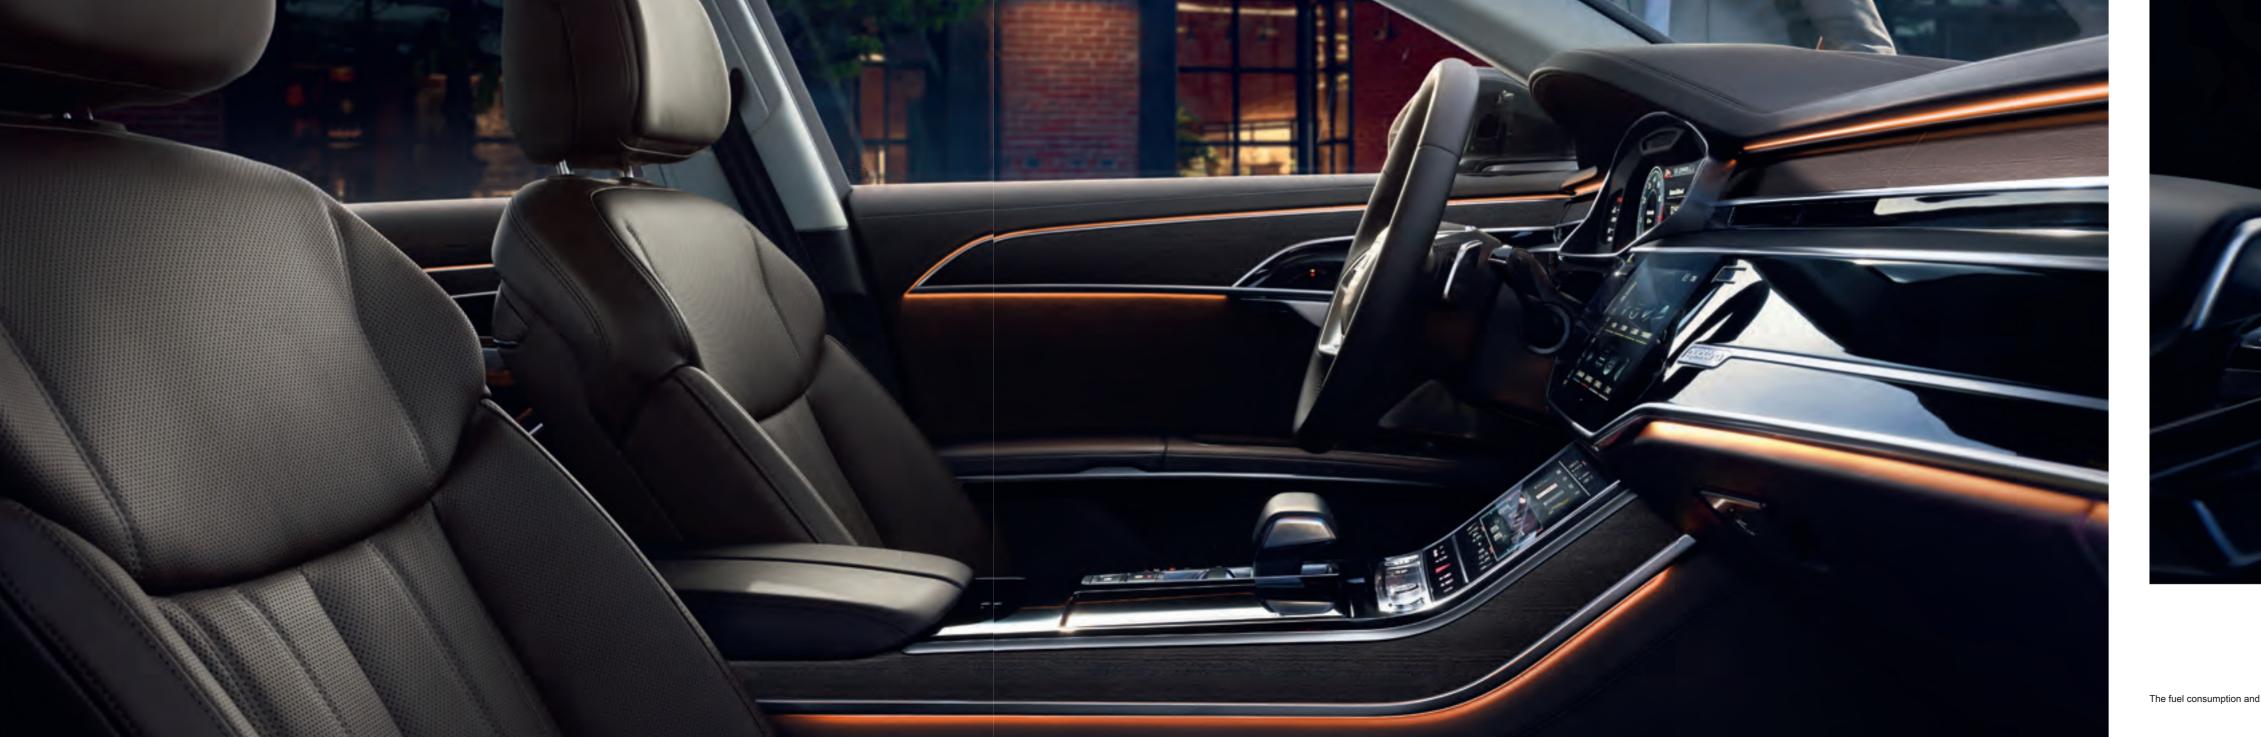

#### handle.

The MMI touch response Reduced to the essentials

Intuitive control with haptic feedback ease as you

appreciate him

**Buttons are what coats.** And from yesterday. For display and control of Infotainmentund comfort functions are available with the MMI touch response standard high-resolution

10.1 and 8.6-inch high-definition touch displays. No buttons, fewer buttons, more experience. Felt through haptic feedback. Individually through personal configuration of the user interface.

So how do you expect from your smartphone it.

The fuel consumption and CO₂ emissions and efficiency categories, see page 58th

Comfort that invites for boarding and appears in a new light. Multi-colored. The optional contour / ambient lighting package. Including six predefined

Color profiles, which provide a pleasant atmosphere.

The fuel consumption and CO₂ emissions and efficiency categories, see page 58th