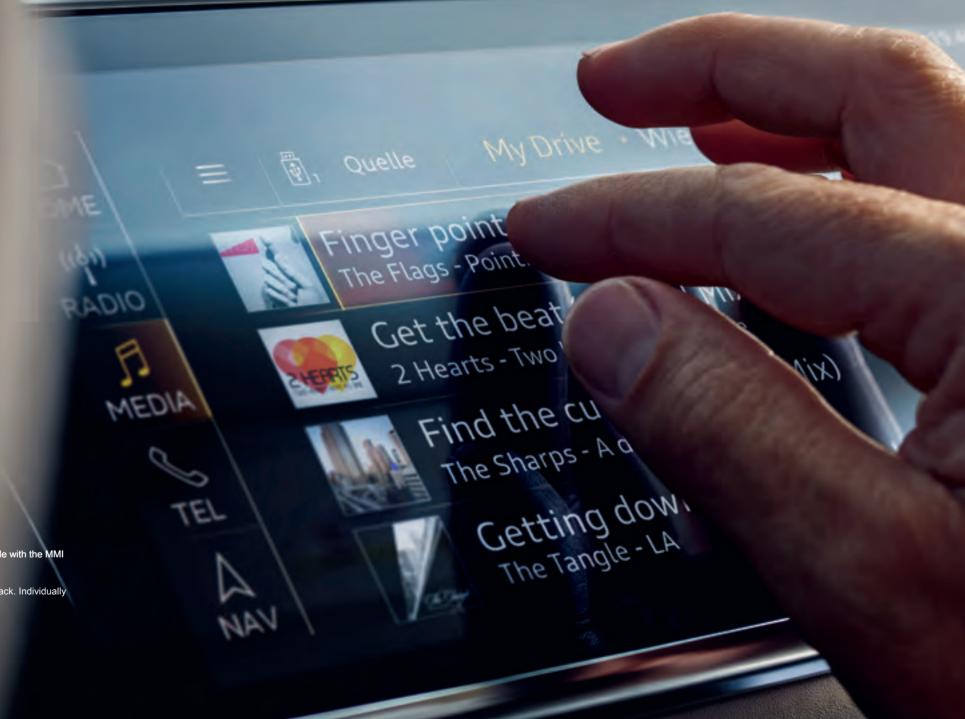

#### handle.

The MMI touch response Reduced to the essentials

Intuitive control with haptic feedback ease as you

appreciate him

**Buttons are what coats.** And from yesterday. For display and control of Infotainmentund comfort functions are available with the MMI touch response standard high-resolution

10.1 and 8.6-inch high-definition touch displays. No buttons, fewer buttons, more experience. Felt through haptic feedback. Individually through personal configuration of the user interface.

So how do you expect from your smartphone it.