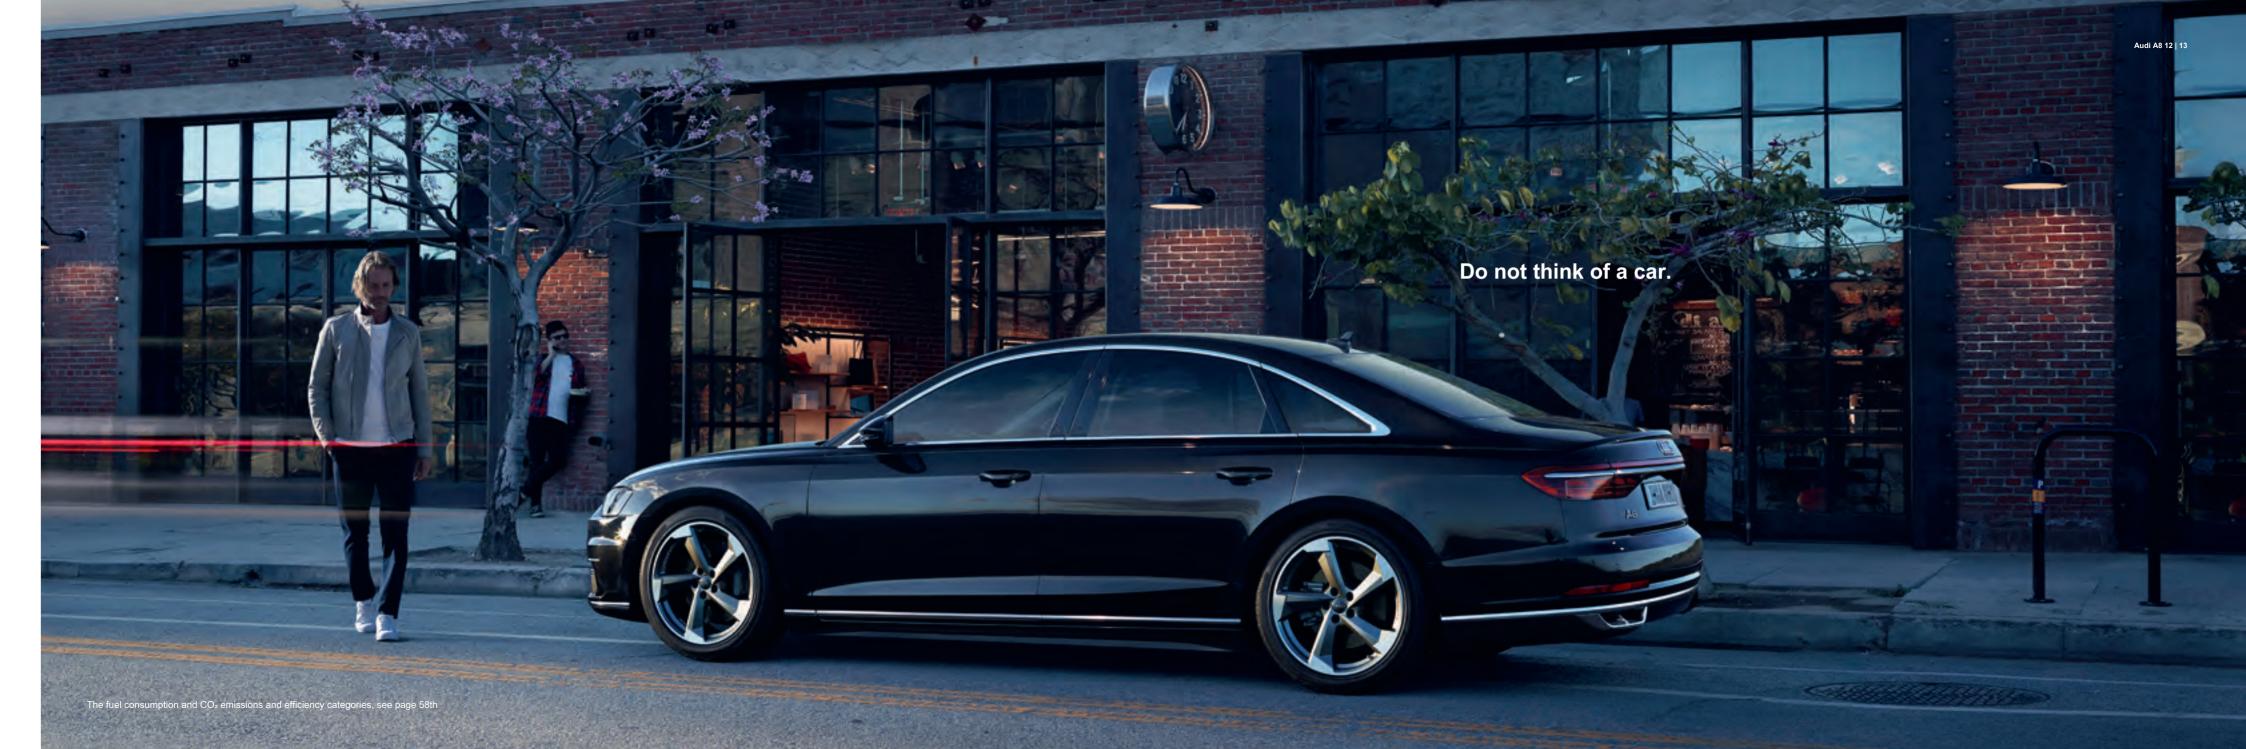

systems only work within system limits and assist the driver

The responsibility and necessary attention on the road remain with the driver.



## Conduct

netoad of

#### handle.

The MMI touch response Reduced to the essentials

Intuitive control with haptic feedback ease as you



appreciate him

**Buttons are what coats.** And from yesterday. For display and control of Infotainmentund comfort functions are available with the MMI touch response standard high-resolution

10.1 and 8.6-inch high-definition touch displays. No buttons, fewer buttons, more experience. Felt through haptic feedback. Individually through personal configuration of the user interface.

So how do you expect from your smartphone it.

The fuel consumption and CO₂ emissions and efficiency categories, see page 58th









Comfort that invites for boarding and appears in a new light. Multi-colored. The optional contour / ambient lighting package. Including six predefined

Color profiles, which provide a pleasant atmosphere.







The fuel consumption and CO₂ emissions and efficiency categories, see page 58th