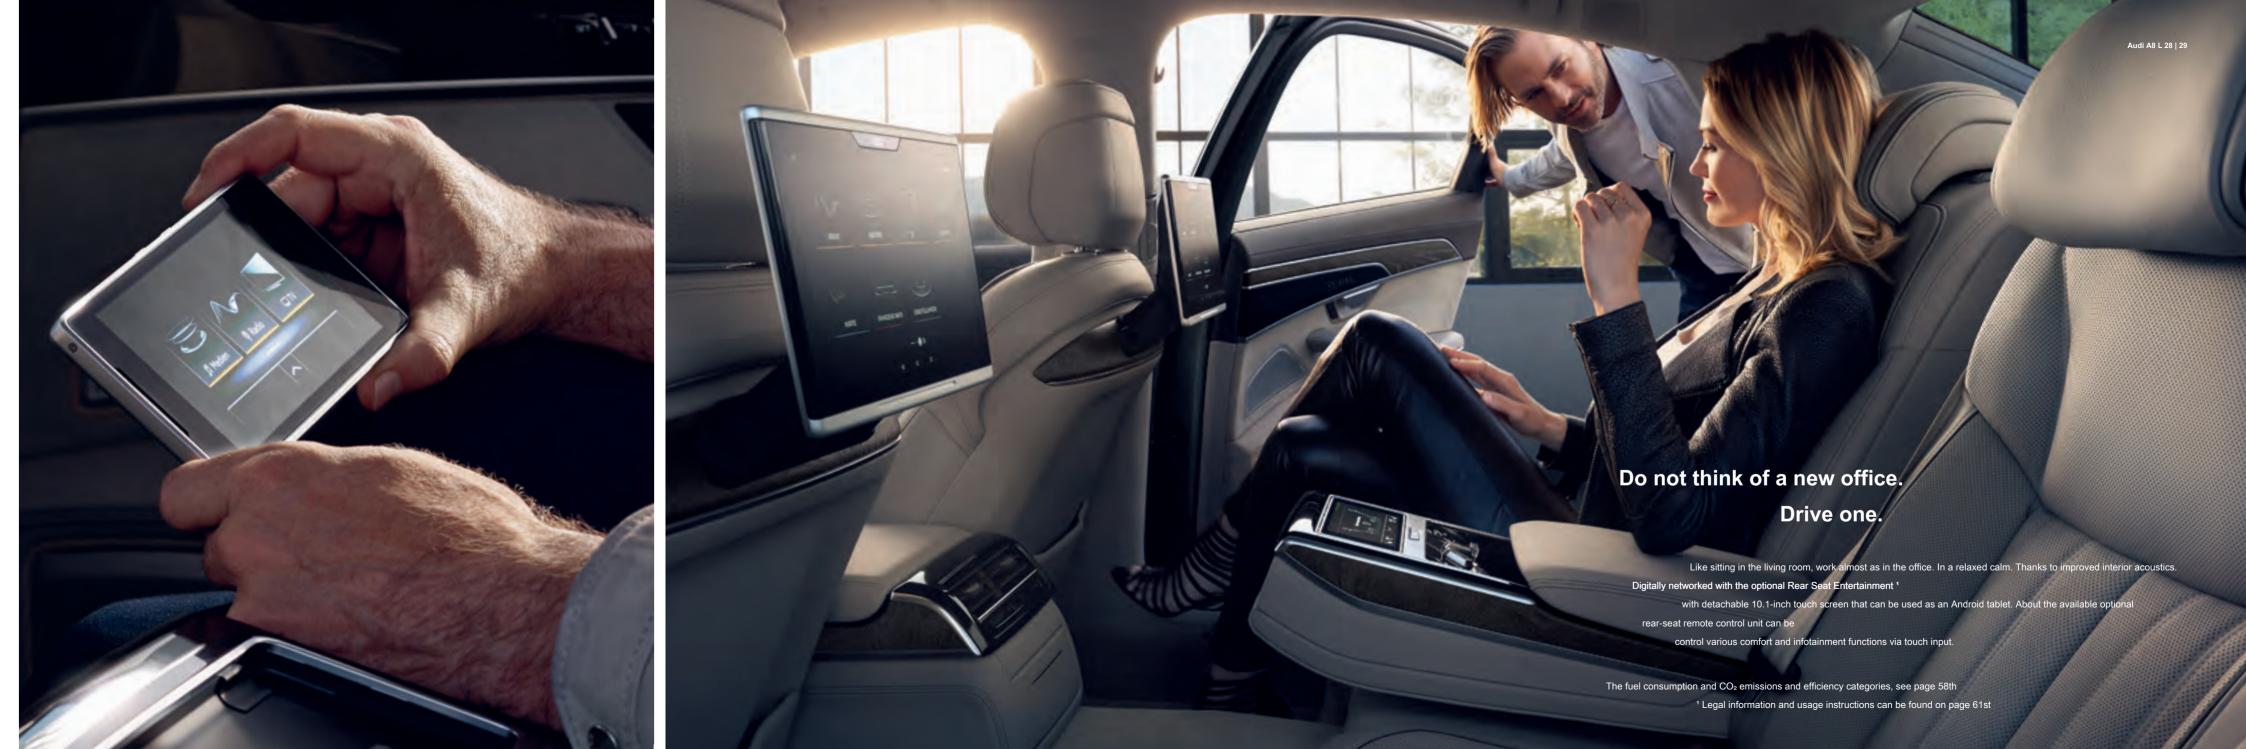

#### handle.

The MMI touch response Reduced to the essentials

Intuitive control with haptic feedback ease as you

appreciate him

**Buttons are what coats.** And from yesterday. For display and control of Infotainmentund comfort functions are available with the MMI touch response standard high-resolution

10.1 and 8.6-inch high-definition touch displays. No buttons, fewer buttons, more experience. Felt through haptic feedback. Individually through personal configuration of the user interface.

So how do you expect from your smartphone it.