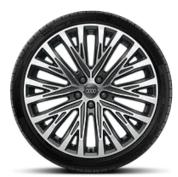

#### Wheel Selections

19" 15-spoke turbine wheels (Standard V6 & V8 models) 255 x 45 x 19 All-Season Tires

20" Multi-V-spoke design wheels (Optional V6 model only) 265 x 40 x 20 All-Season Tires

20" 10 Parallel-spoke design wheels (Optional V8 model only) 265 x 40 x 20 All-Season Tires