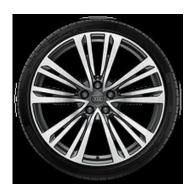

#### Wheel Selections

19" 15-spoke turbine wheels (Standard V6 & V8 models) 255 x 45 x 19 All-Season Tires

20" Multi-V-spoke design wheels (Optional V6 model only) 265 x 40 x 20 All-Season Tires

20" 10 Parallel-spoke design wheels (Optional V8 model only) 265 x 40 x 20 All-Season Tires