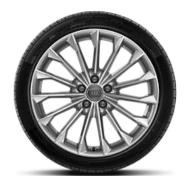

#### Wheel Selections

19" 15-spoke turbine wheels (Standard V6 & V8 models) 255 x 45 x 19 All-Season Tires

20" Multi-V-spoke design wheels (Optional V6 model only) 265 x 40 x 20 All-Season Tires

20" 10 Parallel-spoke design wheels (Optional V8 model only) 265 x 40 x 20 All-Season Tires