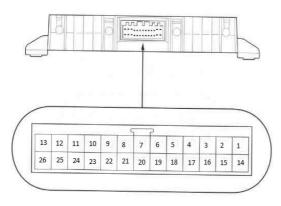

## AUDI A3 8L BOSE AMPLIFIER (8L0 035 223)

If you look closely, pins are numbered.

- 1: Left rear -
- 2: Left rear +
- 3: Not used
- 4: Left Front from radio -
- 5: Left Rear from radio -
- 6: Right Front from radio -
- 7: Right Rear from radio -
- 8: Subwoofer +
- 9: Radio switch/ REM
- 10: Not used
- 11: Constant Power +12V
- 12: Right Front +
- 13: Right Front -
- 14: Left Front +
- 15: Left Front -
- 16: Not used
- 17: Left front from radio+
- 18: Left rear from radio +
- 19: Right front from radio +
- 20: Right rear from radio +
- 21: Subwoofer -
- 22: Not used
- 23: Something, Not sure, looks like sort of shielding??
- 24: Ground -12V
- 25: Right rear +
- 26: Right rear -