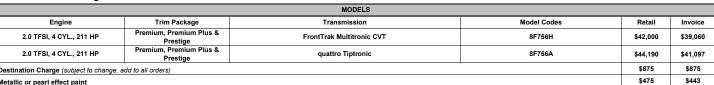

Issue Date: April 16, 2010

| MODELS          |         |                                                                                |                                             |             |                |           |
|-----------------|---------|--------------------------------------------------------------------------------|---------------------------------------------|-------------|----------------|-----------|
| Eng             | jine    | Trim Package Transmission                                                      | Model Codes                                 |             | Retail         | Invoice   |
| 2.0 TFSI, 4 C   |         | Premium & Premium Plus FrontTrak Multitron                                     | ic CVT 8K256H                               |             | \$31,950       | \$29,713  |
|                 |         | change, add to all orders)                                                     |                                             |             | \$875          | \$875     |
| Metallic or pea |         | onange, add to an orderey                                                      |                                             |             | \$475          | \$443     |
| постано от рос  | ccc pa  | STANDARD                                                                       | FEATURES                                    |             | <u> </u>       | <u> </u>  |
|                 |         |                                                                                |                                             | Option Code | Retail         | Dealer    |
|                 |         |                                                                                |                                             | Option Code | Retail         | Invoice   |
|                 |         | Includes:                                                                      |                                             |             |                |           |
|                 |         | 17" 7-spoke alloy wheels, all-season tires                                     | ESP                                         |             |                |           |
|                 |         | 1CD Concert radio                                                              | Fog lamps                                   |             |                |           |
|                 |         | 1-zone climate control                                                         | Halogen headlamps                           |             |                |           |
|                 |         | 4-spoke multifunction leather steering wheel                                   | Leather seating surfaces                    |             |                |           |
| Pren            | nium    | Alarm system                                                                   | Power front seats with driver lumbar        |             |                | \$0       |
| Fieli           | illulli | Aluminum decorative inlays                                                     | Servotronic steering                        |             | \$0            | <b>40</b> |
|                 |         | Aluminum door sill inserts                                                     | Sirius satellite radio                      |             |                |           |
|                 |         | Audi sound system                                                              | Space saver spare tire                      |             |                |           |
|                 |         | Aux input                                                                      | Sunroof                                     |             |                |           |
|                 |         | Cruise control                                                                 | Tire pressure monitoring system             |             |                |           |
|                 |         | Electromechanical parking brake                                                |                                             |             |                |           |
|                 |         | Includes Premium features plus:                                                |                                             |             |                |           |
|                 |         | 17" 10-spoke alloy wheels, all-season tires                                    | Homelink universal garage door opener       |             |                |           |
|                 |         | Audi Music Interface with iPod cable                                           | LED daytime running lamps                   |             |                |           |
|                 |         | Auto dimming interior mirror with compass                                      | LED tail lamps                              |             |                |           |
| Premiu          | ım Plus | Bluetooth hands-free phone interface                                           | Rain/Light sensor                           | WPS         | \$3,450        | \$3,209   |
|                 |         | Chrome trim around side windows                                                | -                                           |             |                |           |
|                 |         | Driver information system with Trip computer                                   | Three zone climate control                  |             |                |           |
|                 |         | Heated front seats                                                             | Xenon plus headlights                       |             |                |           |
|                 | Premium |                                                                                | Action plus ricadiights                     |             |                | Dealer    |
| Premium         | Plus    | Option                                                                         |                                             | Option Code | Retail         | Invoice   |
|                 |         | Navigation Package with Camera                                                 |                                             |             |                |           |
| _               | 0       | Audi Navigation plus System with 3G MMI                                        | Rear backup camera and Rear parking sensors | PNK         | \$2,550        | \$2,371   |
|                 |         | Color driver information system                                                | Voice control for telephone/navigation      |             | . ,            | . ,-      |
|                 |         | HD Radio                                                                       |                                             |             |                |           |
|                 |         | 18" Sport Package (n/a with PQC)                                               |                                             |             |                |           |
| 0               | 0       | 18" Sport-design wheel, high-performance tires                                 | Shift paddles (for Tiptronic models)        | PPS         | \$1,450        | \$1,349   |
| Ü               | · ·     | 3-spoke sport steering wheel                                                   | Sport front seats                           |             | <b>\$1,400</b> | ψ1,040    |
|                 |         | Lumbar for both front seats                                                    | Sport suspension                            |             |                |           |
| -               | 0       | 18" 5-Spoke Wheels with all-season tires (n/a with PPS)                        |                                             | PR1         | \$800          | \$744     |
|                 |         | 19" Titanium Sport Package (Premium Plus) (requires "GD" Black Inte            | rior)                                       |             |                |           |
|                 |         | 19" Titanium rotor-design wheel, summer tires                                  | Front sport seats                           |             |                |           |
| -               | О       | 3-spoke multifunction steering wheel (with paddles on automatic trans)         | Lumbar for both front seats                 | PQC         | \$2,000        | \$1,860   |
|                 |         | Black grille surround                                                          | Piano black inlays                          |             |                |           |
|                 |         | Black headliner                                                                | Sport suspension                            |             |                |           |
| _               | _       | Bluetooth/Homelink Package                                                     |                                             | DT4         | 6700           | ***       |
| 0               | S       | Bluetooth hands-free phone interface                                           | Homelink garage door opener                 | PT1         | \$700          | \$652     |
| -               | 0       | Bang & Olufsen premium sound system                                            |                                             | 9VK         | \$850          | \$790     |
| 0               | s       | Heated front seats                                                             |                                             | 4A3         | \$450          | \$419     |
| -               | 0       | Rear Side Airbags                                                              |                                             | 4X4         | \$350          | \$325     |
| 0               | 0       | Wood Interior Trim: Dark walnut - only available with Black (GD) and Light     | t Gray (GQ) interior (n/a with 7TD or PQC)  | 5MG         | \$350          | \$325     |
| 0               | 0       | Wood Interior Trim: Nutmeg laurel - only available with Cardamom beige (       | (GR) interior (n/a with 5MG or PQC)         | 7TD         | \$350          | \$325     |
| 0               | S       | Audi Music Interface with iPod cable                                           | •                                           | UF7         | \$300          | \$279     |
| 0               | 0       | Grille Strips                                                                  | (PORT INSTALLED)                            | 4GS         | \$125          | \$117     |
| 0               | 0       | Cargo Beach Mat                                                                | (PORT INSTALLED)                            |             | \$110          | \$103     |
| 0               | 0       | Exhaust Tips                                                                   | (PORT INSTALLED)                            |             | \$130          | \$121     |
| 0               | 0       | All-weather floor mats (set of four) and trunk liner                           | (PORT INSTALLED)                            |             | \$200          | \$186     |
| 0               | 0       | Wheel Lock Kit                                                                 | (PORT INSTALLED)                            |             | \$80           | \$74      |
|                 |         |                                                                                | QUIRED OPTIONS                              |             | 7.74           |           |
| 0               | 0       | California emission requirements                                               |                                             | 0LM         | N/C            | N/C       |
| 0               | 0       | Northeast trading region emission requirements                                 |                                             | 1QE         | N/C            | N/C       |
| 0               | 0       | Front license plate holder (for states that require front license plates)      |                                             | 6W3         | N/C            | N/C       |
| 0               | 0       | Front grille filler panel (grille filler with chrome strips - replaces license | e plate holder)                             | 6W9         | N/C            | N/C       |
|                 |         | ns. and prices are subject to change without notice. Some items may be un      |                                             | 0113        | 1470           | 14/5      |