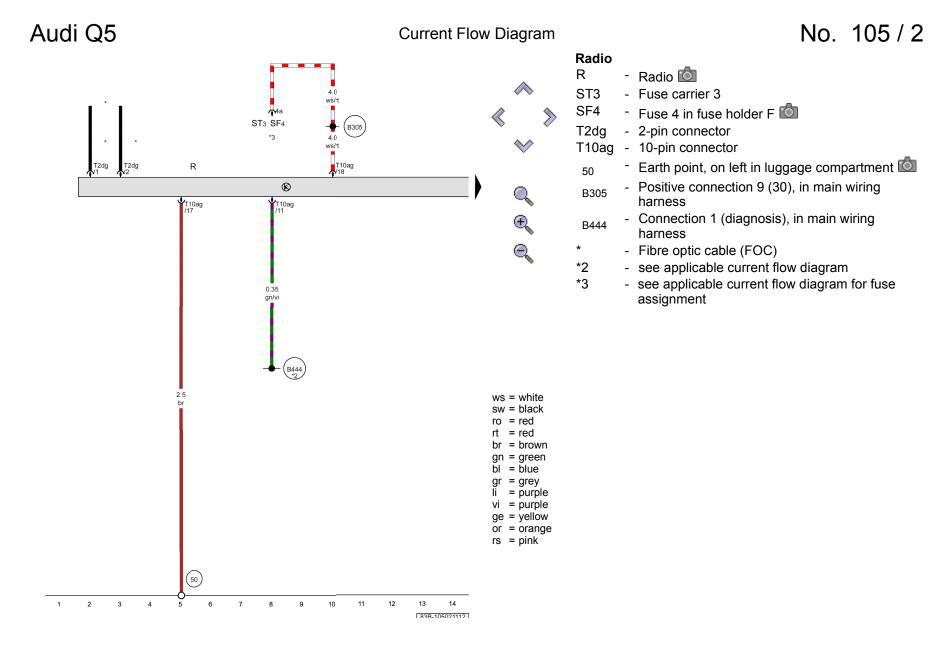

WI-XML Page 1 of 6

Audi Q5 No. 105 / 1 Current Flow Diagram 11.2012

# **MMI with radio and Standard sound system** From May 2012

WI-XML Page 2 of 6

WI-XML Page 3 of 6

**Current Flow Diagram** 