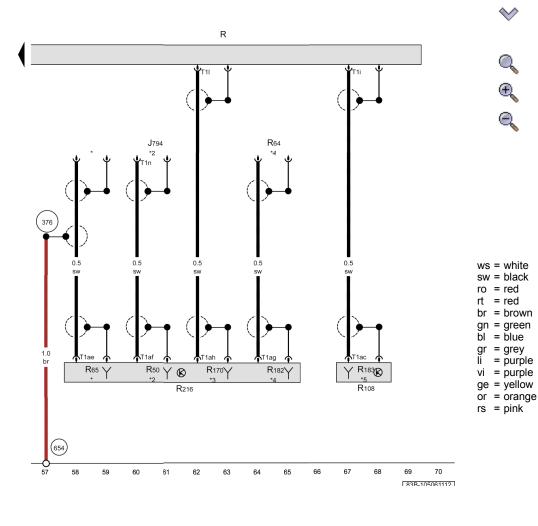

## No. 105/6

Control unit 1 for information electronics, Radio, GPS aerial, Remote control receiver for auxiliary heater, Telephone aerial, Left aerial module, Satellite aerial, Auxiliary heater aerial, Digital radio aerial, Roof aerial - Control unit 1 for information electronics J794 R - Radio R50 - GPS aerial R64 Remote control receiver for auxiliary heater - Telephone aerial R65 - Left aerial module, in left side window R108 R170 - Satellite aerial - Auxiliary heater aerial R182 - Digital radio aerial R183 R216 - Roof aerial - Single connector T1ac - Single connector T1ae - Single connector T1af - Single connector T1aq T1ah - Single connector T1i Single connector - Single connector T1I T1n Single connector - Earth connection 11, in main wiring harness 376 Earth point, on right D-pillar 654 - Only models with mobile telephone/telephone \*2 - Optional equipment

- Only models with satellite radio

- Only models with digital radio

- Only models with auxiliary heating