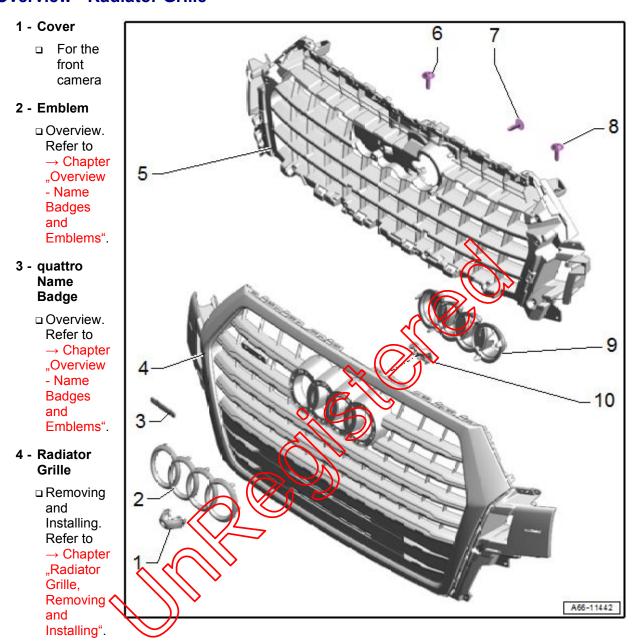

# 5 - Reinforcement Brace

- For the radiator grille
- □ Removing and Installing. Refer to → Chapter "Reinforcement Brace, Removing and Installing".

### 6 - Bolt

□ 3 Nm

#### 7 - Bolt

- □ 1.5 Nm
- Quantity: 18

### 8 - Bolt

- □ 3 Nm
- 9 Cover

- □ For the emblem
- □ There are different versions. Refer to the Parts Catalog.
- □ Removing and Installing. Refer to → Chapter "Radiator Grille Name Badges and Emblems, Removing and Installing".

#### 10 - Mount

- For the front camera
- □ Removing and Installing. Refer to → Communication; Rep. Gr.91; Peripheral Camera; Component Location Overview Peripheral Camera.