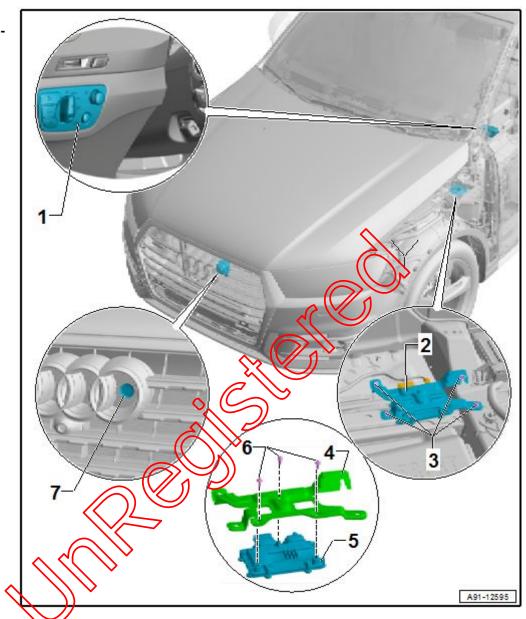

# **Component Location Overview - Infrared System**

1 - Light
Switch -E1with Night
Vision
System
Button E680-

□ Removing and installing. Refer to → Electrical Equipment; Rep. Gr.96; Controls; Component Location Overview - Instrument Panel Controls.

#### 2 - Bracket

# 3 - Nut

- □ 3 Nm
- Quantity: 4

#### 4 - Bracket

### 5 - Night Vision System Control Module -J853-

- $f \Box$  Connector Assignment. Refer to o Wiring diagrams, Troubleshooting & Component locations.
- □ Removing and Installing. Refer to → Chapter "Night Vision System Control Module, Removing and Installing".

### 6 - Bolt

□6 Nm

Quantity: 4

## 7 - Night Vision System Camera -R212-

- □ Overview. Refer to → Chapter "Overview Night Vision System Camera -R212-".
- □ Removing and Installing. Refer to → Chapter "Night Vision System Camera, Removing and Installing".
- $\square$  Calibration. Refer to  $\rightarrow$  Suspension, Wheels, Steering; Rep. Gr.44; Night Vision System; Night Vision System, Calibrating.