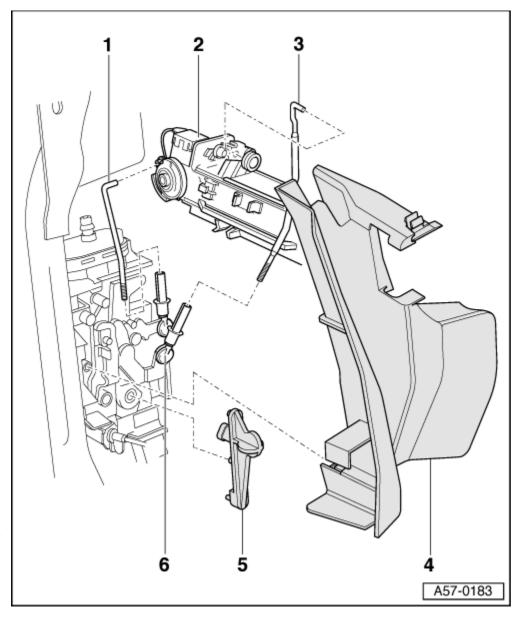

### 1 - Securing Rod-Lock Cylinder

 Clip into socket at release lever.

#### 2 - Door Handle

□ Removing and installing, refer to
 → Chapter "Front Door Handle, from MY 1999 VIN 8D XA 200 001"

#### 3 - Operating Rod-Door Lock

- □ Install as done for securing rod
  → Item.
- □ Clip length -a-: 13 ± 3 mm.

#### 4 - Cover For Door Lock

 To remove, unclip at top first then pull bottom toward rear of door lock and off.

# 5 - Installing Pin

- Only installed for new parts to help keep secure.
- Do not remove door lock until successfully installing operating rod.

# 6 - Operating Clip

□ Engage in door lock, refer to → Anchor.