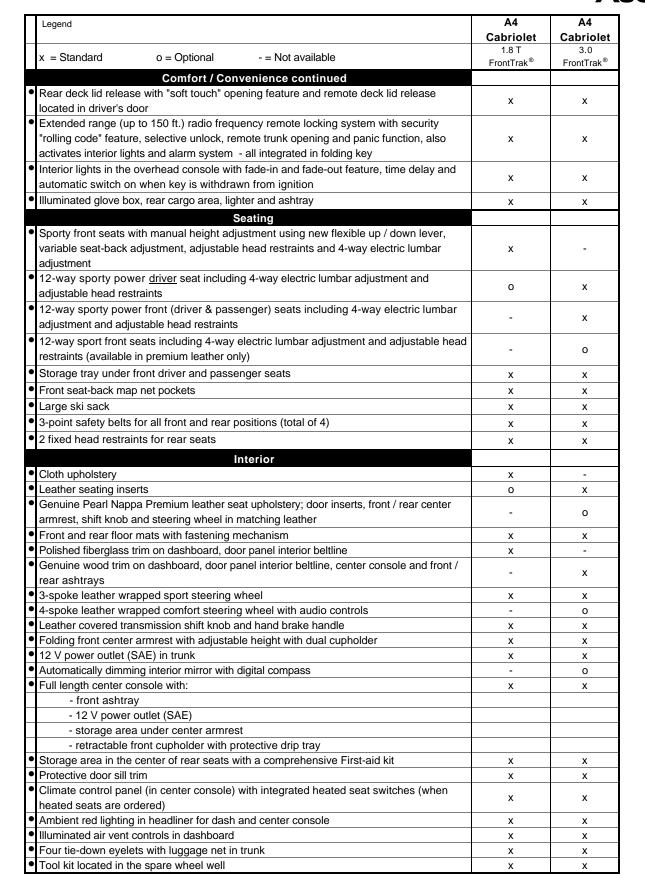

| x = Standard o = Optional - = Not available Comfort / Convenience                          | Cabriolet<br>1.8 T     | Cabriolet                     |
|--------------------------------------------------------------------------------------------|------------------------|-------------------------------|
|                                                                                            | FrontTrak <sup>®</sup> | 3.0<br>FrontTrak <sup>®</sup> |
|                                                                                            |                        | Trontrian                     |
| Fully automatic dual-zone climate control system with seven temperature sensors, sun       |                        |                               |
| sensor and pressure sensor. Also includes active charcoal and electrostatic filters,       | x                      | x                             |
| which sense pollen, odors, bacteria and dust.                                              | ~                      | ~                             |
| HomeLink <sup>®</sup> universal garage door opener in driver's sunvisor                    | 0                      | 0                             |
| Front and rear quarter power windows with:                                                 | x                      | х                             |
| <ul> <li>two stage button mechanism</li> </ul>                                             |                        |                               |
| <ul> <li>power retention feature, which keeps power for windows</li> </ul>                 |                        |                               |
| on until either front door open                                                            |                        |                               |
| <ul> <li>"pinch protection" for all four windows which reverses window</li> </ul>          |                        |                               |
| at force of 100 N or greater                                                               |                        |                               |
| <ul> <li>"one-touch" up and down for front and rear windows at all</li> </ul>              |                        |                               |
| window locations                                                                           |                        |                               |
| - windows automatically lower few millimeters when either front door                       |                        |                               |
| open                                                                                       |                        |                               |
| - master switch that retracts all windows at the same time                                 |                        | -                             |
| Electronic cruise control (two-stage switch) with coast, resume, speed-up, controlled by   | /                      |                               |
| a lever on left side of steering wheel; cruise control indicator located in the instrument | x                      | x                             |
| panel                                                                                      | ~                      | ~                             |
| Auto-Blink feature enables turn signals to automatically blink three times when blinker    |                        |                               |
| stalk briefly pushed up / down (common when changing lane)                                 | х                      | х                             |
|                                                                                            |                        |                               |
| Power central locking system (doors, deck lid and fuel door) with selective unlocking      | x                      | x                             |
| (enables unlocking of a single front door or all doors), plus:                             | ~                      | ~                             |
| <ul> <li>convenience open and close feature for windows</li> </ul>                         |                        |                               |
| (opens / closes all windows when key held in                                               |                        |                               |
| driver lock / unlock position)                                                             |                        |                               |
| <ul> <li>front master switches located in driver and front passenger</li> </ul>            |                        |                               |
| doors, include LED in front doors to signal when vehicle is                                |                        |                               |
| locked.                                                                                    |                        |                               |
| <ul> <li>rear master switch located in center console, under ashtray.</li> </ul>           |                        |                               |
| The switch is used for locking all doors. It's a lock-only switch,                         |                        |                               |
| and it includes LED to signal when the vehicle is locked.                                  |                        |                               |
| - central locking can be programmed at any authorized Audi                                 |                        |                               |
| dealer to automatically lock when vehicle reaches 8 MPH.                                   |                        |                               |
| Vehicle then automatically unlocks when key taken out of                                   |                        |                               |
| ignition.                                                                                  |                        |                               |
| Automatically dimming outside mirrors with folding feature                                 | -                      | 0                             |
| Four-position driver side memory for seat and mirror adjustments                           | -                      | 0                             |
| Electrically adjustable outside rearview mirrors with heating feature. Heating is          |                        | -                             |
| automatically activated when outside temperature is less than 59 degrees F. When           | x                      | х                             |
| outside temperature reaches 77 degrees F, heating automatically stops.                     |                        |                               |
| Illuminated vanity mirrors in left and right front sunvisors                               | x                      | x                             |
| Third, middle sunvisor above rearview mirror                                               | x                      | x                             |

|   | Legend                                                                                               | A4<br>Cabriolet        | A4<br>Cabriolet        |
|---|------------------------------------------------------------------------------------------------------|------------------------|------------------------|
|   | x = Standard o = Optional - = Not available                                                          | 1.8 T                  | 3.0                    |
|   |                                                                                                      | FrontTrak <sup>®</sup> | FrontTrak <sup>®</sup> |
| - | Instruments / Electrical equipment                                                                   |                        |                        |
| _ | 380 A Battery (80 AH)                                                                                | х                      | Х                      |
| • | Backlit instrument cluster with automatic brightness control including following features:           | х                      | Х                      |
|   | - sporty, tubular gauge design                                                                       |                        |                        |
| _ | - white numbering with red pointers, digital clock with date                                         |                        |                        |
| _ | - tachometer, electronic speedometer                                                                 |                        |                        |
| _ | - fuel gauge, coolant temperature gauge                                                              |                        |                        |
|   | - various additional warning lights                                                                  |                        |                        |
| _ | - driver information display (described below)                                                       |                        |                        |
|   | Digital trip odometer with service interval indicator                                                | х                      | Х                      |
| • | Driver information display including:                                                                | х                      | Х                      |
|   | - 5-function trip computer (timer / miles-to-empty / average MPG /                                   |                        |                        |
|   | average MPH / instant MPG)                                                                           |                        |                        |
|   | - outside temperature display                                                                        |                        |                        |
|   | <ul> <li>radio / telephone / navigation / telematics display</li> </ul>                              |                        |                        |
|   | <ul> <li>Auto Check system which constantly monitors various functions</li> </ul>                    |                        |                        |
|   | and components within the vehicle, such as battery voltage,                                          |                        |                        |
|   | brake pad indicator, oil level indicator, washer fluid indicator,                                    |                        |                        |
|   | and more.                                                                                            |                        |                        |
|   | - speed warning device                                                                               |                        |                        |
|   | - pictogram display for open door and trunk                                                          |                        |                        |
| • | Concealed headlight washer system, integrated in the front bumper                                    | х                      | x                      |
|   | Windshield wipers with 4-position adjustable intermittent interval rate                              | х                      | х                      |
| _ | Heated windshield washer nozzles                                                                     | х                      | x                      |
| • | Advanced anti-theft vehicle alarm system with following features:                                    | x                      | х                      |
|   | - theft deterrent light in front doors                                                               |                        |                        |
|   | - back-up battery in case main vehicle battery is disconnected                                       |                        |                        |
|   | - back-up horn                                                                                       |                        |                        |
|   | - III. Generation Immobilizer prevents engine start when key with                                    |                        |                        |
|   | automatically changing electronic code feature is not used                                           |                        |                        |
|   | - tilt sensor which prevents theft by towing; function can be                                        |                        |                        |
|   | defeated by switch located in driver's door                                                          |                        |                        |
|   | - system automatically arms when vehicle locked                                                      |                        |                        |
| • | Second generation Audi Symphony radio with:                                                          | х                      | х                      |
|   | - AM / FM with 36 channel preset capability (12 FM / 12 AM /                                         |                        |                        |
|   | 12 Autostore)                                                                                        |                        |                        |
|   | - digital AM / FM tuner in combination with dual diversity antenna                                   |                        |                        |
|   | system                                                                                               |                        |                        |
|   | - in-dash six-disc CD changer                                                                        |                        |                        |
|   | - random mode for individual CD's as well as entire CD changer                                       |                        |                        |
| ┥ | - cassette player with auto reverse and music search feature                                         |                        |                        |
| ┥ | - RDS (Radio Data System) displays radio station                                                     |                        |                        |
|   | call letters and other information                                                                   |                        |                        |
|   | - "Autostore" function which automatically selects 6 AM and 6 FM                                     |                        |                        |
|   | strongest stations in the area                                                                       |                        |                        |
|   | - theft deterrent design that only fits an Audi vehicle                                              |                        |                        |
| + | GALA (Graduated Audio Level Adjustment) varies volume                                                |                        |                        |
|   | <ul> <li>GALA (Graduated Audio Level Adjustment) varies volume<br/>based on vehicle speed</li> </ul> |                        |                        |
|   | 180-watt sound system with total of 9 speakers                                                       | x                      | x                      |