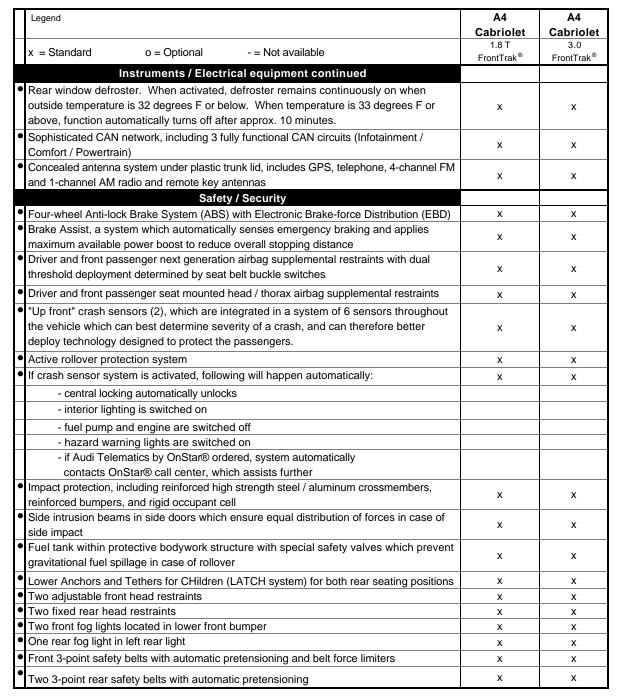

|   | Legend                                                                                               | A4<br>Cabriolet        | A4<br>Cabriolet        |
|---|------------------------------------------------------------------------------------------------------|------------------------|------------------------|
|   | x = Standard o = Optional - = Not available                                                          | 1.8 T                  | 3.0                    |
|   |                                                                                                      | FrontTrak <sup>®</sup> | FrontTrak <sup>®</sup> |
| - | Instruments / Electrical equipment                                                                   |                        |                        |
| _ | 380 A Battery (80 AH)                                                                                | х                      | Х                      |
| • | Backlit instrument cluster with automatic brightness control including following features:           | х                      | Х                      |
|   | - sporty, tubular gauge design                                                                       |                        |                        |
| _ | - white numbering with red pointers, digital clock with date                                         |                        |                        |
| _ | - tachometer, electronic speedometer                                                                 |                        |                        |
| _ | - fuel gauge, coolant temperature gauge                                                              |                        |                        |
|   | - various additional warning lights                                                                  |                        |                        |
| _ | - driver information display (described below)                                                       |                        |                        |
|   | Digital trip odometer with service interval indicator                                                | х                      | Х                      |
| • | Driver information display including:                                                                | х                      | Х                      |
|   | - 5-function trip computer (timer / miles-to-empty / average MPG /                                   |                        |                        |
|   | average MPH / instant MPG)                                                                           |                        |                        |
|   | - outside temperature display                                                                        |                        |                        |
|   | <ul> <li>radio / telephone / navigation / telematics display</li> </ul>                              |                        |                        |
|   | <ul> <li>Auto Check system which constantly monitors various functions</li> </ul>                    |                        |                        |
|   | and components within the vehicle, such as battery voltage,                                          |                        |                        |
|   | brake pad indicator, oil level indicator, washer fluid indicator,                                    |                        |                        |
|   | and more.                                                                                            |                        |                        |
|   | - speed warning device                                                                               |                        |                        |
|   | - pictogram display for open door and trunk                                                          |                        |                        |
| • | Concealed headlight washer system, integrated in the front bumper                                    | х                      | x                      |
|   | Windshield wipers with 4-position adjustable intermittent interval rate                              | х                      | х                      |
| _ | Heated windshield washer nozzles                                                                     | х                      | x                      |
| • | Advanced anti-theft vehicle alarm system with following features:                                    | x                      | х                      |
|   | - theft deterrent light in front doors                                                               |                        |                        |
|   | - back-up battery in case main vehicle battery is disconnected                                       |                        |                        |
|   | - back-up horn                                                                                       |                        |                        |
|   | - III. Generation Immobilizer prevents engine start when key with                                    |                        |                        |
|   | automatically changing electronic code feature is not used                                           |                        |                        |
|   | - tilt sensor which prevents theft by towing; function can be                                        |                        |                        |
|   | defeated by switch located in driver's door                                                          |                        |                        |
|   | - system automatically arms when vehicle locked                                                      |                        |                        |
| • | Second generation Audi Symphony radio with:                                                          | х                      | х                      |
|   | - AM / FM with 36 channel preset capability (12 FM / 12 AM /                                         |                        |                        |
|   | 12 Autostore)                                                                                        |                        |                        |
|   | - digital AM / FM tuner in combination with dual diversity antenna                                   |                        |                        |
|   | system                                                                                               |                        |                        |
|   | - in-dash six-disc CD changer                                                                        |                        |                        |
|   | - random mode for individual CD's as well as entire CD changer                                       |                        |                        |
| ┥ | - cassette player with auto reverse and music search feature                                         |                        |                        |
| ┥ | - RDS (Radio Data System) displays radio station                                                     |                        |                        |
|   | call letters and other information                                                                   |                        |                        |
|   | - "Autostore" function which automatically selects 6 AM and 6 FM                                     |                        |                        |
|   | strongest stations in the area                                                                       |                        |                        |
|   | - theft deterrent design that only fits an Audi vehicle                                              |                        |                        |
| + | GALA (Graduated Audio Level Adjustment) varies volume                                                |                        |                        |
|   | <ul> <li>GALA (Graduated Audio Level Adjustment) varies volume<br/>based on vehicle speed</li> </ul> |                        |                        |
|   | 180-watt sound system with total of 9 speakers                                                       | x                      | x                      |

| Γ | Legend                                                                                                                                                                                 | A4         | A4         |
|---|----------------------------------------------------------------------------------------------------------------------------------------------------------------------------------------|------------|------------|
|   |                                                                                                                                                                                        | Cabriolet  | Cabriolet  |
|   | x = Standard o = Optional - = Not available                                                                                                                                            | 1.8 T      | 3.0        |
|   |                                                                                                                                                                                        | FrontTrak® | FrontTrak® |
|   | Safety / Security continued                                                                                                                                                            |            |            |
| • | Front passenger and rear safety belts with CLR (Convertible Locking Retractor, a                                                                                                       | , v        | ×.         |
|   | ratcheting mechanism for conveniently securing a child seat)                                                                                                                           | x          | х          |
| • | Front seats include a high strength steel reinforcement construction to protect from side                                                                                              |            |            |
|   | rear impact; additional protection against loose loads sliding forward during heavy                                                                                                    | х          | х          |
| • | Seatbelt buckle sensors for front passengers which control airbag deployment based on                                                                                                  |            | ~          |
|   | whether the passenger is restrained                                                                                                                                                    | x          | х          |
| ٠ | Auto-Blink feature enables turn signals to automatically blink three times when blinker                                                                                                | х          | x          |
|   | lever briefly pushed up / down (common when changing lane)                                                                                                                             | ~          | ^          |
| • | Audi Telematics by OnStar® offering variety of safety and security features, including                                                                                                 |            |            |
|   | Emergency calling, Automatic Theft tracking, Remote door unlock, Automatic airbag                                                                                                      | 0          | 0          |
|   | deployment notification, etc. (described below)                                                                                                                                        |            |            |
| • | Emergency warning triangle located in trunk lid                                                                                                                                        | х          | x          |
| • | Active reflectors in rear of both doors                                                                                                                                                | х          | х          |
| • | First-aid kit in rear center storage                                                                                                                                                   | х          | х          |
|   | Infotainment / Communication                                                                                                                                                           |            |            |
| • | Audi Navigation System uses CPS (Clobal Pacificning System) to povigate by the magne                                                                                                   |            |            |
|   | <u>Audi Navigation System</u> uses GPS (Global Positioning System) to navigate by the means<br>of new color driver information display (located in the instrument cluster) and audible | _          | 0          |
|   | instructions                                                                                                                                                                           |            | 0          |
| • | Sophisticated CAN network, including 3 fully functional CAN circuits (Infotainment /                                                                                                   |            |            |
| - | Comfort / Powertrain)                                                                                                                                                                  | х          | х          |
| • | Audi Telematics by OnStar®. (delayed availability) System includes a variety of features,                                                                                              |            |            |
|   | such as:                                                                                                                                                                               | 0          | 0          |
|   | - three-button assembly in overhead console, including OnStar®,                                                                                                                        |            |            |
|   | Emergency and Dot buttons                                                                                                                                                              |            |            |
| - | - green indicator within the button assembly which determines                                                                                                                          |            |            |
|   | system's operation:                                                                                                                                                                    |            |            |
| _ | · ·                                                                                                                                                                                    |            |            |
|   | Green light on: System OK and active                                                                                                                                                   |            |            |
| _ | Green light blinking: Call in progress                                                                                                                                                 |            |            |
| _ | Red light on: System failure                                                                                                                                                           |            |            |
|   | - back-up battery                                                                                                                                                                      |            |            |
|   | - On-board voice recognition used for OnStar® personal calling                                                                                                                         |            |            |
|   | as well as use of optional Audi Motorola® phone                                                                                                                                        |            |            |
|   | - self-diagnostic system which determines any possible faults                                                                                                                          |            |            |
|   | - PSE (Portable Support Electronics) with prewiring for Audi                                                                                                                           |            |            |
|   | Motorola® cellular phone                                                                                                                                                               |            |            |