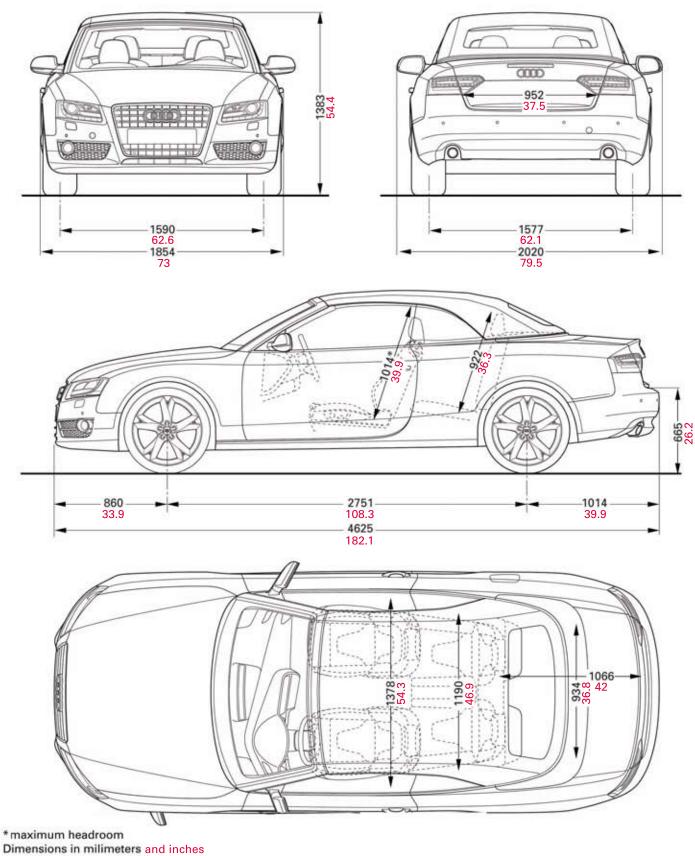

|                     |                | 30         | mpg         |     |                         |
| Combined             |                  | 23                                                                                                          | mpg                  |            |                                       |                     |                | 26         | mpg         |     |                         |
|                      |                  |                                                                                                             |                      |            |                                       |                     |                |            |             |     |                         |

## Audi A5 Cabriolet



Dimensions 02/09



Dimensions of vehicle unloaded