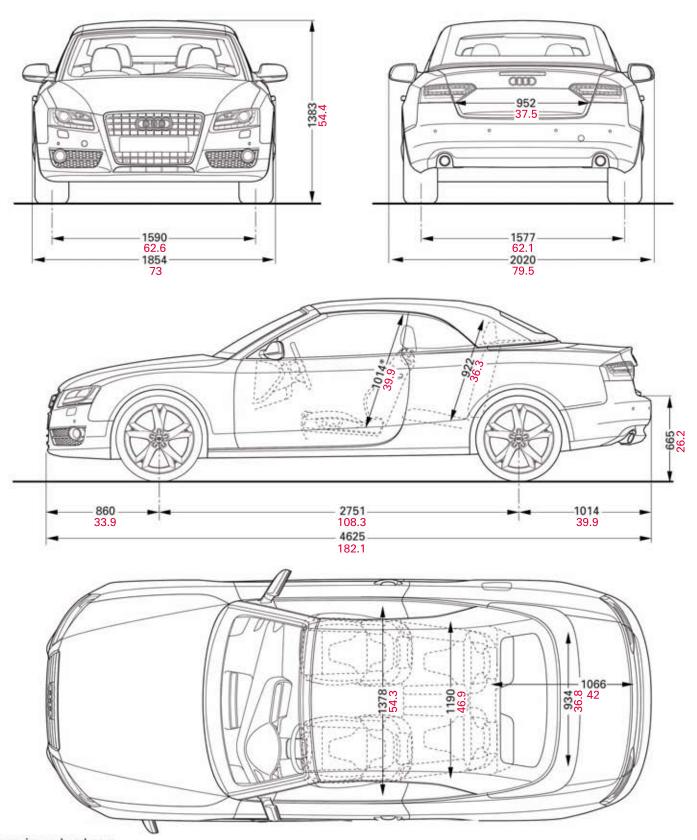

## Audi of America Audi A5 Cabriolet 2.0 TFSI Technical Specifications 2011 Model Year

| Technical Specifications          |                                                                                                                                                                                                                              | 2011 Audi A5 Cabriolet 2.0 TF                      |  |  |  |  |  |  |
|-----------------------------------|------------------------------------------------------------------------------------------------------------------------------------------------------------------------------------------------------------------------------|----------------------------------------------------|--|--|--|--|--|--|
| ENGINE:                           |                                                                                                                                                                                                                              |                                                    |  |  |  |  |  |  |
| Type                              | Inline four-cylinder gasoline engine with FSI direct injection, exhaust turboo                                                                                                                                               | charger with intercooler, four valves per cylinder |  |  |  |  |  |  |
| Arrangement                       | Front mounted, longitudinal                                                                                                                                                                                                  | marger with interese of the variety per symbol.    |  |  |  |  |  |  |
| Bore                              | 3.25 in. 82.5 mm                                                                                                                                                                                                             |                                                    |  |  |  |  |  |  |
| Stroke                            | 3.65 in. 92.8 mm                                                                                                                                                                                                             |                                                    |  |  |  |  |  |  |
| Displacement                      | 121.1 cu. in. 1984 cc                                                                                                                                                                                                        |                                                    |  |  |  |  |  |  |
| Compression ratio                 | 9.6:1                                                                                                                                                                                                                        |                                                    |  |  |  |  |  |  |
| Fuel requirement                  | Premium unleaded (91 Octane) recommended for maximum performance                                                                                                                                                             |                                                    |  |  |  |  |  |  |
| Horsepower (SAE)                  | 211 hp @ 4300-6000 rpm                                                                                                                                                                                                       |                                                    |  |  |  |  |  |  |
| Max. Torque                       | 258 lbs. ft. @ 1500-4200 rpm                                                                                                                                                                                                 |                                                    |  |  |  |  |  |  |
| ENGINE DESIGN:                    |                                                                                                                                                                                                                              |                                                    |  |  |  |  |  |  |
| Cylinder block                    | cast iron                                                                                                                                                                                                                    |                                                    |  |  |  |  |  |  |
| Cylinder block Cylinder head      | aluminum alloy                                                                                                                                                                                                               |                                                    |  |  |  |  |  |  |
| Valve train / intake              | Audi valvelift system on exhaust valves, DOHC, chain driven, hydraulic lifters                                                                                                                                               |                                                    |  |  |  |  |  |  |
| Firing order                      | Audi valveliit system on exhaust valves, DOHC, chain oriven, nyoraulic litters                                                                                                                                               |                                                    |  |  |  |  |  |  |
| Fuel injection                    |                                                                                                                                                                                                                              |                                                    |  |  |  |  |  |  |
| Emission system                   | Electronic engine management, drive-by-wire throttle, FSI direct injection                                                                                                                                                   |                                                    |  |  |  |  |  |  |
| •                                 | Close-coupled ceramic catalytic converter                                                                                                                                                                                    |                                                    |  |  |  |  |  |  |
| Emissions level                   | EU5; ULEVII                                                                                                                                                                                                                  |                                                    |  |  |  |  |  |  |
| ELECTRICAL SYSTEM:                |                                                                                                                                                                                                                              |                                                    |  |  |  |  |  |  |
| Battery                           | 12 volts 60 amp/hr                                                                                                                                                                                                           |                                                    |  |  |  |  |  |  |
| Alternator                        | 14 volts 140 amp                                                                                                                                                                                                             |                                                    |  |  |  |  |  |  |
| DRIVETRAIN:                       |                                                                                                                                                                                                                              |                                                    |  |  |  |  |  |  |
| Transmission                      | Automatic: Tiptronic 6-speed automatic                                                                                                                                                                                       |                                                    |  |  |  |  |  |  |
|                                   | Automatic: Multitronic continuously variable transmission (CVT)                                                                                                                                                              |                                                    |  |  |  |  |  |  |
| Туре                              | Tiptronic automatic (quattro AWD)                                                                                                                                                                                            | Multitronic CVT (FrontTrak FWD)                    |  |  |  |  |  |  |
| • •                               | Automatic                                                                                                                                                                                                                    | continuously variable (sport ratios below)         |  |  |  |  |  |  |
| Gear ratios: 1st                  | 3.462                                                                                                                                                                                                                        | 2.404                                              |  |  |  |  |  |  |
| 2nd                               | 2.15                                                                                                                                                                                                                         | 1.556                                              |  |  |  |  |  |  |
| 3rd                               | 1.464                                                                                                                                                                                                                        | 1.140                                              |  |  |  |  |  |  |
| 4th                               | 1.079                                                                                                                                                                                                                        | 0.885                                              |  |  |  |  |  |  |
| 5th                               | 1.094                                                                                                                                                                                                                        | 0.701                                              |  |  |  |  |  |  |
| 6th                               | 0.921                                                                                                                                                                                                                        | 0.566                                              |  |  |  |  |  |  |
| 7th                               | -                                                                                                                                                                                                                            | 0.458                                              |  |  |  |  |  |  |
| 8th                               | -                                                                                                                                                                                                                            | 0.382                                              |  |  |  |  |  |  |
| reverse                           | 3.989                                                                                                                                                                                                                        | 2.919                                              |  |  |  |  |  |  |
| Final Drive                       | 3.136                                                                                                                                                                                                                        | 5.175                                              |  |  |  |  |  |  |
| Front Differential                | electronically locking (EDL)                                                                                                                                                                                                 |                                                    |  |  |  |  |  |  |
| Center Differential (for quattro) | self-locking center differential                                                                                                                                                                                             |                                                    |  |  |  |  |  |  |
| Rear Differential (for quattro)   | electronically locking (EDL)                                                                                                                                                                                                 |                                                    |  |  |  |  |  |  |
| STEERING:                         |                                                                                                                                                                                                                              |                                                    |  |  |  |  |  |  |
| Туре                              | Servotronic vehicle speed-sensitive hydraulic power assist                                                                                                                                                                   |                                                    |  |  |  |  |  |  |
|                                   |                                                                                                                                                                                                                              |                                                    |  |  |  |  |  |  |
| Ratio                             | 16.3:1                                                                                                                                                                                                                       |                                                    |  |  |  |  |  |  |
| Turning circle (curb-to-curb)     | 37.4 ft. 11.4 m                                                                                                                                                                                                              |                                                    |  |  |  |  |  |  |
| SUSPENSION:                       |                                                                                                                                                                                                                              |                                                    |  |  |  |  |  |  |
|                                   |                                                                                                                                                                                                                              |                                                    |  |  |  |  |  |  |
| Front                             | Five-link front suspension, upper and lower wishbones, tubular anti-roll bar                                                                                                                                                 |                                                    |  |  |  |  |  |  |
| Front<br>Rear                     | Five-link front suspension, upper and lower wishbones, tubular anti-roll bar<br>Independent trapezoidal link with resiliently mounted subframe, anti-roll bar                                                                | 7                                                  |  |  |  |  |  |  |
| Rear                              |                                                                                                                                                                                                                              |                                                    |  |  |  |  |  |  |
| Rear<br>BRAKES:                   | Independent trapezoidal link with resiliently mounted subframe, anti-roll bar                                                                                                                                                | Chartonia Prolea programa Distribution (CDD)       |  |  |  |  |  |  |
| Rear                              | Independent trapezoidal link with resiliently mounted subframe, anti-roll bar  Dual-circuit brake system with diagonal split, Anti-lock Brake System (ABS)                                                                   | ), Electronic Brake pressure Distribution (EBD)    |  |  |  |  |  |  |
| Rear<br>BRAKES:                   | Independent trapezoidal link with resiliently mounted subframe, anti-roll bar                                                                                                                                                | ), Electronic Brake pressure Distribution (EBD)    |  |  |  |  |  |  |
| Rear<br>BRAKES:                   | Independent trapezoidal link with resiliently mounted subframe, anti-roll bar  Dual-circuit brake system with diagonal split, Anti-lock Brake System (ABS)                                                                   | ), Electronic Brake pressure Distribution (EBD)    |  |  |  |  |  |  |
| Rear<br>BRAKES:<br>System         | Independent trapezoidal link with resiliently mounted subframe, anti-roll bar  Dual-circuit brake system with diagonal split, Anti-lock Brake System (ABS)  and Electronic Stabilization Program (ESP); tandem brake booster | ), Electronic Brake pressure Distribution (EBD)    |  |  |  |  |  |  |