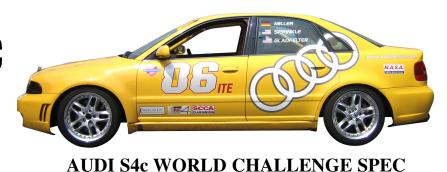

# **AUDI S4c**

#### **Body**

- · S4 Sedan Body Shell (Fully Seam Welded)
- · Full Euro RS4 body panels
- · LLTEK Audi Sport Touring Car Rear Wing
- · LLTEK Modified Carbon Fiber Front Splitter
- · Custom Vented Hood
- · Slightly Rolled Front & Rear Fenders (to fit 10" wide wheels)
- · Full Roll Cage (extending into rear cargo area)
- · Fuel Safe 20-Gallon Fuel Cell w/ Duel Pumps
- · Factory Imola Yellow Exterior finish

#### Interior

- · Fully Gutted/ Lightened Doors
- · Full Factory Glass
- · Cobra race seat w/ 6-Point Harness
- · Safety Systems Halon Fire System
- · Motec ADL dash
- · Full Tilton Pedals with Manual Brakes
- · B&M Short Shift Kit
- · Motorola Radio Communication System

### **Engine**

- · 380-400hp w/ 100 Octane Racing Fuel
- · Fully Rebalanced Cryo Treated Stock S4 Engine
- · KKK K04 Audi Turbos
- · Audi Sport Intercoolers
- · Rebuilt Audi Transmission with upgraded gear set
- · Single Mass Flywheel/ Dual Disc Clutch
- · Fully welded center and rear differentials
- · Motec Engine Management System
- · Larger Fuel Injectors
- · APR Exhaust Downpipes
- · Istook/Aines Design Merge Collector (back 3" exhaust)

#### Suspension

- · Ronal 10X18 Sport 1-Piece Wheels w/ Hoosier 245 30 18 Tires
- · JRZ Tripple Adjustable Aluminum Shocks
- · H&R Competition Springs
- · Audi S8 6-Piston (front) & Alcon 4-piston (rear) brakes

#### **Suspension (cont)**

- · Vortrag Modified Suspension Arms w/ Spherical Bearings
- · Vortrag Adjustable Top Front Control Arms
- · Adjustable Neuspeed Rear Sway Bar
- · Performance friction Front/Rear Brake Pads
- · Solid Aluminum Crossmember/Engine/Trans./Differential Mounts