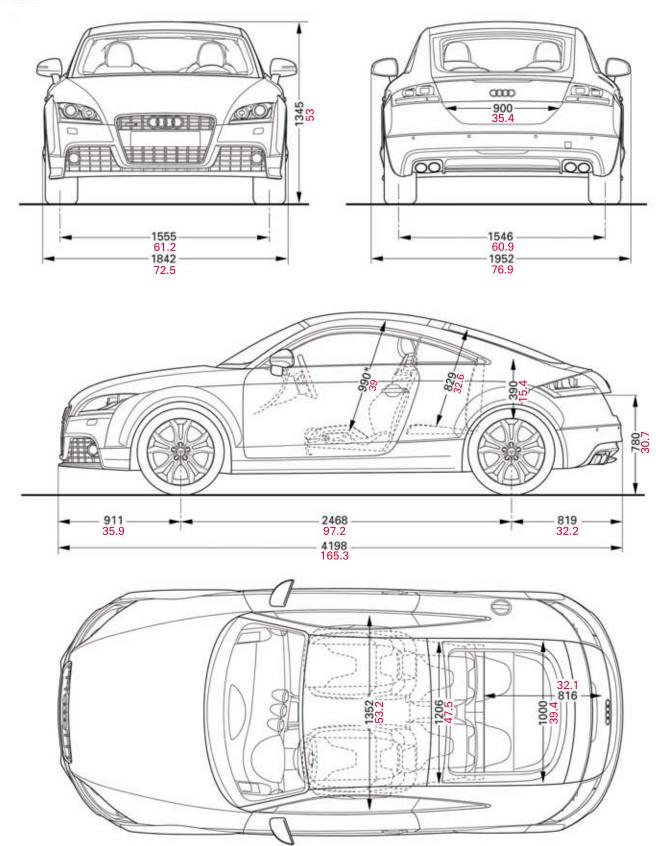

| 2009 Audi TTS                                       |                                                                                                                                                                                                                                                                                                                                                                                                                                                                                                                                                                                                                                                                                                                                                                                                                                                                                                                                                                                                                                                                                                                                                                                                                                                                                                                                                                                                                                                                                                                                                                                                                                                                                                                                                                                                                                                                                                                                                                                                                                                                                                                                |  |  |  |  |  |  |
|-----------------------------------------------------|--------------------------------------------------------------------------------------------------------------------------------------------------------------------------------------------------------------------------------------------------------------------------------------------------------------------------------------------------------------------------------------------------------------------------------------------------------------------------------------------------------------------------------------------------------------------------------------------------------------------------------------------------------------------------------------------------------------------------------------------------------------------------------------------------------------------------------------------------------------------------------------------------------------------------------------------------------------------------------------------------------------------------------------------------------------------------------------------------------------------------------------------------------------------------------------------------------------------------------------------------------------------------------------------------------------------------------------------------------------------------------------------------------------------------------------------------------------------------------------------------------------------------------------------------------------------------------------------------------------------------------------------------------------------------------------------------------------------------------------------------------------------------------------------------------------------------------------------------------------------------------------------------------------------------------------------------------------------------------------------------------------------------------------------------------------------------------------------------------------------------------|--|--|--|--|--|--|
| Update - 10/17/2008                                 |                                                                                                                                                                                                                                                                                                                                                                                                                                                                                                                                                                                                                                                                                                                                                                                                                                                                                                                                                                                                                                                                                                                                                                                                                                                                                                                                                                                                                                                                                                                                                                                                                                                                                                                                                                                                                                                                                                                                                                                                                                                                                                                                |  |  |  |  |  |  |
| ENGINE:                                             |                                                                                                                                                                                                                                                                                                                                                                                                                                                                                                                                                                                                                                                                                                                                                                                                                                                                                                                                                                                                                                                                                                                                                                                                                                                                                                                                                                                                                                                                                                                                                                                                                                                                                                                                                                                                                                                                                                                                                                                                                                                                                                                                |  |  |  |  |  |  |
|                                                     | Four suitades inline anode insisting against with passed direct injection, subquest turk advance with interceptor four values are suitades.                                                                                                                                                                                                                                                                                                                                                                                                                                                                                                                                                                                                                                                                                                                                                                                                                                                                                                                                                                                                                                                                                                                                                                                                                                                                                                                                                                                                                                                                                                                                                                                                                                                                                                                                                                                                                                                                                                                                                                                    |  |  |  |  |  |  |
| Type                                                | Four cylinder inline, spark-ignition engine with petrol direct injection, exhaust turbocharger with intercooler, four valves per cylinder                                                                                                                                                                                                                                                                                                                                                                                                                                                                                                                                                                                                                                                                                                                                                                                                                                                                                                                                                                                                                                                                                                                                                                                                                                                                                                                                                                                                                                                                                                                                                                                                                                                                                                                                                                                                                                                                                                                                                                                      |  |  |  |  |  |  |
| Arrangement                                         | Front mounted, transverse                                                                                                                                                                                                                                                                                                                                                                                                                                                                                                                                                                                                                                                                                                                                                                                                                                                                                                                                                                                                                                                                                                                                                                                                                                                                                                                                                                                                                                                                                                                                                                                                                                                                                                                                                                                                                                                                                                                                                                                                                                                                                                      |  |  |  |  |  |  |
| Bore                                                | 3.25 in. 82.5 mm                                                                                                                                                                                                                                                                                                                                                                                                                                                                                                                                                                                                                                                                                                                                                                                                                                                                                                                                                                                                                                                                                                                                                                                                                                                                                                                                                                                                                                                                                                                                                                                                                                                                                                                                                                                                                                                                                                                                                                                                                                                                                                               |  |  |  |  |  |  |
| Stroke                                              | 3.65 in. 92.8 mm                                                                                                                                                                                                                                                                                                                                                                                                                                                                                                                                                                                                                                                                                                                                                                                                                                                                                                                                                                                                                                                                                                                                                                                                                                                                                                                                                                                                                                                                                                                                                                                                                                                                                                                                                                                                                                                                                                                                                                                                                                                                                                               |  |  |  |  |  |  |
| Displacement                                        | 121.1 cu. in. 1,984 ccm                                                                                                                                                                                                                                                                                                                                                                                                                                                                                                                                                                                                                                                                                                                                                                                                                                                                                                                                                                                                                                                                                                                                                                                                                                                                                                                                                                                                                                                                                                                                                                                                                                                                                                                                                                                                                                                                                                                                                                                                                                                                                                        |  |  |  |  |  |  |
| Compression ratio                                   | 9.8:1                                                                                                                                                                                                                                                                                                                                                                                                                                                                                                                                                                                                                                                                                                                                                                                                                                                                                                                                                                                                                                                                                                                                                                                                                                                                                                                                                                                                                                                                                                                                                                                                                                                                                                                                                                                                                                                                                                                                                                                                                                                                                                                          |  |  |  |  |  |  |
| Fuel requirement                                    | Unleaded Super, 95 RON (unleaded regular, 91 RON, as an alternative with slight reduction in performance)                                                                                                                                                                                                                                                                                                                                                                                                                                                                                                                                                                                                                                                                                                                                                                                                                                                                                                                                                                                                                                                                                                                                                                                                                                                                                                                                                                                                                                                                                                                                                                                                                                                                                                                                                                                                                                                                                                                                                                                                                      |  |  |  |  |  |  |
| Horsepower (SAE)                                    | 265 hp @ 6,000 195 kW                                                                                                                                                                                                                                                                                                                                                                                                                                                                                                                                                                                                                                                                                                                                                                                                                                                                                                                                                                                                                                                                                                                                                                                                                                                                                                                                                                                                                                                                                                                                                                                                                                                                                                                                                                                                                                                                                                                                                                                                                                                                                                          |  |  |  |  |  |  |
| Max. Torque                                         | 258 lbs.ft. @ 2500 - 5,000 rpm 350 Nm                                                                                                                                                                                                                                                                                                                                                                                                                                                                                                                                                                                                                                                                                                                                                                                                                                                                                                                                                                                                                                                                                                                                                                                                                                                                                                                                                                                                                                                                                                                                                                                                                                                                                                                                                                                                                                                                                                                                                                                                                                                                                          |  |  |  |  |  |  |
| Max. Turbo boost                                    |                                                                                                                                                                                                                                                                                                                                                                                                                                                                                                                                                                                                                                                                                                                                                                                                                                                                                                                                                                                                                                                                                                                                                                                                                                                                                                                                                                                                                                                                                                                                                                                                                                                                                                                                                                                                                                                                                                                                                                                                                                                                                                                                |  |  |  |  |  |  |
| ENGINE DESIGN:                                      | Continu                                                                                                                                                                                                                                                                                                                                                                                                                                                                                                                                                                                                                                                                                                                                                                                                                                                                                                                                                                                                                                                                                                                                                                                                                                                                                                                                                                                                                                                                                                                                                                                                                                                                                                                                                                                                                                                                                                                                                                                                                                                                                                                        |  |  |  |  |  |  |
| Cylinder block                                      | Cast iron                                                                                                                                                                                                                                                                                                                                                                                                                                                                                                                                                                                                                                                                                                                                                                                                                                                                                                                                                                                                                                                                                                                                                                                                                                                                                                                                                                                                                                                                                                                                                                                                                                                                                                                                                                                                                                                                                                                                                                                                                                                                                                                      |  |  |  |  |  |  |
| Crankshaft                                          | Forged steel, 5 main bearings                                                                                                                                                                                                                                                                                                                                                                                                                                                                                                                                                                                                                                                                                                                                                                                                                                                                                                                                                                                                                                                                                                                                                                                                                                                                                                                                                                                                                                                                                                                                                                                                                                                                                                                                                                                                                                                                                                                                                                                                                                                                                                  |  |  |  |  |  |  |
| Cylinder head                                       | Aluminum                                                                                                                                                                                                                                                                                                                                                                                                                                                                                                                                                                                                                                                                                                                                                                                                                                                                                                                                                                                                                                                                                                                                                                                                                                                                                                                                                                                                                                                                                                                                                                                                                                                                                                                                                                                                                                                                                                                                                                                                                                                                                                                       |  |  |  |  |  |  |
| Valve train / intake                                |                                                                                                                                                                                                                                                                                                                                                                                                                                                                                                                                                                                                                                                                                                                                                                                                                                                                                                                                                                                                                                                                                                                                                                                                                                                                                                                                                                                                                                                                                                                                                                                                                                                                                                                                                                                                                                                                                                                                                                                                                                                                                                                                |  |  |  |  |  |  |
| Firing order                                        |                                                                                                                                                                                                                                                                                                                                                                                                                                                                                                                                                                                                                                                                                                                                                                                                                                                                                                                                                                                                                                                                                                                                                                                                                                                                                                                                                                                                                                                                                                                                                                                                                                                                                                                                                                                                                                                                                                                                                                                                                                                                                                                                |  |  |  |  |  |  |
| Cooling system                                      |                                                                                                                                                                                                                                                                                                                                                                                                                                                                                                                                                                                                                                                                                                                                                                                                                                                                                                                                                                                                                                                                                                                                                                                                                                                                                                                                                                                                                                                                                                                                                                                                                                                                                                                                                                                                                                                                                                                                                                                                                                                                                                                                |  |  |  |  |  |  |
| Lubrication system Fuel injection / Ignition system |                                                                                                                                                                                                                                                                                                                                                                                                                                                                                                                                                                                                                                                                                                                                                                                                                                                                                                                                                                                                                                                                                                                                                                                                                                                                                                                                                                                                                                                                                                                                                                                                                                                                                                                                                                                                                                                                                                                                                                                                                                                                                                                                |  |  |  |  |  |  |
| r der injection / ignition system                   |                                                                                                                                                                                                                                                                                                                                                                                                                                                                                                                                                                                                                                                                                                                                                                                                                                                                                                                                                                                                                                                                                                                                                                                                                                                                                                                                                                                                                                                                                                                                                                                                                                                                                                                                                                                                                                                                                                                                                                                                                                                                                                                                |  |  |  |  |  |  |
|                                                     |                                                                                                                                                                                                                                                                                                                                                                                                                                                                                                                                                                                                                                                                                                                                                                                                                                                                                                                                                                                                                                                                                                                                                                                                                                                                                                                                                                                                                                                                                                                                                                                                                                                                                                                                                                                                                                                                                                                                                                                                                                                                                                                                |  |  |  |  |  |  |
| Emission system                                     |                                                                                                                                                                                                                                                                                                                                                                                                                                                                                                                                                                                                                                                                                                                                                                                                                                                                                                                                                                                                                                                                                                                                                                                                                                                                                                                                                                                                                                                                                                                                                                                                                                                                                                                                                                                                                                                                                                                                                                                                                                                                                                                                |  |  |  |  |  |  |
| ELECTRICAL SYSTEM:                                  | 100                                                                                                                                                                                                                                                                                                                                                                                                                                                                                                                                                                                                                                                                                                                                                                                                                                                                                                                                                                                                                                                                                                                                                                                                                                                                                                                                                                                                                                                                                                                                                                                                                                                                                                                                                                                                                                                                                                                                                                                                                                                                                                                            |  |  |  |  |  |  |
| Battery                                             | volts amp/hr                                                                                                                                                                                                                                                                                                                                                                                                                                                                                                                                                                                                                                                                                                                                                                                                                                                                                                                                                                                                                                                                                                                                                                                                                                                                                                                                                                                                                                                                                                                                                                                                                                                                                                                                                                                                                                                                                                                                                                                                                                                                                                                   |  |  |  |  |  |  |
| Alternator DRIVETRAIN:                              | volts amp/hr                                                                                                                                                                                                                                                                                                                                                                                                                                                                                                                                                                                                                                                                                                                                                                                                                                                                                                                                                                                                                                                                                                                                                                                                                                                                                                                                                                                                                                                                                                                                                                                                                                                                                                                                                                                                                                                                                                                                                                                                                                                                                                                   |  |  |  |  |  |  |
| Transmission                                        | Consol dual pluth graphy graphy with player hydrollic control                                                                                                                                                                                                                                                                                                                                                                                                                                                                                                                                                                                                                                                                                                                                                                                                                                                                                                                                                                                                                                                                                                                                                                                                                                                                                                                                                                                                                                                                                                                                                                                                                                                                                                                                                                                                                                                                                                                                                                                                                                                                  |  |  |  |  |  |  |
|                                                     | 6-speed dual-clutch gearbox gearbox with electro-hydraulic control                                                                                                                                                                                                                                                                                                                                                                                                                                                                                                                                                                                                                                                                                                                                                                                                                                                                                                                                                                                                                                                                                                                                                                                                                                                                                                                                                                                                                                                                                                                                                                                                                                                                                                                                                                                                                                                                                                                                                                                                                                                             |  |  |  |  |  |  |
| Type                                                | 2.0T FWD S tronic                                                                                                                                                                                                                                                                                                                                                                                                                                                                                                                                                                                                                                                                                                                                                                                                                                                                                                                                                                                                                                                                                                                                                                                                                                                                                                                                                                                                                                                                                                                                                                                                                                                                                                                                                                                                                                                                                                                                                                                                                                                                                                              |  |  |  |  |  |  |
| Gear ratios: 1st<br>2nd                             | 2.923<br>1.957                                                                                                                                                                                                                                                                                                                                                                                                                                                                                                                                                                                                                                                                                                                                                                                                                                                                                                                                                                                                                                                                                                                                                                                                                                                                                                                                                                                                                                                                                                                                                                                                                                                                                                                                                                                                                                                                                                                                                                                                                                                                                                                 |  |  |  |  |  |  |
| 3rd                                                 |                                                                                                                                                                                                                                                                                                                                                                                                                                                                                                                                                                                                                                                                                                                                                                                                                                                                                                                                                                                                                                                                                                                                                                                                                                                                                                                                                                                                                                                                                                                                                                                                                                                                                                                                                                                                                                                                                                                                                                                                                                                                                                                                |  |  |  |  |  |  |
|                                                     | 1.400                                                                                                                                                                                                                                                                                                                                                                                                                                                                                                                                                                                                                                                                                                                                                                                                                                                                                                                                                                                                                                                                                                                                                                                                                                                                                                                                                                                                                                                                                                                                                                                                                                                                                                                                                                                                                                                                                                                                                                                                                                                                                                                          |  |  |  |  |  |  |
| 4th<br>5th                                          | 1.032                                                                                                                                                                                                                                                                                                                                                                                                                                                                                                                                                                                                                                                                                                                                                                                                                                                                                                                                                                                                                                                                                                                                                                                                                                                                                                                                                                                                                                                                                                                                                                                                                                                                                                                                                                                                                                                                                                                                                                                                                                                                                                                          |  |  |  |  |  |  |
| **                                                  | 1.077                                                                                                                                                                                                                                                                                                                                                                                                                                                                                                                                                                                                                                                                                                                                                                                                                                                                                                                                                                                                                                                                                                                                                                                                                                                                                                                                                                                                                                                                                                                                                                                                                                                                                                                                                                                                                                                                                                                                                                                                                                                                                                                          |  |  |  |  |  |  |
| 6th                                                 | 0.871                                                                                                                                                                                                                                                                                                                                                                                                                                                                                                                                                                                                                                                                                                                                                                                                                                                                                                                                                                                                                                                                                                                                                                                                                                                                                                                                                                                                                                                                                                                                                                                                                                                                                                                                                                                                                                                                                                                                                                                                                                                                                                                          |  |  |  |  |  |  |
| Reverse                                             | 3.264                                                                                                                                                                                                                                                                                                                                                                                                                                                                                                                                                                                                                                                                                                                                                                                                                                                                                                                                                                                                                                                                                                                                                                                                                                                                                                                                                                                                                                                                                                                                                                                                                                                                                                                                                                                                                                                                                                                                                                                                                                                                                                                          |  |  |  |  |  |  |
| Final Drive 1th-4th/ 5th - 6th and Reverse          | 4.769 / 3.444                                                                                                                                                                                                                                                                                                                                                                                                                                                                                                                                                                                                                                                                                                                                                                                                                                                                                                                                                                                                                                                                                                                                                                                                                                                                                                                                                                                                                                                                                                                                                                                                                                                                                                                                                                                                                                                                                                                                                                                                                                                                                                                  |  |  |  |  |  |  |
| Front Differential                                  | Hypoid gear, electronically locking (EDL)                                                                                                                                                                                                                                                                                                                                                                                                                                                                                                                                                                                                                                                                                                                                                                                                                                                                                                                                                                                                                                                                                                                                                                                                                                                                                                                                                                                                                                                                                                                                                                                                                                                                                                                                                                                                                                                                                                                                                                                                                                                                                      |  |  |  |  |  |  |
| Center Differential                                 | Haldex electronically controlled multi-plate coupling                                                                                                                                                                                                                                                                                                                                                                                                                                                                                                                                                                                                                                                                                                                                                                                                                                                                                                                                                                                                                                                                                                                                                                                                                                                                                                                                                                                                                                                                                                                                                                                                                                                                                                                                                                                                                                                                                                                                                                                                                                                                          |  |  |  |  |  |  |
| Rear Differential STEERING:                         | Hypoid gear                                                                                                                                                                                                                                                                                                                                                                                                                                                                                                                                                                                                                                                                                                                                                                                                                                                                                                                                                                                                                                                                                                                                                                                                                                                                                                                                                                                                                                                                                                                                                                                                                                                                                                                                                                                                                                                                                                                                                                                                                                                                                                                    |  |  |  |  |  |  |
|                                                     | Eleterate schooling latering with ground descended a year positions of                                                                                                                                                                                                                                                                                                                                                                                                                                                                                                                                                                                                                                                                                                                                                                                                                                                                                                                                                                                                                                                                                                                                                                                                                                                                                                                                                                                                                                                                                                                                                                                                                                                                                                                                                                                                                                                                                                                                                                                                                                                         |  |  |  |  |  |  |
| Type<br>Ratio                                       | Eletromechanical steering with speed-dependent power assistance  16.9:1                                                                                                                                                                                                                                                                                                                                                                                                                                                                                                                                                                                                                                                                                                                                                                                                                                                                                                                                                                                                                                                                                                                                                                                                                                                                                                                                                                                                                                                                                                                                                                                                                                                                                                                                                                                                                                                                                                                                                                                                                                                        |  |  |  |  |  |  |
|                                                     |                                                                                                                                                                                                                                                                                                                                                                                                                                                                                                                                                                                                                                                                                                                                                                                                                                                                                                                                                                                                                                                                                                                                                                                                                                                                                                                                                                                                                                                                                                                                                                                                                                                                                                                                                                                                                                                                                                                                                                                                                                                                                                                                |  |  |  |  |  |  |
| Turns (lock-to-lock)                                | 2.9                                                                                                                                                                                                                                                                                                                                                                                                                                                                                                                                                                                                                                                                                                                                                                                                                                                                                                                                                                                                                                                                                                                                                                                                                                                                                                                                                                                                                                                                                                                                                                                                                                                                                                                                                                                                                                                                                                                                                                                                                                                                                                                            |  |  |  |  |  |  |
| Turning circle (curb-to-curb)  SUSPENSION:          | 35.96 ft. 10.96 m                                                                                                                                                                                                                                                                                                                                                                                                                                                                                                                                                                                                                                                                                                                                                                                                                                                                                                                                                                                                                                                                                                                                                                                                                                                                                                                                                                                                                                                                                                                                                                                                                                                                                                                                                                                                                                                                                                                                                                                                                                                                                                              |  |  |  |  |  |  |
|                                                     | Man Phanna shut (see shorred) with 2 neighbours and any discriming outforms tubular and rell has trade aboliting a decision of the second debiling a decision of the second debi |  |  |  |  |  |  |
| Front<br>Rear                                       | Mac Pherson strut (gas charged) with 3-point lower control arm, aluminium subframe, tubular anti-roll bar, track-stabilising steering roll radius                                                                                                                                                                                                                                                                                                                                                                                                                                                                                                                                                                                                                                                                                                                                                                                                                                                                                                                                                                                                                                                                                                                                                                                                                                                                                                                                                                                                                                                                                                                                                                                                                                                                                                                                                                                                                                                                                                                                                                              |  |  |  |  |  |  |
| Neai                                                | Four-link rear suspension with seperate spring/shock absorber arragement, subframe, turbular anti-roll bar                                                                                                                                                                                                                                                                                                                                                                                                                                                                                                                                                                                                                                                                                                                                                                                                                                                                                                                                                                                                                                                                                                                                                                                                                                                                                                                                                                                                                                                                                                                                                                                                                                                                                                                                                                                                                                                                                                                                                                                                                     |  |  |  |  |  |  |