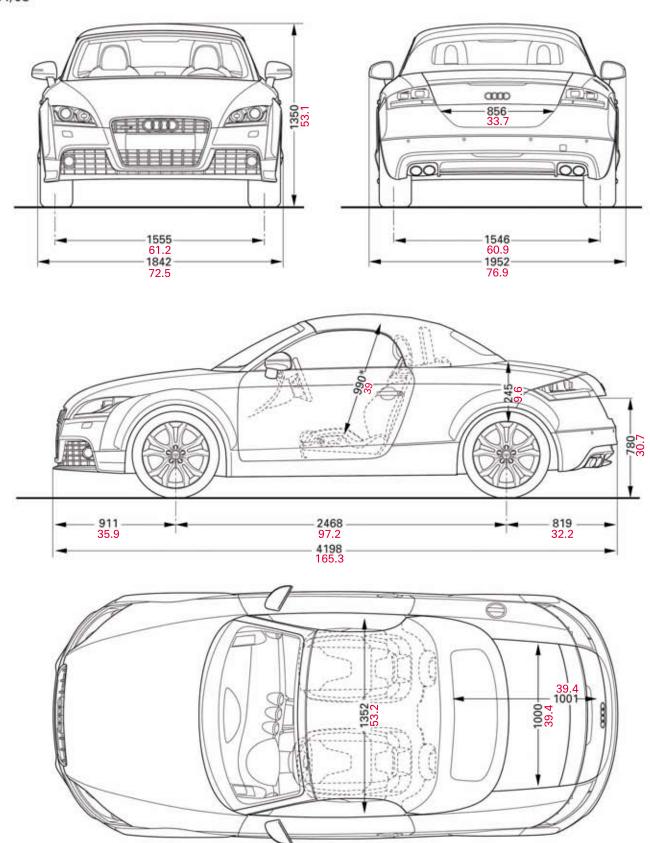

| 2009 Audi TTS                                       |                                                                                                                                                                                                                                                                                                                                                                                                                                                                                                                                                                                                                                                                                                                                                                                                                                                                                                                                                                                                                                                                                                                                                                                                                                                                                                                                                                                                                                                                                                                                                                                                                                                                                                                                                                                                                                                                                                                                                                                                                                                                                                                                |  |  |  |  |  |  |
|-----------------------------------------------------|--------------------------------------------------------------------------------------------------------------------------------------------------------------------------------------------------------------------------------------------------------------------------------------------------------------------------------------------------------------------------------------------------------------------------------------------------------------------------------------------------------------------------------------------------------------------------------------------------------------------------------------------------------------------------------------------------------------------------------------------------------------------------------------------------------------------------------------------------------------------------------------------------------------------------------------------------------------------------------------------------------------------------------------------------------------------------------------------------------------------------------------------------------------------------------------------------------------------------------------------------------------------------------------------------------------------------------------------------------------------------------------------------------------------------------------------------------------------------------------------------------------------------------------------------------------------------------------------------------------------------------------------------------------------------------------------------------------------------------------------------------------------------------------------------------------------------------------------------------------------------------------------------------------------------------------------------------------------------------------------------------------------------------------------------------------------------------------------------------------------------------|--|--|--|--|--|--|
| Update - 10/17/2008                                 |                                                                                                                                                                                                                                                                                                                                                                                                                                                                                                                                                                                                                                                                                                                                                                                                                                                                                                                                                                                                                                                                                                                                                                                                                                                                                                                                                                                                                                                                                                                                                                                                                                                                                                                                                                                                                                                                                                                                                                                                                                                                                                                                |  |  |  |  |  |  |
| ENGINE:                                             |                                                                                                                                                                                                                                                                                                                                                                                                                                                                                                                                                                                                                                                                                                                                                                                                                                                                                                                                                                                                                                                                                                                                                                                                                                                                                                                                                                                                                                                                                                                                                                                                                                                                                                                                                                                                                                                                                                                                                                                                                                                                                                                                |  |  |  |  |  |  |
|                                                     | Four suitades inline anode insisting against with passed direct injection, subquest turk advance with interceptor four values are suitades.                                                                                                                                                                                                                                                                                                                                                                                                                                                                                                                                                                                                                                                                                                                                                                                                                                                                                                                                                                                                                                                                                                                                                                                                                                                                                                                                                                                                                                                                                                                                                                                                                                                                                                                                                                                                                                                                                                                                                                                    |  |  |  |  |  |  |
| Type                                                | Four cylinder inline, spark-ignition engine with petrol direct injection, exhaust turbocharger with intercooler, four valves per cylinder                                                                                                                                                                                                                                                                                                                                                                                                                                                                                                                                                                                                                                                                                                                                                                                                                                                                                                                                                                                                                                                                                                                                                                                                                                                                                                                                                                                                                                                                                                                                                                                                                                                                                                                                                                                                                                                                                                                                                                                      |  |  |  |  |  |  |
| Arrangement                                         | Front mounted, transverse                                                                                                                                                                                                                                                                                                                                                                                                                                                                                                                                                                                                                                                                                                                                                                                                                                                                                                                                                                                                                                                                                                                                                                                                                                                                                                                                                                                                                                                                                                                                                                                                                                                                                                                                                                                                                                                                                                                                                                                                                                                                                                      |  |  |  |  |  |  |
| Bore                                                | 3.25 in. 82.5 mm                                                                                                                                                                                                                                                                                                                                                                                                                                                                                                                                                                                                                                                                                                                                                                                                                                                                                                                                                                                                                                                                                                                                                                                                                                                                                                                                                                                                                                                                                                                                                                                                                                                                                                                                                                                                                                                                                                                                                                                                                                                                                                               |  |  |  |  |  |  |
| Stroke                                              | 3.65 in. 92.8 mm                                                                                                                                                                                                                                                                                                                                                                                                                                                                                                                                                                                                                                                                                                                                                                                                                                                                                                                                                                                                                                                                                                                                                                                                                                                                                                                                                                                                                                                                                                                                                                                                                                                                                                                                                                                                                                                                                                                                                                                                                                                                                                               |  |  |  |  |  |  |
| Displacement                                        | 121.1 cu. in. 1,984 ccm                                                                                                                                                                                                                                                                                                                                                                                                                                                                                                                                                                                                                                                                                                                                                                                                                                                                                                                                                                                                                                                                                                                                                                                                                                                                                                                                                                                                                                                                                                                                                                                                                                                                                                                                                                                                                                                                                                                                                                                                                                                                                                        |  |  |  |  |  |  |
| Compression ratio                                   | 9.8:1                                                                                                                                                                                                                                                                                                                                                                                                                                                                                                                                                                                                                                                                                                                                                                                                                                                                                                                                                                                                                                                                                                                                                                                                                                                                                                                                                                                                                                                                                                                                                                                                                                                                                                                                                                                                                                                                                                                                                                                                                                                                                                                          |  |  |  |  |  |  |
| Fuel requirement                                    | Unleaded Super, 95 RON (unleaded regular, 91 RON, as an alternative with slight reduction in performance)                                                                                                                                                                                                                                                                                                                                                                                                                                                                                                                                                                                                                                                                                                                                                                                                                                                                                                                                                                                                                                                                                                                                                                                                                                                                                                                                                                                                                                                                                                                                                                                                                                                                                                                                                                                                                                                                                                                                                                                                                      |  |  |  |  |  |  |
| Horsepower (SAE)                                    | 265 hp @ 6,000 195 kW                                                                                                                                                                                                                                                                                                                                                                                                                                                                                                                                                                                                                                                                                                                                                                                                                                                                                                                                                                                                                                                                                                                                                                                                                                                                                                                                                                                                                                                                                                                                                                                                                                                                                                                                                                                                                                                                                                                                                                                                                                                                                                          |  |  |  |  |  |  |
| Max. Torque                                         | 258 lbs.ft. @ 2500 - 5,000 rpm 350 Nm                                                                                                                                                                                                                                                                                                                                                                                                                                                                                                                                                                                                                                                                                                                                                                                                                                                                                                                                                                                                                                                                                                                                                                                                                                                                                                                                                                                                                                                                                                                                                                                                                                                                                                                                                                                                                                                                                                                                                                                                                                                                                          |  |  |  |  |  |  |
| Max. Turbo boost                                    |                                                                                                                                                                                                                                                                                                                                                                                                                                                                                                                                                                                                                                                                                                                                                                                                                                                                                                                                                                                                                                                                                                                                                                                                                                                                                                                                                                                                                                                                                                                                                                                                                                                                                                                                                                                                                                                                                                                                                                                                                                                                                                                                |  |  |  |  |  |  |
| ENGINE DESIGN:                                      | Continu                                                                                                                                                                                                                                                                                                                                                                                                                                                                                                                                                                                                                                                                                                                                                                                                                                                                                                                                                                                                                                                                                                                                                                                                                                                                                                                                                                                                                                                                                                                                                                                                                                                                                                                                                                                                                                                                                                                                                                                                                                                                                                                        |  |  |  |  |  |  |
| Cylinder block                                      | Cast iron                                                                                                                                                                                                                                                                                                                                                                                                                                                                                                                                                                                                                                                                                                                                                                                                                                                                                                                                                                                                                                                                                                                                                                                                                                                                                                                                                                                                                                                                                                                                                                                                                                                                                                                                                                                                                                                                                                                                                                                                                                                                                                                      |  |  |  |  |  |  |
| Crankshaft                                          | Forged steel, 5 main bearings                                                                                                                                                                                                                                                                                                                                                                                                                                                                                                                                                                                                                                                                                                                                                                                                                                                                                                                                                                                                                                                                                                                                                                                                                                                                                                                                                                                                                                                                                                                                                                                                                                                                                                                                                                                                                                                                                                                                                                                                                                                                                                  |  |  |  |  |  |  |
| Cylinder head                                       | Aluminum                                                                                                                                                                                                                                                                                                                                                                                                                                                                                                                                                                                                                                                                                                                                                                                                                                                                                                                                                                                                                                                                                                                                                                                                                                                                                                                                                                                                                                                                                                                                                                                                                                                                                                                                                                                                                                                                                                                                                                                                                                                                                                                       |  |  |  |  |  |  |
| Valve train / intake                                |                                                                                                                                                                                                                                                                                                                                                                                                                                                                                                                                                                                                                                                                                                                                                                                                                                                                                                                                                                                                                                                                                                                                                                                                                                                                                                                                                                                                                                                                                                                                                                                                                                                                                                                                                                                                                                                                                                                                                                                                                                                                                                                                |  |  |  |  |  |  |
| Firing order                                        |                                                                                                                                                                                                                                                                                                                                                                                                                                                                                                                                                                                                                                                                                                                                                                                                                                                                                                                                                                                                                                                                                                                                                                                                                                                                                                                                                                                                                                                                                                                                                                                                                                                                                                                                                                                                                                                                                                                                                                                                                                                                                                                                |  |  |  |  |  |  |
| Cooling system                                      |                                                                                                                                                                                                                                                                                                                                                                                                                                                                                                                                                                                                                                                                                                                                                                                                                                                                                                                                                                                                                                                                                                                                                                                                                                                                                                                                                                                                                                                                                                                                                                                                                                                                                                                                                                                                                                                                                                                                                                                                                                                                                                                                |  |  |  |  |  |  |
| Lubrication system Fuel injection / Ignition system |                                                                                                                                                                                                                                                                                                                                                                                                                                                                                                                                                                                                                                                                                                                                                                                                                                                                                                                                                                                                                                                                                                                                                                                                                                                                                                                                                                                                                                                                                                                                                                                                                                                                                                                                                                                                                                                                                                                                                                                                                                                                                                                                |  |  |  |  |  |  |
| r der injection / ignition system                   |                                                                                                                                                                                                                                                                                                                                                                                                                                                                                                                                                                                                                                                                                                                                                                                                                                                                                                                                                                                                                                                                                                                                                                                                                                                                                                                                                                                                                                                                                                                                                                                                                                                                                                                                                                                                                                                                                                                                                                                                                                                                                                                                |  |  |  |  |  |  |
|                                                     |                                                                                                                                                                                                                                                                                                                                                                                                                                                                                                                                                                                                                                                                                                                                                                                                                                                                                                                                                                                                                                                                                                                                                                                                                                                                                                                                                                                                                                                                                                                                                                                                                                                                                                                                                                                                                                                                                                                                                                                                                                                                                                                                |  |  |  |  |  |  |
| Emission system                                     |                                                                                                                                                                                                                                                                                                                                                                                                                                                                                                                                                                                                                                                                                                                                                                                                                                                                                                                                                                                                                                                                                                                                                                                                                                                                                                                                                                                                                                                                                                                                                                                                                                                                                                                                                                                                                                                                                                                                                                                                                                                                                                                                |  |  |  |  |  |  |
| ELECTRICAL SYSTEM:                                  | 100                                                                                                                                                                                                                                                                                                                                                                                                                                                                                                                                                                                                                                                                                                                                                                                                                                                                                                                                                                                                                                                                                                                                                                                                                                                                                                                                                                                                                                                                                                                                                                                                                                                                                                                                                                                                                                                                                                                                                                                                                                                                                                                            |  |  |  |  |  |  |
| Battery                                             | volts amp/hr                                                                                                                                                                                                                                                                                                                                                                                                                                                                                                                                                                                                                                                                                                                                                                                                                                                                                                                                                                                                                                                                                                                                                                                                                                                                                                                                                                                                                                                                                                                                                                                                                                                                                                                                                                                                                                                                                                                                                                                                                                                                                                                   |  |  |  |  |  |  |
| Alternator DRIVETRAIN:                              | volts amp/hr                                                                                                                                                                                                                                                                                                                                                                                                                                                                                                                                                                                                                                                                                                                                                                                                                                                                                                                                                                                                                                                                                                                                                                                                                                                                                                                                                                                                                                                                                                                                                                                                                                                                                                                                                                                                                                                                                                                                                                                                                                                                                                                   |  |  |  |  |  |  |
| Transmission                                        | Consol dual pluth graphy graphy with player hydrollic control                                                                                                                                                                                                                                                                                                                                                                                                                                                                                                                                                                                                                                                                                                                                                                                                                                                                                                                                                                                                                                                                                                                                                                                                                                                                                                                                                                                                                                                                                                                                                                                                                                                                                                                                                                                                                                                                                                                                                                                                                                                                  |  |  |  |  |  |  |
|                                                     | 6-speed dual-clutch gearbox gearbox with electro-hydraulic control                                                                                                                                                                                                                                                                                                                                                                                                                                                                                                                                                                                                                                                                                                                                                                                                                                                                                                                                                                                                                                                                                                                                                                                                                                                                                                                                                                                                                                                                                                                                                                                                                                                                                                                                                                                                                                                                                                                                                                                                                                                             |  |  |  |  |  |  |
| Type                                                | 2.0T FWD S tronic                                                                                                                                                                                                                                                                                                                                                                                                                                                                                                                                                                                                                                                                                                                                                                                                                                                                                                                                                                                                                                                                                                                                                                                                                                                                                                                                                                                                                                                                                                                                                                                                                                                                                                                                                                                                                                                                                                                                                                                                                                                                                                              |  |  |  |  |  |  |
| Gear ratios: 1st<br>2nd                             | 2.923<br>1.957                                                                                                                                                                                                                                                                                                                                                                                                                                                                                                                                                                                                                                                                                                                                                                                                                                                                                                                                                                                                                                                                                                                                                                                                                                                                                                                                                                                                                                                                                                                                                                                                                                                                                                                                                                                                                                                                                                                                                                                                                                                                                                                 |  |  |  |  |  |  |
| 3rd                                                 |                                                                                                                                                                                                                                                                                                                                                                                                                                                                                                                                                                                                                                                                                                                                                                                                                                                                                                                                                                                                                                                                                                                                                                                                                                                                                                                                                                                                                                                                                                                                                                                                                                                                                                                                                                                                                                                                                                                                                                                                                                                                                                                                |  |  |  |  |  |  |
|                                                     | 1.400                                                                                                                                                                                                                                                                                                                                                                                                                                                                                                                                                                                                                                                                                                                                                                                                                                                                                                                                                                                                                                                                                                                                                                                                                                                                                                                                                                                                                                                                                                                                                                                                                                                                                                                                                                                                                                                                                                                                                                                                                                                                                                                          |  |  |  |  |  |  |
| 4th<br>5th                                          | 1.032                                                                                                                                                                                                                                                                                                                                                                                                                                                                                                                                                                                                                                                                                                                                                                                                                                                                                                                                                                                                                                                                                                                                                                                                                                                                                                                                                                                                                                                                                                                                                                                                                                                                                                                                                                                                                                                                                                                                                                                                                                                                                                                          |  |  |  |  |  |  |
| **                                                  | 1.077                                                                                                                                                                                                                                                                                                                                                                                                                                                                                                                                                                                                                                                                                                                                                                                                                                                                                                                                                                                                                                                                                                                                                                                                                                                                                                                                                                                                                                                                                                                                                                                                                                                                                                                                                                                                                                                                                                                                                                                                                                                                                                                          |  |  |  |  |  |  |
| 6th                                                 | 0.871                                                                                                                                                                                                                                                                                                                                                                                                                                                                                                                                                                                                                                                                                                                                                                                                                                                                                                                                                                                                                                                                                                                                                                                                                                                                                                                                                                                                                                                                                                                                                                                                                                                                                                                                                                                                                                                                                                                                                                                                                                                                                                                          |  |  |  |  |  |  |
| Reverse                                             | 3.264                                                                                                                                                                                                                                                                                                                                                                                                                                                                                                                                                                                                                                                                                                                                                                                                                                                                                                                                                                                                                                                                                                                                                                                                                                                                                                                                                                                                                                                                                                                                                                                                                                                                                                                                                                                                                                                                                                                                                                                                                                                                                                                          |  |  |  |  |  |  |
| Final Drive 1th-4th/ 5th - 6th and Reverse          | 4.769 / 3.444                                                                                                                                                                                                                                                                                                                                                                                                                                                                                                                                                                                                                                                                                                                                                                                                                                                                                                                                                                                                                                                                                                                                                                                                                                                                                                                                                                                                                                                                                                                                                                                                                                                                                                                                                                                                                                                                                                                                                                                                                                                                                                                  |  |  |  |  |  |  |
| Front Differential                                  | Hypoid gear, electronically locking (EDL)                                                                                                                                                                                                                                                                                                                                                                                                                                                                                                                                                                                                                                                                                                                                                                                                                                                                                                                                                                                                                                                                                                                                                                                                                                                                                                                                                                                                                                                                                                                                                                                                                                                                                                                                                                                                                                                                                                                                                                                                                                                                                      |  |  |  |  |  |  |
| Center Differential                                 | Haldex electronically controlled multi-plate coupling                                                                                                                                                                                                                                                                                                                                                                                                                                                                                                                                                                                                                                                                                                                                                                                                                                                                                                                                                                                                                                                                                                                                                                                                                                                                                                                                                                                                                                                                                                                                                                                                                                                                                                                                                                                                                                                                                                                                                                                                                                                                          |  |  |  |  |  |  |
| Rear Differential STEERING:                         | Hypoid gear                                                                                                                                                                                                                                                                                                                                                                                                                                                                                                                                                                                                                                                                                                                                                                                                                                                                                                                                                                                                                                                                                                                                                                                                                                                                                                                                                                                                                                                                                                                                                                                                                                                                                                                                                                                                                                                                                                                                                                                                                                                                                                                    |  |  |  |  |  |  |
|                                                     | Eleterate schooling latering with ground descended a year positions of                                                                                                                                                                                                                                                                                                                                                                                                                                                                                                                                                                                                                                                                                                                                                                                                                                                                                                                                                                                                                                                                                                                                                                                                                                                                                                                                                                                                                                                                                                                                                                                                                                                                                                                                                                                                                                                                                                                                                                                                                                                         |  |  |  |  |  |  |
| Type<br>Ratio                                       | Eletromechanical steering with speed-dependent power assistance  16.9:1                                                                                                                                                                                                                                                                                                                                                                                                                                                                                                                                                                                                                                                                                                                                                                                                                                                                                                                                                                                                                                                                                                                                                                                                                                                                                                                                                                                                                                                                                                                                                                                                                                                                                                                                                                                                                                                                                                                                                                                                                                                        |  |  |  |  |  |  |
|                                                     |                                                                                                                                                                                                                                                                                                                                                                                                                                                                                                                                                                                                                                                                                                                                                                                                                                                                                                                                                                                                                                                                                                                                                                                                                                                                                                                                                                                                                                                                                                                                                                                                                                                                                                                                                                                                                                                                                                                                                                                                                                                                                                                                |  |  |  |  |  |  |
| Turns (lock-to-lock)                                | 2.9                                                                                                                                                                                                                                                                                                                                                                                                                                                                                                                                                                                                                                                                                                                                                                                                                                                                                                                                                                                                                                                                                                                                                                                                                                                                                                                                                                                                                                                                                                                                                                                                                                                                                                                                                                                                                                                                                                                                                                                                                                                                                                                            |  |  |  |  |  |  |
| Turning circle (curb-to-curb)  SUSPENSION:          | 35.96 ft. 10.96 m                                                                                                                                                                                                                                                                                                                                                                                                                                                                                                                                                                                                                                                                                                                                                                                                                                                                                                                                                                                                                                                                                                                                                                                                                                                                                                                                                                                                                                                                                                                                                                                                                                                                                                                                                                                                                                                                                                                                                                                                                                                                                                              |  |  |  |  |  |  |
|                                                     | Man Phanna shut (see shorred) with 2 neighbours and any discriming outforms tubular and rell has trade aboliting a decision of the second debiling a decision of the second debi |  |  |  |  |  |  |
| Front<br>Rear                                       | Mac Pherson strut (gas charged) with 3-point lower control arm, aluminium subframe, tubular anti-roll bar, track-stabilising steering roll radius                                                                                                                                                                                                                                                                                                                                                                                                                                                                                                                                                                                                                                                                                                                                                                                                                                                                                                                                                                                                                                                                                                                                                                                                                                                                                                                                                                                                                                                                                                                                                                                                                                                                                                                                                                                                                                                                                                                                                                              |  |  |  |  |  |  |
| Neai                                                | Four-link rear suspension with seperate spring/shock absorber arragement, subframe, turbular anti-roll bar                                                                                                                                                                                                                                                                                                                                                                                                                                                                                                                                                                                                                                                                                                                                                                                                                                                                                                                                                                                                                                                                                                                                                                                                                                                                                                                                                                                                                                                                                                                                                                                                                                                                                                                                                                                                                                                                                                                                                                                                                     |  |  |  |  |  |  |