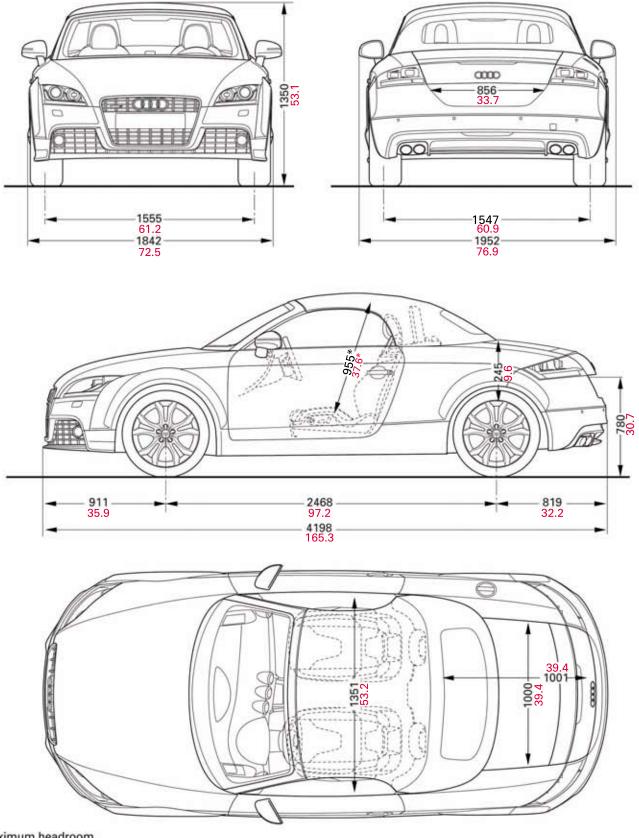

## 2012 Audi TTS Technical specifications

| Technical specifications                   | 2012 Audi TTS                                                                                                                                                                                                                                                                                                                                                                                                                                                                                                                                                                                                                                                                                                                                                                                                                                                |  |  |  |  |
|--------------------------------------------|--------------------------------------------------------------------------------------------------------------------------------------------------------------------------------------------------------------------------------------------------------------------------------------------------------------------------------------------------------------------------------------------------------------------------------------------------------------------------------------------------------------------------------------------------------------------------------------------------------------------------------------------------------------------------------------------------------------------------------------------------------------------------------------------------------------------------------------------------------------|--|--|--|--|
| ENGINE:                                    |                                                                                                                                                                                                                                                                                                                                                                                                                                                                                                                                                                                                                                                                                                                                                                                                                                                              |  |  |  |  |
| Туре                                       | 2.0 liter turbocharged, inline four-cylinder, spark ignition engine with TFSI® direct injection, four valves per cylinder, double overhead camshafts [DOHC], S model                                                                                                                                                                                                                                                                                                                                                                                                                                                                                                                                                                                                                                                                                         |  |  |  |  |
|                                            | turbocharger (enlarged turbine wheel, spiral, compressor inlet and compressor wheel)                                                                                                                                                                                                                                                                                                                                                                                                                                                                                                                                                                                                                                                                                                                                                                         |  |  |  |  |
| Arrangement                                | Front mounted, transverse                                                                                                                                                                                                                                                                                                                                                                                                                                                                                                                                                                                                                                                                                                                                                                                                                                    |  |  |  |  |
| Bore                                       | 3.25 in 82.5 mm                                                                                                                                                                                                                                                                                                                                                                                                                                                                                                                                                                                                                                                                                                                                                                                                                                              |  |  |  |  |
| Stroke                                     | 3.65 in 92.8 mm                                                                                                                                                                                                                                                                                                                                                                                                                                                                                                                                                                                                                                                                                                                                                                                                                                              |  |  |  |  |
| Displacement                               | 121.1 cu in 1.984 ccm                                                                                                                                                                                                                                                                                                                                                                                                                                                                                                                                                                                                                                                                                                                                                                                                                                        |  |  |  |  |
| Compression ratio                          | 98:1                                                                                                                                                                                                                                                                                                                                                                                                                                                                                                                                                                                                                                                                                                                                                                                                                                                         |  |  |  |  |
| Fuel requirement                           | Juleaded Super, 95 RON (unleaded regular, 91 RON, as an alternative with slight reduction in performance)                                                                                                                                                                                                                                                                                                                                                                                                                                                                                                                                                                                                                                                                                                                                                    |  |  |  |  |
| Horsepower (SAE)                           | 265 hp @ 6,000 195 kW                                                                                                                                                                                                                                                                                                                                                                                                                                                                                                                                                                                                                                                                                                                                                                                                                                        |  |  |  |  |
| Max. torque                                | 258 lb-ft @ 2,500 - 5,000 rpm 350 Nm                                                                                                                                                                                                                                                                                                                                                                                                                                                                                                                                                                                                                                                                                                                                                                                                                         |  |  |  |  |
| Max. turbo boost (relative)                | 1.2 bar (17.4 ps)                                                                                                                                                                                                                                                                                                                                                                                                                                                                                                                                                                                                                                                                                                                                                                                                                                            |  |  |  |  |
| ENGINE DESIGN:                             | (Table)                                                                                                                                                                                                                                                                                                                                                                                                                                                                                                                                                                                                                                                                                                                                                                                                                                                      |  |  |  |  |
| Cylinder block                             | Cast iron                                                                                                                                                                                                                                                                                                                                                                                                                                                                                                                                                                                                                                                                                                                                                                                                                                                    |  |  |  |  |
| Crankshaft                                 | Forced steel, five main bearings                                                                                                                                                                                                                                                                                                                                                                                                                                                                                                                                                                                                                                                                                                                                                                                                                             |  |  |  |  |
| Cylinder head                              | a uninum Automatica Automatica<br>Automatica Automatica Automatica Automatica Automatica Automatica Automatica Automatica Automatica Automatica Au |  |  |  |  |
| ELECTRICAL SYSTEM:                         | Production serve                                                                                                                                                                                                                                                                                                                                                                                                                                                                                                                                                                                                                                                                                                                                                                                                                                             |  |  |  |  |
| Battery coupe/roadster                     | volts 75/80 amp/hr                                                                                                                                                                                                                                                                                                                                                                                                                                                                                                                                                                                                                                                                                                                                                                                                                                           |  |  |  |  |
| Alternator                                 | volts 140 amp                                                                                                                                                                                                                                                                                                                                                                                                                                                                                                                                                                                                                                                                                                                                                                                                                                                |  |  |  |  |
| DRIVETRAIN:                                | i to unp                                                                                                                                                                                                                                                                                                                                                                                                                                                                                                                                                                                                                                                                                                                                                                                                                                                     |  |  |  |  |
| Transmission                               | Six-speed dual-clutch gearbox gearbox with electro-hydraulic control                                                                                                                                                                                                                                                                                                                                                                                                                                                                                                                                                                                                                                                                                                                                                                                         |  |  |  |  |
| Туре                                       | 2.0T FWD s tronic@                                                                                                                                                                                                                                                                                                                                                                                                                                                                                                                                                                                                                                                                                                                                                                                                                                           |  |  |  |  |
| Gear ratios: 1st                           | 2.923                                                                                                                                                                                                                                                                                                                                                                                                                                                                                                                                                                                                                                                                                                                                                                                                                                                        |  |  |  |  |
| 2nd                                        | 1.957                                                                                                                                                                                                                                                                                                                                                                                                                                                                                                                                                                                                                                                                                                                                                                                                                                                        |  |  |  |  |
| 3rd                                        | 1400                                                                                                                                                                                                                                                                                                                                                                                                                                                                                                                                                                                                                                                                                                                                                                                                                                                         |  |  |  |  |
| 4th                                        | 1.032                                                                                                                                                                                                                                                                                                                                                                                                                                                                                                                                                                                                                                                                                                                                                                                                                                                        |  |  |  |  |
| 5th                                        | 1.077                                                                                                                                                                                                                                                                                                                                                                                                                                                                                                                                                                                                                                                                                                                                                                                                                                                        |  |  |  |  |
| 6th                                        | 0.871                                                                                                                                                                                                                                                                                                                                                                                                                                                                                                                                                                                                                                                                                                                                                                                                                                                        |  |  |  |  |
| Reverse                                    | 3.264                                                                                                                                                                                                                                                                                                                                                                                                                                                                                                                                                                                                                                                                                                                                                                                                                                                        |  |  |  |  |
| Final drive 1th-4th/ 5th - 6th and reverse | 4.769/3.444                                                                                                                                                                                                                                                                                                                                                                                                                                                                                                                                                                                                                                                                                                                                                                                                                                                  |  |  |  |  |
| Front differential                         | Hypoid gear, electronically locking (EDL)                                                                                                                                                                                                                                                                                                                                                                                                                                                                                                                                                                                                                                                                                                                                                                                                                    |  |  |  |  |
| Center differential                        | nypoli gear, electronically tocking (EDL)<br>Haldes electronically controlled multi-plate coupling                                                                                                                                                                                                                                                                                                                                                                                                                                                                                                                                                                                                                                                                                                                                                           |  |  |  |  |
| Rear differential                          | Hypoid gear                                                                                                                                                                                                                                                                                                                                                                                                                                                                                                                                                                                                                                                                                                                                                                                                                                                  |  |  |  |  |
| STEERING:                                  | h ypod gea                                                                                                                                                                                                                                                                                                                                                                                                                                                                                                                                                                                                                                                                                                                                                                                                                                                   |  |  |  |  |
| Туре                                       | Eletromechanical steering with speed-dependent power assistance                                                                                                                                                                                                                                                                                                                                                                                                                                                                                                                                                                                                                                                                                                                                                                                              |  |  |  |  |
| Ratio                                      | Liousinearana coming mini opose apprinting prior association                                                                                                                                                                                                                                                                                                                                                                                                                                                                                                                                                                                                                                                                                                                                                                                                 |  |  |  |  |
| Turns (lock-to-lock)                       | 29                                                                                                                                                                                                                                                                                                                                                                                                                                                                                                                                                                                                                                                                                                                                                                                                                                                           |  |  |  |  |
| Turning circle (curb-to-curb)              | 2.5<br>35.96 ft 10.96 m                                                                                                                                                                                                                                                                                                                                                                                                                                                                                                                                                                                                                                                                                                                                                                                                                                      |  |  |  |  |
| SUSPENSION:                                |                                                                                                                                                                                                                                                                                                                                                                                                                                                                                                                                                                                                                                                                                                                                                                                                                                                              |  |  |  |  |
| Front                                      | Mac Pherson strut (gas charged) with three-point lower control arm, aluminium subframe, tubular anti-roll bar, track-stabilising steering roll radius                                                                                                                                                                                                                                                                                                                                                                                                                                                                                                                                                                                                                                                                                                        |  |  |  |  |
| Rear                                       | mach nerson start (gas charged) min merepoint over control entry, and minimum sourcement, usoal entry or at, reck-standing steering for radius<br>Four-link rear suspension with spenze take principal control entry, subframe, turbular anti-roll bar                                                                                                                                                                                                                                                                                                                                                                                                                                                                                                                                                                                                       |  |  |  |  |
| BRAKES:                                    |                                                                                                                                                                                                                                                                                                                                                                                                                                                                                                                                                                                                                                                                                                                                                                                                                                                              |  |  |  |  |
| Service brake                              | Dual-circuit brake system with diagonal split, ESP, hydraulic brake assistant, front and rear disc brakes ventilated                                                                                                                                                                                                                                                                                                                                                                                                                                                                                                                                                                                                                                                                                                                                         |  |  |  |  |
| Front size                                 | 13.4 x 1.2 in 340 mm                                                                                                                                                                                                                                                                                                                                                                                                                                                                                                                                                                                                                                                                                                                                                                                                                                         |  |  |  |  |
| Rear size                                  | 12.2 x 0.9 in 310 mm                                                                                                                                                                                                                                                                                                                                                                                                                                                                                                                                                                                                                                                                                                                                                                                                                                         |  |  |  |  |
| Parking brake                              | A cost of the rear wheels                                                                                                                                                                                                                                                                                                                                                                                                                                                                                                                                                                                                                                                                                                                                                                                                                                    |  |  |  |  |
| ·                                          |                                                                                                                                                                                                                                                                                                                                                                                                                                                                                                                                                                                                                                                                                                                                                                                                                                                              |  |  |  |  |