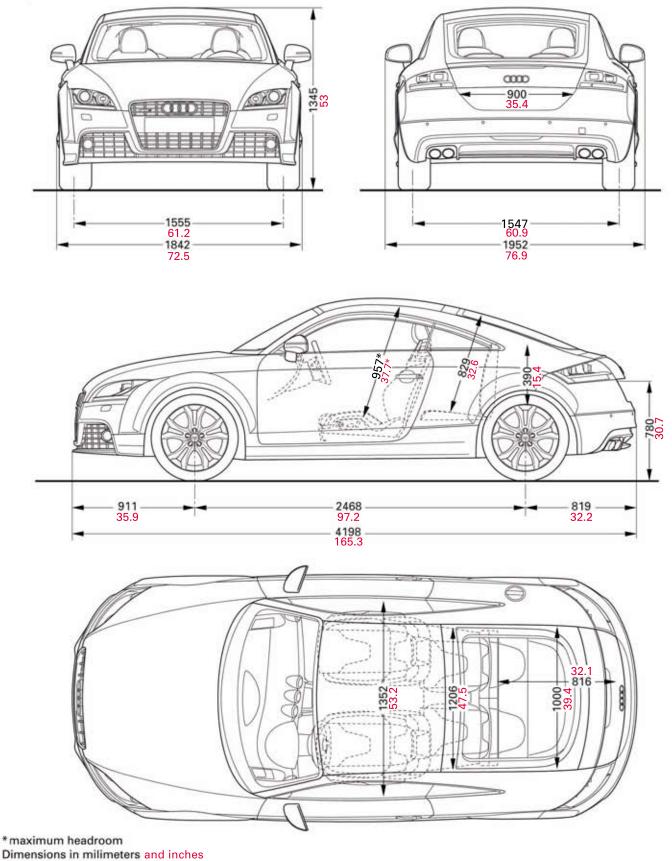

34 mph (250 km/h) for North America ULEVII   ULEVII EPA estimate ULEVII | Aluminum, 9Jx19   255/35 R19 96Y   Twieve seconds at speeds below 31 mph<br>ASF® space frame: Lightweight construction concept which is a mixed construction using aluminium and steel<br>Multi-step anti-corrosion protection   5.8 qt (1.45) 5.5 liter   15.85 gal 60 liter   9.1 qt (2.27) 8.6 liter   97.2 in 2.468 mm   61.2 60.9 in   1555 1547 mm   165.3 in 4.198 mm   72.5 in 1.842 mm   53.0 53.1 in   30.7 780 mm   50.0 53.1 in   32.19 lb 1.460 kg   3.395 lb 0   Coupe: 0.31   Roadster: 0.33   Coupe: 0.31   Roadster: 0.33   Coupe: 0.31   Roadster: 0.32   Coupe: 0.31   Roadster: 0.32   Coupe: 1.352/1.206 mm   53.2 in 1.552 in   front / rear 53.2 (A7.5 in   front / rear 41.1/2.22 cu f |  |

## Audi TTS Coupe



Dimensions



Dimensions of vehicle unloaded

## Audi TTS Roadster



Dimensions



\* maximum headroom Dimensions in milimeters and inches Dimensions of vehicle unloaded