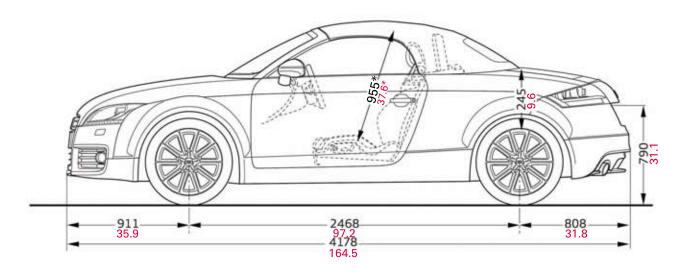

## 2012 Audi TT Technical specifications

| Technical specificat                       | tions   | 2012 Audi TT                                                                                                                                                                                                                                                                                                                                                                                                                                                                                                                                                                                                                                                                                                                                                                                                                                                                                                                                                                                                                                                                                                                                                                                                                                                                                                                                                                                                                                                                                                                                                                                                                                                                                                                                                                                                                                                                                                                                                                                                                                                                                                                   |  |  |  |  |  |
|--------------------------------------------|---------|--------------------------------------------------------------------------------------------------------------------------------------------------------------------------------------------------------------------------------------------------------------------------------------------------------------------------------------------------------------------------------------------------------------------------------------------------------------------------------------------------------------------------------------------------------------------------------------------------------------------------------------------------------------------------------------------------------------------------------------------------------------------------------------------------------------------------------------------------------------------------------------------------------------------------------------------------------------------------------------------------------------------------------------------------------------------------------------------------------------------------------------------------------------------------------------------------------------------------------------------------------------------------------------------------------------------------------------------------------------------------------------------------------------------------------------------------------------------------------------------------------------------------------------------------------------------------------------------------------------------------------------------------------------------------------------------------------------------------------------------------------------------------------------------------------------------------------------------------------------------------------------------------------------------------------------------------------------------------------------------------------------------------------------------------------------------------------------------------------------------------------|--|--|--|--|--|
| ENGINE:                                    |         |                                                                                                                                                                                                                                                                                                                                                                                                                                                                                                                                                                                                                                                                                                                                                                                                                                                                                                                                                                                                                                                                                                                                                                                                                                                                                                                                                                                                                                                                                                                                                                                                                                                                                                                                                                                                                                                                                                                                                                                                                                                                                                                                |  |  |  |  |  |
| Туре                                       |         | 2.0 liter turbocharged, in-line four-cylinder, spark-ignition engine with TFSI® direct injection, four valves per cylinder, double overhead camshafts [DOHC], turbocharger with intercooler                                                                                                                                                                                                                                                                                                                                                                                                                                                                                                                                                                                                                                                                                                                                                                                                                                                                                                                                                                                                                                                                                                                                                                                                                                                                                                                                                                                                                                                                                                                                                                                                                                                                                                                                                                                                                                                                                                                                    |  |  |  |  |  |
| Arrangement                                |         | Front mounted, transverse                                                                                                                                                                                                                                                                                                                                                                                                                                                                                                                                                                                                                                                                                                                                                                                                                                                                                                                                                                                                                                                                                                                                                                                                                                                                                                                                                                                                                                                                                                                                                                                                                                                                                                                                                                                                                                                                                                                                                                                                                                                                                                      |  |  |  |  |  |
| Bore                                       |         | 3.25 in 82.5 mm                                                                                                                                                                                                                                                                                                                                                                                                                                                                                                                                                                                                                                                                                                                                                                                                                                                                                                                                                                                                                                                                                                                                                                                                                                                                                                                                                                                                                                                                                                                                                                                                                                                                                                                                                                                                                                                                                                                                                                                                                                                                                                                |  |  |  |  |  |
| Stroke                                     |         | 3.65 in 92.8 mm                                                                                                                                                                                                                                                                                                                                                                                                                                                                                                                                                                                                                                                                                                                                                                                                                                                                                                                                                                                                                                                                                                                                                                                                                                                                                                                                                                                                                                                                                                                                                                                                                                                                                                                                                                                                                                                                                                                                                                                                                                                                                                                |  |  |  |  |  |
| Displacement                               |         | 121.1 cu in 1,984 ccm                                                                                                                                                                                                                                                                                                                                                                                                                                                                                                                                                                                                                                                                                                                                                                                                                                                                                                                                                                                                                                                                                                                                                                                                                                                                                                                                                                                                                                                                                                                                                                                                                                                                                                                                                                                                                                                                                                                                                                                                                                                                                                          |  |  |  |  |  |
| Compression ratio                          |         | 9.6:1                                                                                                                                                                                                                                                                                                                                                                                                                                                                                                                                                                                                                                                                                                                                                                                                                                                                                                                                                                                                                                                                                                                                                                                                                                                                                                                                                                                                                                                                                                                                                                                                                                                                                                                                                                                                                                                                                                                                                                                                                                                                                                                          |  |  |  |  |  |
| Fuel requirement                           |         | Unleaded Super, 95 RON (unleaded regular, 91 RON, as an alternative with slight reduction in performance)                                                                                                                                                                                                                                                                                                                                                                                                                                                                                                                                                                                                                                                                                                                                                                                                                                                                                                                                                                                                                                                                                                                                                                                                                                                                                                                                                                                                                                                                                                                                                                                                                                                                                                                                                                                                                                                                                                                                                                                                                      |  |  |  |  |  |
| Horsepower (SAE)                           |         | 211 hp @ 4,300 - 6,000 rpm 155 kW                                                                                                                                                                                                                                                                                                                                                                                                                                                                                                                                                                                                                                                                                                                                                                                                                                                                                                                                                                                                                                                                                                                                                                                                                                                                                                                                                                                                                                                                                                                                                                                                                                                                                                                                                                                                                                                                                                                                                                                                                                                                                              |  |  |  |  |  |
| Max. torque                                |         | 258 lb-ft @ 1,600 - 4,200 rpm 350 Nm                                                                                                                                                                                                                                                                                                                                                                                                                                                                                                                                                                                                                                                                                                                                                                                                                                                                                                                                                                                                                                                                                                                                                                                                                                                                                                                                                                                                                                                                                                                                                                                                                                                                                                                                                                                                                                                                                                                                                                                                                                                                                           |  |  |  |  |  |
| ENGINE DESIGN:                             |         |                                                                                                                                                                                                                                                                                                                                                                                                                                                                                                                                                                                                                                                                                                                                                                                                                                                                                                                                                                                                                                                                                                                                                                                                                                                                                                                                                                                                                                                                                                                                                                                                                                                                                                                                                                                                                                                                                                                                                                                                                                                                                                                                |  |  |  |  |  |
| Cylinder block                             |         | Cast iron                                                                                                                                                                                                                                                                                                                                                                                                                                                                                                                                                                                                                                                                                                                                                                                                                                                                                                                                                                                                                                                                                                                                                                                                                                                                                                                                                                                                                                                                                                                                                                                                                                                                                                                                                                                                                                                                                                                                                                                                                                                                                                                      |  |  |  |  |  |
| Crankshaft                                 |         | Forged steel, five main bearings                                                                                                                                                                                                                                                                                                                                                                                                                                                                                                                                                                                                                                                                                                                                                                                                                                                                                                                                                                                                                                                                                                                                                                                                                                                                                                                                                                                                                                                                                                                                                                                                                                                                                                                                                                                                                                                                                                                                                                                                                                                                                               |  |  |  |  |  |
| Cylinder head                              |         | Aluminum                                                                                                                                                                                                                                                                                                                                                                                                                                                                                                                                                                                                                                                                                                                                                                                                                                                                                                                                                                                                                                                                                                                                                                                                                                                                                                                                                                                                                                                                                                                                                                                                                                                                                                                                                                                                                                                                                                                                                                                                                                                                                                                       |  |  |  |  |  |
| Valve train / intake                       |         | DOHC, belt driven, hydraulic lifters                                                                                                                                                                                                                                                                                                                                                                                                                                                                                                                                                                                                                                                                                                                                                                                                                                                                                                                                                                                                                                                                                                                                                                                                                                                                                                                                                                                                                                                                                                                                                                                                                                                                                                                                                                                                                                                                                                                                                                                                                                                                                           |  |  |  |  |  |
| Firing order                               |         | 1-3-4-2                                                                                                                                                                                                                                                                                                                                                                                                                                                                                                                                                                                                                                                                                                                                                                                                                                                                                                                                                                                                                                                                                                                                                                                                                                                                                                                                                                                                                                                                                                                                                                                                                                                                                                                                                                                                                                                                                                                                                                                                                                                                                                                        |  |  |  |  |  |
| Cooling system                             |         | Water-cooled, thermostatically controlled radiator fan                                                                                                                                                                                                                                                                                                                                                                                                                                                                                                                                                                                                                                                                                                                                                                                                                                                                                                                                                                                                                                                                                                                                                                                                                                                                                                                                                                                                                                                                                                                                                                                                                                                                                                                                                                                                                                                                                                                                                                                                                                                                         |  |  |  |  |  |
| Lubrication system                         |         | Gear pump, pressurized, full flow with oil cooler                                                                                                                                                                                                                                                                                                                                                                                                                                                                                                                                                                                                                                                                                                                                                                                                                                                                                                                                                                                                                                                                                                                                                                                                                                                                                                                                                                                                                                                                                                                                                                                                                                                                                                                                                                                                                                                                                                                                                                                                                                                                              |  |  |  |  |  |
| Fuel injection / Ignition system           |         | Fully electronic engine management with drive-by-wire throttle control, direct injection, adaptive lambda control; mapped ignition with cylinder selective ignition coil, cylinder-selective adaptive knock control                                                                                                                                                                                                                                                                                                                                                                                                                                                                                                                                                                                                                                                                                                                                                                                                                                                                                                                                                                                                                                                                                                                                                                                                                                                                                                                                                                                                                                                                                                                                                                                                                                                                                                                                                                                                                                                                                                            |  |  |  |  |  |
| Emission system                            |         | Underbonnet ceramic percatalyst with catalyst heating function via homogenous split dual injection                                                                                                                                                                                                                                                                                                                                                                                                                                                                                                                                                                                                                                                                                                                                                                                                                                                                                                                                                                                                                                                                                                                                                                                                                                                                                                                                                                                                                                                                                                                                                                                                                                                                                                                                                                                                                                                                                                                                                                                                                             |  |  |  |  |  |
| ELECTRICAL SYSTEM:                         |         |                                                                                                                                                                                                                                                                                                                                                                                                                                                                                                                                                                                                                                                                                                                                                                                                                                                                                                                                                                                                                                                                                                                                                                                                                                                                                                                                                                                                                                                                                                                                                                                                                                                                                                                                                                                                                                                                                                                                                                                                                                                                                                                                |  |  |  |  |  |
| Battery                                    |         | 380 amp 80 amp/hr                                                                                                                                                                                                                                                                                                                                                                                                                                                                                                                                                                                                                                                                                                                                                                                                                                                                                                                                                                                                                                                                                                                                                                                                                                                                                                                                                                                                                                                                                                                                                                                                                                                                                                                                                                                                                                                                                                                                                                                                                                                                                                              |  |  |  |  |  |
| Alternator                                 |         | 140 amp                                                                                                                                                                                                                                                                                                                                                                                                                                                                                                                                                                                                                                                                                                                                                                                                                                                                                                                                                                                                                                                                                                                                                                                                                                                                                                                                                                                                                                                                                                                                                                                                                                                                                                                                                                                                                                                                                                                                                                                                                                                                                                                        |  |  |  |  |  |
| DRIVETRAIN:                                |         |                                                                                                                                                                                                                                                                                                                                                                                                                                                                                                                                                                                                                                                                                                                                                                                                                                                                                                                                                                                                                                                                                                                                                                                                                                                                                                                                                                                                                                                                                                                                                                                                                                                                                                                                                                                                                                                                                                                                                                                                                                                                                                                                |  |  |  |  |  |
| Transmission                               |         | Six-speed dual-clutch gearbox gearbox with electro-hydraulic control                                                                                                                                                                                                                                                                                                                                                                                                                                                                                                                                                                                                                                                                                                                                                                                                                                                                                                                                                                                                                                                                                                                                                                                                                                                                                                                                                                                                                                                                                                                                                                                                                                                                                                                                                                                                                                                                                                                                                                                                                                                           |  |  |  |  |  |
| Туре                                       |         | 2.0T S tronic®                                                                                                                                                                                                                                                                                                                                                                                                                                                                                                                                                                                                                                                                                                                                                                                                                                                                                                                                                                                                                                                                                                                                                                                                                                                                                                                                                                                                                                                                                                                                                                                                                                                                                                                                                                                                                                                                                                                                                                                                                                                                                                                 |  |  |  |  |  |
| Gear ratios:                               | 1st     | 2.923                                                                                                                                                                                                                                                                                                                                                                                                                                                                                                                                                                                                                                                                                                                                                                                                                                                                                                                                                                                                                                                                                                                                                                                                                                                                                                                                                                                                                                                                                                                                                                                                                                                                                                                                                                                                                                                                                                                                                                                                                                                                                                                          |  |  |  |  |  |
|                                            | 2nd     | 1.792                                                                                                                                                                                                                                                                                                                                                                                                                                                                                                                                                                                                                                                                                                                                                                                                                                                                                                                                                                                                                                                                                                                                                                                                                                                                                                                                                                                                                                                                                                                                                                                                                                                                                                                                                                                                                                                                                                                                                                                                                                                                                                                          |  |  |  |  |  |
|                                            | 3rd     | 1.185                                                                                                                                                                                                                                                                                                                                                                                                                                                                                                                                                                                                                                                                                                                                                                                                                                                                                                                                                                                                                                                                                                                                                                                                                                                                                                                                                                                                                                                                                                                                                                                                                                                                                                                                                                                                                                                                                                                                                                                                                                                                                                                          |  |  |  |  |  |
|                                            | 4th     | 0.829                                                                                                                                                                                                                                                                                                                                                                                                                                                                                                                                                                                                                                                                                                                                                                                                                                                                                                                                                                                                                                                                                                                                                                                                                                                                                                                                                                                                                                                                                                                                                                                                                                                                                                                                                                                                                                                                                                                                                                                                                                                                                                                          |  |  |  |  |  |
|                                            | 5th     | 0.862                                                                                                                                                                                                                                                                                                                                                                                                                                                                                                                                                                                                                                                                                                                                                                                                                                                                                                                                                                                                                                                                                                                                                                                                                                                                                                                                                                                                                                                                                                                                                                                                                                                                                                                                                                                                                                                                                                                                                                                                                                                                                                                          |  |  |  |  |  |
|                                            | 6th     | 0.686                                                                                                                                                                                                                                                                                                                                                                                                                                                                                                                                                                                                                                                                                                                                                                                                                                                                                                                                                                                                                                                                                                                                                                                                                                                                                                                                                                                                                                                                                                                                                                                                                                                                                                                                                                                                                                                                                                                                                                                                                                                                                                                          |  |  |  |  |  |
|                                            | Reverse | 3.264                                                                                                                                                                                                                                                                                                                                                                                                                                                                                                                                                                                                                                                                                                                                                                                                                                                                                                                                                                                                                                                                                                                                                                                                                                                                                                                                                                                                                                                                                                                                                                                                                                                                                                                                                                                                                                                                                                                                                                                                                                                                                                                          |  |  |  |  |  |
| Final drive 1th-4th/ 5th - 6th and reverse |         | 4.769 / 3.444                                                                                                                                                                                                                                                                                                                                                                                                                                                                                                                                                                                                                                                                                                                                                                                                                                                                                                                                                                                                                                                                                                                                                                                                                                                                                                                                                                                                                                                                                                                                                                                                                                                                                                                                                                                                                                                                                                                                                                                                                                                                                                                  |  |  |  |  |  |
| Front differential                         |         | Hypoid gear, electronically locking (EDL)                                                                                                                                                                                                                                                                                                                                                                                                                                                                                                                                                                                                                                                                                                                                                                                                                                                                                                                                                                                                                                                                                                                                                                                                                                                                                                                                                                                                                                                                                                                                                                                                                                                                                                                                                                                                                                                                                                                                                                                                                                                                                      |  |  |  |  |  |
| Center differential                        |         | Haldex electronically controlled multi-plate coupling                                                                                                                                                                                                                                                                                                                                                                                                                                                                                                                                                                                                                                                                                                                                                                                                                                                                                                                                                                                                                                                                                                                                                                                                                                                                                                                                                                                                                                                                                                                                                                                                                                                                                                                                                                                                                                                                                                                                                                                                                                                                          |  |  |  |  |  |
| Rear differential                          |         | Hypoid gear                                                                                                                                                                                                                                                                                                                                                                                                                                                                                                                                                                                                                                                                                                                                                                                                                                                                                                                                                                                                                                                                                                                                                                                                                                                                                                                                                                                                                                                                                                                                                                                                                                                                                                                                                                                                                                                                                                                                                                                                                                                                                                                    |  |  |  |  |  |
| STEERING:                                  |         |                                                                                                                                                                                                                                                                                                                                                                                                                                                                                                                                                                                                                                                                                                                                                                                                                                                                                                                                                                                                                                                                                                                                                                                                                                                                                                                                                                                                                                                                                                                                                                                                                                                                                                                                                                                                                                                                                                                                                                                                                                                                                                                                |  |  |  |  |  |
| Туре                                       |         | Eletromechanical steering with speed-dependent power assistance                                                                                                                                                                                                                                                                                                                                                                                                                                                                                                                                                                                                                                                                                                                                                                                                                                                                                                                                                                                                                                                                                                                                                                                                                                                                                                                                                                                                                                                                                                                                                                                                                                                                                                                                                                                                                                                                                                                                                                                                                                                                |  |  |  |  |  |
| Ratio                                      |         | 16.9:1                                                                                                                                                                                                                                                                                                                                                                                                                                                                                                                                                                                                                                                                                                                                                                                                                                                                                                                                                                                                                                                                                                                                                                                                                                                                                                                                                                                                                                                                                                                                                                                                                                                                                                                                                                                                                                                                                                                                                                                                                                                                                                                         |  |  |  |  |  |
| Turns (lock-to-lock)                       |         | 2.9                                                                                                                                                                                                                                                                                                                                                                                                                                                                                                                                                                                                                                                                                                                                                                                                                                                                                                                                                                                                                                                                                                                                                                                                                                                                                                                                                                                                                                                                                                                                                                                                                                                                                                                                                                                                                                                                                                                                                                                                                                                                                                                            |  |  |  |  |  |
| Turning circle (curb-to-curb)              |         | 35.96 ft 10.96 m                                                                                                                                                                                                                                                                                                                                                                                                                                                                                                                                                                                                                                                                                                                                                                                                                                                                                                                                                                                                                                                                                                                                                                                                                                                                                                                                                                                                                                                                                                                                                                                                                                                                                                                                                                                                                                                                                                                                                                                                                                                                                                               |  |  |  |  |  |
| SUSPENSION:                                |         | L                                                                                                                                                                                                                                                                                                                                                                                                                                                                                                                                                                                                                                                                                                                                                                                                                                                                                                                                                                                                                                                                                                                                                                                                                                                                                                                                                                                                                                                                                                                                                                                                                                                                                                                                                                                                                                                                                                                                                                                                                                                                                                                              |  |  |  |  |  |
| Front                                      |         | Mac Pherson strut (gas charged) with three-point lower control arm, aluminum subframe, tubular anti-roll bar, track-stabilizing steering roll radius                                                                                                                                                                                                                                                                                                                                                                                                                                                                                                                                                                                                                                                                                                                                                                                                                                                                                                                                                                                                                                                                                                                                                                                                                                                                                                                                                                                                                                                                                                                                                                                                                                                                                                                                                                                                                                                                                                                                                                           |  |  |  |  |  |
| Rear                                       |         | Four-link rear suspension with separate spring/shock absorber arrangement, subframe, tubular anti-roll bar                                                                                                                                                                                                                                                                                                                                                                                                                                                                                                                                                                                                                                                                                                                                                                                                                                                                                                                                                                                                                                                                                                                                                                                                                                                                                                                                                                                                                                                                                                                                                                                                                                                                                                                                                                                                                                                                                                                                                                                                                     |  |  |  |  |  |
| BRAKES:<br>Service brake                   |         | Dual-circuit brake system with diagonal split, ESP, hydraulic brake assistant, front disc brakes ventilated                                                                                                                                                                                                                                                                                                                                                                                                                                                                                                                                                                                                                                                                                                                                                                                                                                                                                                                                                                                                                                                                                                                                                                                                                                                                                                                                                                                                                                                                                                                                                                                                                                                                                                                                                                                                                                                                                                                                                                                                                    |  |  |  |  |  |
| Front size                                 |         |                                                                                                                                                                                                                                                                                                                                                                                                                                                                                                                                                                                                                                                                                                                                                                                                                                                                                                                                                                                                                                                                                                                                                                                                                                                                                                                                                                                                                                                                                                                                                                                                                                                                                                                                                                                                                                                                                                                                                                                                                                                                                                                                |  |  |  |  |  |
| Rear size                                  |         | 12.3 x 1.0 in 312 mm<br>11.3 x 0.5 in 286 mm                                                                                                                                                                                                                                                                                                                                                                                                                                                                                                                                                                                                                                                                                                                                                                                                                                                                                                                                                                                                                                                                                                                                                                                                                                                                                                                                                                                                                                                                                                                                                                                                                                                                                                                                                                                                                                                                                                                                                                                                                                                                                   |  |  |  |  |  |
| Parking brake                              |         | Mechanically actuated at the rear wheels                                                                                                                                                                                                                                                                                                                                                                                                                                                                                                                                                                                                                                                                                                                                                                                                                                                                                                                                                                                                                                                                                                                                                                                                                                                                                                                                                                                                                                                                                                                                                                                                                                                                                                                                                                                                                                                                                                                                                                                                                                                                                       |  |  |  |  |  |
| i aikiiig biake                            |         | proceduration of the real states at the real states and the real states are real states at the real states at the real states at the real states are real states at the real states at t |  |  |  |  |  |