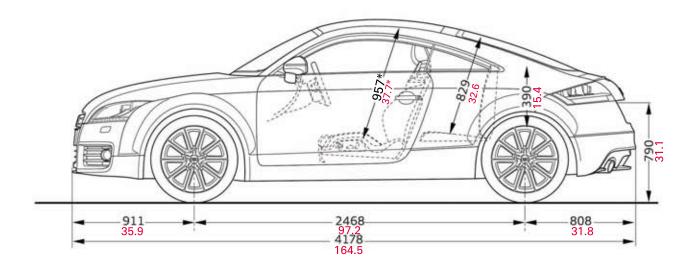

## 2012 Audi TT Technical specifications

| Technical specificat                       | tions   | 2012 Audi TT                                                                                                                                                                                                                                                                                                                                                                                                                                                                                                                                                                                                                                                                                                                                                                                                                                                                                                                                                                                                                                                                                                                                                                                                                                                                                                                                                                                                                                                                                                                                                                                                                                                                                                                                                                                                                                                                                                                                                                                                                                                                                                                   |  |  |  |  |  |
|--------------------------------------------|---------|--------------------------------------------------------------------------------------------------------------------------------------------------------------------------------------------------------------------------------------------------------------------------------------------------------------------------------------------------------------------------------------------------------------------------------------------------------------------------------------------------------------------------------------------------------------------------------------------------------------------------------------------------------------------------------------------------------------------------------------------------------------------------------------------------------------------------------------------------------------------------------------------------------------------------------------------------------------------------------------------------------------------------------------------------------------------------------------------------------------------------------------------------------------------------------------------------------------------------------------------------------------------------------------------------------------------------------------------------------------------------------------------------------------------------------------------------------------------------------------------------------------------------------------------------------------------------------------------------------------------------------------------------------------------------------------------------------------------------------------------------------------------------------------------------------------------------------------------------------------------------------------------------------------------------------------------------------------------------------------------------------------------------------------------------------------------------------------------------------------------------------|--|--|--|--|--|
| ENGINE:                                    |         |                                                                                                                                                                                                                                                                                                                                                                                                                                                                                                                                                                                                                                                                                                                                                                                                                                                                                                                                                                                                                                                                                                                                                                                                                                                                                                                                                                                                                                                                                                                                                                                                                                                                                                                                                                                                                                                                                                                                                                                                                                                                                                                                |  |  |  |  |  |
| Туре                                       |         | 2.0 liter turbocharged, in-line four-cylinder, spark-ignition engine with TFSI® direct injection, four valves per cylinder, double overhead camshafts [DOHC], turbocharger with intercooler                                                                                                                                                                                                                                                                                                                                                                                                                                                                                                                                                                                                                                                                                                                                                                                                                                                                                                                                                                                                                                                                                                                                                                                                                                                                                                                                                                                                                                                                                                                                                                                                                                                                                                                                                                                                                                                                                                                                    |  |  |  |  |  |
| Arrangement                                |         | Front mounted, transverse                                                                                                                                                                                                                                                                                                                                                                                                                                                                                                                                                                                                                                                                                                                                                                                                                                                                                                                                                                                                                                                                                                                                                                                                                                                                                                                                                                                                                                                                                                                                                                                                                                                                                                                                                                                                                                                                                                                                                                                                                                                                                                      |  |  |  |  |  |
| Bore                                       |         | 3.25 in 82.5 mm                                                                                                                                                                                                                                                                                                                                                                                                                                                                                                                                                                                                                                                                                                                                                                                                                                                                                                                                                                                                                                                                                                                                                                                                                                                                                                                                                                                                                                                                                                                                                                                                                                                                                                                                                                                                                                                                                                                                                                                                                                                                                                                |  |  |  |  |  |
| Stroke                                     |         | 3.65 in 92.8 mm                                                                                                                                                                                                                                                                                                                                                                                                                                                                                                                                                                                                                                                                                                                                                                                                                                                                                                                                                                                                                                                                                                                                                                                                                                                                                                                                                                                                                                                                                                                                                                                                                                                                                                                                                                                                                                                                                                                                                                                                                                                                                                                |  |  |  |  |  |
| Displacement                               |         | 121.1 cu in 1,984 ccm                                                                                                                                                                                                                                                                                                                                                                                                                                                                                                                                                                                                                                                                                                                                                                                                                                                                                                                                                                                                                                                                                                                                                                                                                                                                                                                                                                                                                                                                                                                                                                                                                                                                                                                                                                                                                                                                                                                                                                                                                                                                                                          |  |  |  |  |  |
| Compression ratio                          |         | 9.6:1                                                                                                                                                                                                                                                                                                                                                                                                                                                                                                                                                                                                                                                                                                                                                                                                                                                                                                                                                                                                                                                                                                                                                                                                                                                                                                                                                                                                                                                                                                                                                                                                                                                                                                                                                                                                                                                                                                                                                                                                                                                                                                                          |  |  |  |  |  |
| Fuel requirement                           |         | Unleaded Super, 95 RON (unleaded regular, 91 RON, as an alternative with slight reduction in performance)                                                                                                                                                                                                                                                                                                                                                                                                                                                                                                                                                                                                                                                                                                                                                                                                                                                                                                                                                                                                                                                                                                                                                                                                                                                                                                                                                                                                                                                                                                                                                                                                                                                                                                                                                                                                                                                                                                                                                                                                                      |  |  |  |  |  |
| Horsepower (SAE)                           |         | 211 hp @ 4,300 - 6,000 rpm 155 kW                                                                                                                                                                                                                                                                                                                                                                                                                                                                                                                                                                                                                                                                                                                                                                                                                                                                                                                                                                                                                                                                                                                                                                                                                                                                                                                                                                                                                                                                                                                                                                                                                                                                                                                                                                                                                                                                                                                                                                                                                                                                                              |  |  |  |  |  |
| Max. torque                                |         | 258 lb-ft @ 1,600 - 4,200 rpm 350 Nm                                                                                                                                                                                                                                                                                                                                                                                                                                                                                                                                                                                                                                                                                                                                                                                                                                                                                                                                                                                                                                                                                                                                                                                                                                                                                                                                                                                                                                                                                                                                                                                                                                                                                                                                                                                                                                                                                                                                                                                                                                                                                           |  |  |  |  |  |
| ENGINE DESIGN:                             |         |                                                                                                                                                                                                                                                                                                                                                                                                                                                                                                                                                                                                                                                                                                                                                                                                                                                                                                                                                                                                                                                                                                                                                                                                                                                                                                                                                                                                                                                                                                                                                                                                                                                                                                                                                                                                                                                                                                                                                                                                                                                                                                                                |  |  |  |  |  |
| Cylinder block                             |         | Cast iron                                                                                                                                                                                                                                                                                                                                                                                                                                                                                                                                                                                                                                                                                                                                                                                                                                                                                                                                                                                                                                                                                                                                                                                                                                                                                                                                                                                                                                                                                                                                                                                                                                                                                                                                                                                                                                                                                                                                                                                                                                                                                                                      |  |  |  |  |  |
| Crankshaft                                 |         | Forged steel, five main bearings                                                                                                                                                                                                                                                                                                                                                                                                                                                                                                                                                                                                                                                                                                                                                                                                                                                                                                                                                                                                                                                                                                                                                                                                                                                                                                                                                                                                                                                                                                                                                                                                                                                                                                                                                                                                                                                                                                                                                                                                                                                                                               |  |  |  |  |  |
| Cylinder head                              |         | Aluminum                                                                                                                                                                                                                                                                                                                                                                                                                                                                                                                                                                                                                                                                                                                                                                                                                                                                                                                                                                                                                                                                                                                                                                                                                                                                                                                                                                                                                                                                                                                                                                                                                                                                                                                                                                                                                                                                                                                                                                                                                                                                                                                       |  |  |  |  |  |
| Valve train / intake                       |         | DOHC, belt driven, hydraulic lifters                                                                                                                                                                                                                                                                                                                                                                                                                                                                                                                                                                                                                                                                                                                                                                                                                                                                                                                                                                                                                                                                                                                                                                                                                                                                                                                                                                                                                                                                                                                                                                                                                                                                                                                                                                                                                                                                                                                                                                                                                                                                                           |  |  |  |  |  |
| Firing order                               |         | 1-3-4-2                                                                                                                                                                                                                                                                                                                                                                                                                                                                                                                                                                                                                                                                                                                                                                                                                                                                                                                                                                                                                                                                                                                                                                                                                                                                                                                                                                                                                                                                                                                                                                                                                                                                                                                                                                                                                                                                                                                                                                                                                                                                                                                        |  |  |  |  |  |
| Cooling system                             |         | Water-cooled, thermostatically controlled radiator fan                                                                                                                                                                                                                                                                                                                                                                                                                                                                                                                                                                                                                                                                                                                                                                                                                                                                                                                                                                                                                                                                                                                                                                                                                                                                                                                                                                                                                                                                                                                                                                                                                                                                                                                                                                                                                                                                                                                                                                                                                                                                         |  |  |  |  |  |
| Lubrication system                         |         | Gear pump, pressurized, full flow with oil cooler                                                                                                                                                                                                                                                                                                                                                                                                                                                                                                                                                                                                                                                                                                                                                                                                                                                                                                                                                                                                                                                                                                                                                                                                                                                                                                                                                                                                                                                                                                                                                                                                                                                                                                                                                                                                                                                                                                                                                                                                                                                                              |  |  |  |  |  |
| Fuel injection / Ignition system           |         | Fully electronic engine management with drive-by-wire throttle control, direct injection, adaptive lambda control; mapped ignition with cylinder selective ignition coil, cylinder-selective adaptive knock control                                                                                                                                                                                                                                                                                                                                                                                                                                                                                                                                                                                                                                                                                                                                                                                                                                                                                                                                                                                                                                                                                                                                                                                                                                                                                                                                                                                                                                                                                                                                                                                                                                                                                                                                                                                                                                                                                                            |  |  |  |  |  |
| Emission system                            |         | Underbonnet ceramic percatalyst with catalyst heating function via homogenous split dual injection                                                                                                                                                                                                                                                                                                                                                                                                                                                                                                                                                                                                                                                                                                                                                                                                                                                                                                                                                                                                                                                                                                                                                                                                                                                                                                                                                                                                                                                                                                                                                                                                                                                                                                                                                                                                                                                                                                                                                                                                                             |  |  |  |  |  |
| ELECTRICAL SYSTEM:                         |         |                                                                                                                                                                                                                                                                                                                                                                                                                                                                                                                                                                                                                                                                                                                                                                                                                                                                                                                                                                                                                                                                                                                                                                                                                                                                                                                                                                                                                                                                                                                                                                                                                                                                                                                                                                                                                                                                                                                                                                                                                                                                                                                                |  |  |  |  |  |
| Battery                                    |         | 380 amp 80 amp/hr                                                                                                                                                                                                                                                                                                                                                                                                                                                                                                                                                                                                                                                                                                                                                                                                                                                                                                                                                                                                                                                                                                                                                                                                                                                                                                                                                                                                                                                                                                                                                                                                                                                                                                                                                                                                                                                                                                                                                                                                                                                                                                              |  |  |  |  |  |
| Alternator                                 |         | 140 amp                                                                                                                                                                                                                                                                                                                                                                                                                                                                                                                                                                                                                                                                                                                                                                                                                                                                                                                                                                                                                                                                                                                                                                                                                                                                                                                                                                                                                                                                                                                                                                                                                                                                                                                                                                                                                                                                                                                                                                                                                                                                                                                        |  |  |  |  |  |
| DRIVETRAIN:                                |         |                                                                                                                                                                                                                                                                                                                                                                                                                                                                                                                                                                                                                                                                                                                                                                                                                                                                                                                                                                                                                                                                                                                                                                                                                                                                                                                                                                                                                                                                                                                                                                                                                                                                                                                                                                                                                                                                                                                                                                                                                                                                                                                                |  |  |  |  |  |
| Transmission                               |         | Six-speed dual-clutch gearbox gearbox with electro-hydraulic control                                                                                                                                                                                                                                                                                                                                                                                                                                                                                                                                                                                                                                                                                                                                                                                                                                                                                                                                                                                                                                                                                                                                                                                                                                                                                                                                                                                                                                                                                                                                                                                                                                                                                                                                                                                                                                                                                                                                                                                                                                                           |  |  |  |  |  |
| Туре                                       |         | 2.0T S tronic®                                                                                                                                                                                                                                                                                                                                                                                                                                                                                                                                                                                                                                                                                                                                                                                                                                                                                                                                                                                                                                                                                                                                                                                                                                                                                                                                                                                                                                                                                                                                                                                                                                                                                                                                                                                                                                                                                                                                                                                                                                                                                                                 |  |  |  |  |  |
| Gear ratios:                               | 1st     | 2.923                                                                                                                                                                                                                                                                                                                                                                                                                                                                                                                                                                                                                                                                                                                                                                                                                                                                                                                                                                                                                                                                                                                                                                                                                                                                                                                                                                                                                                                                                                                                                                                                                                                                                                                                                                                                                                                                                                                                                                                                                                                                                                                          |  |  |  |  |  |
|                                            | 2nd     | 1.792                                                                                                                                                                                                                                                                                                                                                                                                                                                                                                                                                                                                                                                                                                                                                                                                                                                                                                                                                                                                                                                                                                                                                                                                                                                                                                                                                                                                                                                                                                                                                                                                                                                                                                                                                                                                                                                                                                                                                                                                                                                                                                                          |  |  |  |  |  |
|                                            | 3rd     | 1.185                                                                                                                                                                                                                                                                                                                                                                                                                                                                                                                                                                                                                                                                                                                                                                                                                                                                                                                                                                                                                                                                                                                                                                                                                                                                                                                                                                                                                                                                                                                                                                                                                                                                                                                                                                                                                                                                                                                                                                                                                                                                                                                          |  |  |  |  |  |
|                                            | 4th     | 0.829                                                                                                                                                                                                                                                                                                                                                                                                                                                                                                                                                                                                                                                                                                                                                                                                                                                                                                                                                                                                                                                                                                                                                                                                                                                                                                                                                                                                                                                                                                                                                                                                                                                                                                                                                                                                                                                                                                                                                                                                                                                                                                                          |  |  |  |  |  |
|                                            | 5th     | 0.862                                                                                                                                                                                                                                                                                                                                                                                                                                                                                                                                                                                                                                                                                                                                                                                                                                                                                                                                                                                                                                                                                                                                                                                                                                                                                                                                                                                                                                                                                                                                                                                                                                                                                                                                                                                                                                                                                                                                                                                                                                                                                                                          |  |  |  |  |  |
|                                            | 6th     | 0.686                                                                                                                                                                                                                                                                                                                                                                                                                                                                                                                                                                                                                                                                                                                                                                                                                                                                                                                                                                                                                                                                                                                                                                                                                                                                                                                                                                                                                                                                                                                                                                                                                                                                                                                                                                                                                                                                                                                                                                                                                                                                                                                          |  |  |  |  |  |
|                                            | Reverse | 3.264                                                                                                                                                                                                                                                                                                                                                                                                                                                                                                                                                                                                                                                                                                                                                                                                                                                                                                                                                                                                                                                                                                                                                                                                                                                                                                                                                                                                                                                                                                                                                                                                                                                                                                                                                                                                                                                                                                                                                                                                                                                                                                                          |  |  |  |  |  |
| Final drive 1th-4th/ 5th - 6th and reverse |         | 4.769 / 3.444                                                                                                                                                                                                                                                                                                                                                                                                                                                                                                                                                                                                                                                                                                                                                                                                                                                                                                                                                                                                                                                                                                                                                                                                                                                                                                                                                                                                                                                                                                                                                                                                                                                                                                                                                                                                                                                                                                                                                                                                                                                                                                                  |  |  |  |  |  |
| Front differential                         |         | Hypoid gear, electronically locking (EDL)                                                                                                                                                                                                                                                                                                                                                                                                                                                                                                                                                                                                                                                                                                                                                                                                                                                                                                                                                                                                                                                                                                                                                                                                                                                                                                                                                                                                                                                                                                                                                                                                                                                                                                                                                                                                                                                                                                                                                                                                                                                                                      |  |  |  |  |  |
| Center differential                        |         | Haldex electronically controlled multi-plate coupling                                                                                                                                                                                                                                                                                                                                                                                                                                                                                                                                                                                                                                                                                                                                                                                                                                                                                                                                                                                                                                                                                                                                                                                                                                                                                                                                                                                                                                                                                                                                                                                                                                                                                                                                                                                                                                                                                                                                                                                                                                                                          |  |  |  |  |  |
| Rear differential                          |         | Hypoid gear                                                                                                                                                                                                                                                                                                                                                                                                                                                                                                                                                                                                                                                                                                                                                                                                                                                                                                                                                                                                                                                                                                                                                                                                                                                                                                                                                                                                                                                                                                                                                                                                                                                                                                                                                                                                                                                                                                                                                                                                                                                                                                                    |  |  |  |  |  |
| STEERING:                                  |         |                                                                                                                                                                                                                                                                                                                                                                                                                                                                                                                                                                                                                                                                                                                                                                                                                                                                                                                                                                                                                                                                                                                                                                                                                                                                                                                                                                                                                                                                                                                                                                                                                                                                                                                                                                                                                                                                                                                                                                                                                                                                                                                                |  |  |  |  |  |
| Туре                                       |         | Eletromechanical steering with speed-dependent power assistance                                                                                                                                                                                                                                                                                                                                                                                                                                                                                                                                                                                                                                                                                                                                                                                                                                                                                                                                                                                                                                                                                                                                                                                                                                                                                                                                                                                                                                                                                                                                                                                                                                                                                                                                                                                                                                                                                                                                                                                                                                                                |  |  |  |  |  |
| Ratio                                      |         | 16.9:1                                                                                                                                                                                                                                                                                                                                                                                                                                                                                                                                                                                                                                                                                                                                                                                                                                                                                                                                                                                                                                                                                                                                                                                                                                                                                                                                                                                                                                                                                                                                                                                                                                                                                                                                                                                                                                                                                                                                                                                                                                                                                                                         |  |  |  |  |  |
| Turns (lock-to-lock)                       |         | 2.9                                                                                                                                                                                                                                                                                                                                                                                                                                                                                                                                                                                                                                                                                                                                                                                                                                                                                                                                                                                                                                                                                                                                                                                                                                                                                                                                                                                                                                                                                                                                                                                                                                                                                                                                                                                                                                                                                                                                                                                                                                                                                                                            |  |  |  |  |  |
| Turning circle (curb-to-curb)              |         | 35.96 ft 10.96 m                                                                                                                                                                                                                                                                                                                                                                                                                                                                                                                                                                                                                                                                                                                                                                                                                                                                                                                                                                                                                                                                                                                                                                                                                                                                                                                                                                                                                                                                                                                                                                                                                                                                                                                                                                                                                                                                                                                                                                                                                                                                                                               |  |  |  |  |  |
| SUSPENSION:                                |         | L                                                                                                                                                                                                                                                                                                                                                                                                                                                                                                                                                                                                                                                                                                                                                                                                                                                                                                                                                                                                                                                                                                                                                                                                                                                                                                                                                                                                                                                                                                                                                                                                                                                                                                                                                                                                                                                                                                                                                                                                                                                                                                                              |  |  |  |  |  |
| Front                                      |         | Mac Pherson strut (gas charged) with three-point lower control arm, aluminum subframe, tubular anti-roll bar, track-stabilizing steering roll radius                                                                                                                                                                                                                                                                                                                                                                                                                                                                                                                                                                                                                                                                                                                                                                                                                                                                                                                                                                                                                                                                                                                                                                                                                                                                                                                                                                                                                                                                                                                                                                                                                                                                                                                                                                                                                                                                                                                                                                           |  |  |  |  |  |
| Rear                                       |         | Four-link rear suspension with separate spring/shock absorber arrangement, subframe, tubular anti-roll bar                                                                                                                                                                                                                                                                                                                                                                                                                                                                                                                                                                                                                                                                                                                                                                                                                                                                                                                                                                                                                                                                                                                                                                                                                                                                                                                                                                                                                                                                                                                                                                                                                                                                                                                                                                                                                                                                                                                                                                                                                     |  |  |  |  |  |
| BRAKES:<br>Service brake                   |         | Dual-circuit brake system with diagonal split, ESP, hydraulic brake assistant, front disc brakes ventilated                                                                                                                                                                                                                                                                                                                                                                                                                                                                                                                                                                                                                                                                                                                                                                                                                                                                                                                                                                                                                                                                                                                                                                                                                                                                                                                                                                                                                                                                                                                                                                                                                                                                                                                                                                                                                                                                                                                                                                                                                    |  |  |  |  |  |
| Front size                                 |         |                                                                                                                                                                                                                                                                                                                                                                                                                                                                                                                                                                                                                                                                                                                                                                                                                                                                                                                                                                                                                                                                                                                                                                                                                                                                                                                                                                                                                                                                                                                                                                                                                                                                                                                                                                                                                                                                                                                                                                                                                                                                                                                                |  |  |  |  |  |
| Rear size                                  |         | 12.3 x 1.0 in 312 mm<br>11.3 x 0.5 in 286 mm                                                                                                                                                                                                                                                                                                                                                                                                                                                                                                                                                                                                                                                                                                                                                                                                                                                                                                                                                                                                                                                                                                                                                                                                                                                                                                                                                                                                                                                                                                                                                                                                                                                                                                                                                                                                                                                                                                                                                                                                                                                                                   |  |  |  |  |  |
| Parking brake                              |         | Mechanically actuated at the rear wheels                                                                                                                                                                                                                                                                                                                                                                                                                                                                                                                                                                                                                                                                                                                                                                                                                                                                                                                                                                                                                                                                                                                                                                                                                                                                                                                                                                                                                                                                                                                                                                                                                                                                                                                                                                                                                                                                                                                                                                                                                                                                                       |  |  |  |  |  |
| i aikiiig biake                            |         | proceduration of the real states at the real states and the real states are real states at the real states at the real states at the real states are real states at the real states at t |  |  |  |  |  |