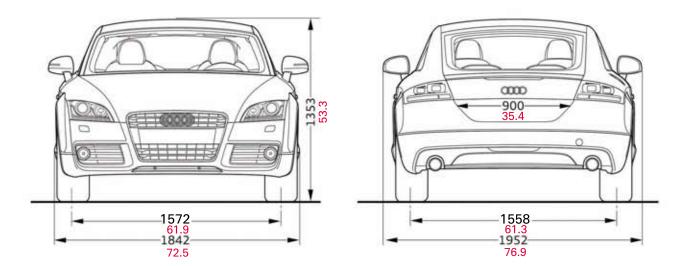

## 2012 Audi TT Technical specifications

| Technical specificat                       | tions   | 2012 Audi TT                                                                                                                                                                                                                                                                                                                                                                                                                                                                                                                                                                                                                                                                                                                                                                                                                                                                                                                                                                                                                                                                                                                                                                                                                                                                                                                                                                                                                                                                                                                                                                                                                                                                                                                                                                                                                                                                                                                                                                                                                                                                                                                   |  |  |  |  |  |
|--------------------------------------------|---------|--------------------------------------------------------------------------------------------------------------------------------------------------------------------------------------------------------------------------------------------------------------------------------------------------------------------------------------------------------------------------------------------------------------------------------------------------------------------------------------------------------------------------------------------------------------------------------------------------------------------------------------------------------------------------------------------------------------------------------------------------------------------------------------------------------------------------------------------------------------------------------------------------------------------------------------------------------------------------------------------------------------------------------------------------------------------------------------------------------------------------------------------------------------------------------------------------------------------------------------------------------------------------------------------------------------------------------------------------------------------------------------------------------------------------------------------------------------------------------------------------------------------------------------------------------------------------------------------------------------------------------------------------------------------------------------------------------------------------------------------------------------------------------------------------------------------------------------------------------------------------------------------------------------------------------------------------------------------------------------------------------------------------------------------------------------------------------------------------------------------------------|--|--|--|--|--|
| ENGINE:                                    |         |                                                                                                                                                                                                                                                                                                                                                                                                                                                                                                                                                                                                                                                                                                                                                                                                                                                                                                                                                                                                                                                                                                                                                                                                                                                                                                                                                                                                                                                                                                                                                                                                                                                                                                                                                                                                                                                                                                                                                                                                                                                                                                                                |  |  |  |  |  |
| Туре                                       |         | 2.0 liter turbocharged, in-line four-cylinder, spark-ignition engine with TFSI® direct injection, four valves per cylinder, double overhead camshafts [DOHC], turbocharger with intercooler                                                                                                                                                                                                                                                                                                                                                                                                                                                                                                                                                                                                                                                                                                                                                                                                                                                                                                                                                                                                                                                                                                                                                                                                                                                                                                                                                                                                                                                                                                                                                                                                                                                                                                                                                                                                                                                                                                                                    |  |  |  |  |  |
| Arrangement                                |         | Front mounted, transverse                                                                                                                                                                                                                                                                                                                                                                                                                                                                                                                                                                                                                                                                                                                                                                                                                                                                                                                                                                                                                                                                                                                                                                                                                                                                                                                                                                                                                                                                                                                                                                                                                                                                                                                                                                                                                                                                                                                                                                                                                                                                                                      |  |  |  |  |  |
| Bore                                       |         | 3.25 in 82.5 mm                                                                                                                                                                                                                                                                                                                                                                                                                                                                                                                                                                                                                                                                                                                                                                                                                                                                                                                                                                                                                                                                                                                                                                                                                                                                                                                                                                                                                                                                                                                                                                                                                                                                                                                                                                                                                                                                                                                                                                                                                                                                                                                |  |  |  |  |  |
| Stroke                                     |         | 3.65 in 92.8 mm                                                                                                                                                                                                                                                                                                                                                                                                                                                                                                                                                                                                                                                                                                                                                                                                                                                                                                                                                                                                                                                                                                                                                                                                                                                                                                                                                                                                                                                                                                                                                                                                                                                                                                                                                                                                                                                                                                                                                                                                                                                                                                                |  |  |  |  |  |
| Displacement                               |         | 121.1 cu in 1,984 ccm                                                                                                                                                                                                                                                                                                                                                                                                                                                                                                                                                                                                                                                                                                                                                                                                                                                                                                                                                                                                                                                                                                                                                                                                                                                                                                                                                                                                                                                                                                                                                                                                                                                                                                                                                                                                                                                                                                                                                                                                                                                                                                          |  |  |  |  |  |
| Compression ratio                          |         | 9.6:1                                                                                                                                                                                                                                                                                                                                                                                                                                                                                                                                                                                                                                                                                                                                                                                                                                                                                                                                                                                                                                                                                                                                                                                                                                                                                                                                                                                                                                                                                                                                                                                                                                                                                                                                                                                                                                                                                                                                                                                                                                                                                                                          |  |  |  |  |  |
| Fuel requirement                           |         | Unleaded Super, 95 RON (unleaded regular, 91 RON, as an alternative with slight reduction in performance)                                                                                                                                                                                                                                                                                                                                                                                                                                                                                                                                                                                                                                                                                                                                                                                                                                                                                                                                                                                                                                                                                                                                                                                                                                                                                                                                                                                                                                                                                                                                                                                                                                                                                                                                                                                                                                                                                                                                                                                                                      |  |  |  |  |  |
| Horsepower (SAE)                           |         | 211 hp @ 4,300 - 6,000 rpm 155 kW                                                                                                                                                                                                                                                                                                                                                                                                                                                                                                                                                                                                                                                                                                                                                                                                                                                                                                                                                                                                                                                                                                                                                                                                                                                                                                                                                                                                                                                                                                                                                                                                                                                                                                                                                                                                                                                                                                                                                                                                                                                                                              |  |  |  |  |  |
| Max. torque                                |         | 258 lb-ft @ 1,600 - 4,200 rpm 350 Nm                                                                                                                                                                                                                                                                                                                                                                                                                                                                                                                                                                                                                                                                                                                                                                                                                                                                                                                                                                                                                                                                                                                                                                                                                                                                                                                                                                                                                                                                                                                                                                                                                                                                                                                                                                                                                                                                                                                                                                                                                                                                                           |  |  |  |  |  |
| ENGINE DESIGN:                             |         |                                                                                                                                                                                                                                                                                                                                                                                                                                                                                                                                                                                                                                                                                                                                                                                                                                                                                                                                                                                                                                                                                                                                                                                                                                                                                                                                                                                                                                                                                                                                                                                                                                                                                                                                                                                                                                                                                                                                                                                                                                                                                                                                |  |  |  |  |  |
| Cylinder block                             |         | Cast iron                                                                                                                                                                                                                                                                                                                                                                                                                                                                                                                                                                                                                                                                                                                                                                                                                                                                                                                                                                                                                                                                                                                                                                                                                                                                                                                                                                                                                                                                                                                                                                                                                                                                                                                                                                                                                                                                                                                                                                                                                                                                                                                      |  |  |  |  |  |
| Crankshaft                                 |         | Forged steel, five main bearings                                                                                                                                                                                                                                                                                                                                                                                                                                                                                                                                                                                                                                                                                                                                                                                                                                                                                                                                                                                                                                                                                                                                                                                                                                                                                                                                                                                                                                                                                                                                                                                                                                                                                                                                                                                                                                                                                                                                                                                                                                                                                               |  |  |  |  |  |
| Cylinder head                              |         | Aluminum                                                                                                                                                                                                                                                                                                                                                                                                                                                                                                                                                                                                                                                                                                                                                                                                                                                                                                                                                                                                                                                                                                                                                                                                                                                                                                                                                                                                                                                                                                                                                                                                                                                                                                                                                                                                                                                                                                                                                                                                                                                                                                                       |  |  |  |  |  |
| Valve train / intake                       |         | DOHC, belt driven, hydraulic lifters                                                                                                                                                                                                                                                                                                                                                                                                                                                                                                                                                                                                                                                                                                                                                                                                                                                                                                                                                                                                                                                                                                                                                                                                                                                                                                                                                                                                                                                                                                                                                                                                                                                                                                                                                                                                                                                                                                                                                                                                                                                                                           |  |  |  |  |  |
| Firing order                               |         | 1-3-4-2                                                                                                                                                                                                                                                                                                                                                                                                                                                                                                                                                                                                                                                                                                                                                                                                                                                                                                                                                                                                                                                                                                                                                                                                                                                                                                                                                                                                                                                                                                                                                                                                                                                                                                                                                                                                                                                                                                                                                                                                                                                                                                                        |  |  |  |  |  |
| Cooling system                             |         | Water-cooled, thermostatically controlled radiator fan                                                                                                                                                                                                                                                                                                                                                                                                                                                                                                                                                                                                                                                                                                                                                                                                                                                                                                                                                                                                                                                                                                                                                                                                                                                                                                                                                                                                                                                                                                                                                                                                                                                                                                                                                                                                                                                                                                                                                                                                                                                                         |  |  |  |  |  |
| Lubrication system                         |         | Gear pump, pressurized, full flow with oil cooler                                                                                                                                                                                                                                                                                                                                                                                                                                                                                                                                                                                                                                                                                                                                                                                                                                                                                                                                                                                                                                                                                                                                                                                                                                                                                                                                                                                                                                                                                                                                                                                                                                                                                                                                                                                                                                                                                                                                                                                                                                                                              |  |  |  |  |  |
| Fuel injection / Ignition system           |         | Fully electronic engine management with drive-by-wire throttle control, direct injection, adaptive lambda control; mapped ignition with cylinder selective ignition coil, cylinder-selective adaptive knock control                                                                                                                                                                                                                                                                                                                                                                                                                                                                                                                                                                                                                                                                                                                                                                                                                                                                                                                                                                                                                                                                                                                                                                                                                                                                                                                                                                                                                                                                                                                                                                                                                                                                                                                                                                                                                                                                                                            |  |  |  |  |  |
| Emission system                            |         | Underbonnet ceramic percatalyst with catalyst heating function via homogenous split dual injection                                                                                                                                                                                                                                                                                                                                                                                                                                                                                                                                                                                                                                                                                                                                                                                                                                                                                                                                                                                                                                                                                                                                                                                                                                                                                                                                                                                                                                                                                                                                                                                                                                                                                                                                                                                                                                                                                                                                                                                                                             |  |  |  |  |  |
| ELECTRICAL SYSTEM:                         |         |                                                                                                                                                                                                                                                                                                                                                                                                                                                                                                                                                                                                                                                                                                                                                                                                                                                                                                                                                                                                                                                                                                                                                                                                                                                                                                                                                                                                                                                                                                                                                                                                                                                                                                                                                                                                                                                                                                                                                                                                                                                                                                                                |  |  |  |  |  |
| Battery                                    |         | 380 amp 80 amp/hr                                                                                                                                                                                                                                                                                                                                                                                                                                                                                                                                                                                                                                                                                                                                                                                                                                                                                                                                                                                                                                                                                                                                                                                                                                                                                                                                                                                                                                                                                                                                                                                                                                                                                                                                                                                                                                                                                                                                                                                                                                                                                                              |  |  |  |  |  |
| Alternator                                 |         | 140 amp                                                                                                                                                                                                                                                                                                                                                                                                                                                                                                                                                                                                                                                                                                                                                                                                                                                                                                                                                                                                                                                                                                                                                                                                                                                                                                                                                                                                                                                                                                                                                                                                                                                                                                                                                                                                                                                                                                                                                                                                                                                                                                                        |  |  |  |  |  |
| DRIVETRAIN:                                |         |                                                                                                                                                                                                                                                                                                                                                                                                                                                                                                                                                                                                                                                                                                                                                                                                                                                                                                                                                                                                                                                                                                                                                                                                                                                                                                                                                                                                                                                                                                                                                                                                                                                                                                                                                                                                                                                                                                                                                                                                                                                                                                                                |  |  |  |  |  |
| Transmission                               |         | Six-speed dual-clutch gearbox gearbox with electro-hydraulic control                                                                                                                                                                                                                                                                                                                                                                                                                                                                                                                                                                                                                                                                                                                                                                                                                                                                                                                                                                                                                                                                                                                                                                                                                                                                                                                                                                                                                                                                                                                                                                                                                                                                                                                                                                                                                                                                                                                                                                                                                                                           |  |  |  |  |  |
| Туре                                       |         | 2.0T S tronic®                                                                                                                                                                                                                                                                                                                                                                                                                                                                                                                                                                                                                                                                                                                                                                                                                                                                                                                                                                                                                                                                                                                                                                                                                                                                                                                                                                                                                                                                                                                                                                                                                                                                                                                                                                                                                                                                                                                                                                                                                                                                                                                 |  |  |  |  |  |
| Gear ratios:                               | 1st     | 2.923                                                                                                                                                                                                                                                                                                                                                                                                                                                                                                                                                                                                                                                                                                                                                                                                                                                                                                                                                                                                                                                                                                                                                                                                                                                                                                                                                                                                                                                                                                                                                                                                                                                                                                                                                                                                                                                                                                                                                                                                                                                                                                                          |  |  |  |  |  |
|                                            | 2nd     | 1.792                                                                                                                                                                                                                                                                                                                                                                                                                                                                                                                                                                                                                                                                                                                                                                                                                                                                                                                                                                                                                                                                                                                                                                                                                                                                                                                                                                                                                                                                                                                                                                                                                                                                                                                                                                                                                                                                                                                                                                                                                                                                                                                          |  |  |  |  |  |
|                                            | 3rd     | 1.185                                                                                                                                                                                                                                                                                                                                                                                                                                                                                                                                                                                                                                                                                                                                                                                                                                                                                                                                                                                                                                                                                                                                                                                                                                                                                                                                                                                                                                                                                                                                                                                                                                                                                                                                                                                                                                                                                                                                                                                                                                                                                                                          |  |  |  |  |  |
|                                            | 4th     | 0.829                                                                                                                                                                                                                                                                                                                                                                                                                                                                                                                                                                                                                                                                                                                                                                                                                                                                                                                                                                                                                                                                                                                                                                                                                                                                                                                                                                                                                                                                                                                                                                                                                                                                                                                                                                                                                                                                                                                                                                                                                                                                                                                          |  |  |  |  |  |
|                                            | 5th     | 0.862                                                                                                                                                                                                                                                                                                                                                                                                                                                                                                                                                                                                                                                                                                                                                                                                                                                                                                                                                                                                                                                                                                                                                                                                                                                                                                                                                                                                                                                                                                                                                                                                                                                                                                                                                                                                                                                                                                                                                                                                                                                                                                                          |  |  |  |  |  |
|                                            | 6th     | 0.686                                                                                                                                                                                                                                                                                                                                                                                                                                                                                                                                                                                                                                                                                                                                                                                                                                                                                                                                                                                                                                                                                                                                                                                                                                                                                                                                                                                                                                                                                                                                                                                                                                                                                                                                                                                                                                                                                                                                                                                                                                                                                                                          |  |  |  |  |  |
|                                            | Reverse | 3.264                                                                                                                                                                                                                                                                                                                                                                                                                                                                                                                                                                                                                                                                                                                                                                                                                                                                                                                                                                                                                                                                                                                                                                                                                                                                                                                                                                                                                                                                                                                                                                                                                                                                                                                                                                                                                                                                                                                                                                                                                                                                                                                          |  |  |  |  |  |
| Final drive 1th-4th/ 5th - 6th and reverse |         | 4.769 / 3.444                                                                                                                                                                                                                                                                                                                                                                                                                                                                                                                                                                                                                                                                                                                                                                                                                                                                                                                                                                                                                                                                                                                                                                                                                                                                                                                                                                                                                                                                                                                                                                                                                                                                                                                                                                                                                                                                                                                                                                                                                                                                                                                  |  |  |  |  |  |
| Front differential                         |         | Hypoid gear, electronically locking (EDL)                                                                                                                                                                                                                                                                                                                                                                                                                                                                                                                                                                                                                                                                                                                                                                                                                                                                                                                                                                                                                                                                                                                                                                                                                                                                                                                                                                                                                                                                                                                                                                                                                                                                                                                                                                                                                                                                                                                                                                                                                                                                                      |  |  |  |  |  |
| Center differential                        |         | Haldex electronically controlled multi-plate coupling                                                                                                                                                                                                                                                                                                                                                                                                                                                                                                                                                                                                                                                                                                                                                                                                                                                                                                                                                                                                                                                                                                                                                                                                                                                                                                                                                                                                                                                                                                                                                                                                                                                                                                                                                                                                                                                                                                                                                                                                                                                                          |  |  |  |  |  |
| Rear differential                          |         | Hypoid gear                                                                                                                                                                                                                                                                                                                                                                                                                                                                                                                                                                                                                                                                                                                                                                                                                                                                                                                                                                                                                                                                                                                                                                                                                                                                                                                                                                                                                                                                                                                                                                                                                                                                                                                                                                                                                                                                                                                                                                                                                                                                                                                    |  |  |  |  |  |
| STEERING:                                  |         |                                                                                                                                                                                                                                                                                                                                                                                                                                                                                                                                                                                                                                                                                                                                                                                                                                                                                                                                                                                                                                                                                                                                                                                                                                                                                                                                                                                                                                                                                                                                                                                                                                                                                                                                                                                                                                                                                                                                                                                                                                                                                                                                |  |  |  |  |  |
| Туре                                       |         | Eletromechanical steering with speed-dependent power assistance                                                                                                                                                                                                                                                                                                                                                                                                                                                                                                                                                                                                                                                                                                                                                                                                                                                                                                                                                                                                                                                                                                                                                                                                                                                                                                                                                                                                                                                                                                                                                                                                                                                                                                                                                                                                                                                                                                                                                                                                                                                                |  |  |  |  |  |
| Ratio                                      |         | 16.9:1                                                                                                                                                                                                                                                                                                                                                                                                                                                                                                                                                                                                                                                                                                                                                                                                                                                                                                                                                                                                                                                                                                                                                                                                                                                                                                                                                                                                                                                                                                                                                                                                                                                                                                                                                                                                                                                                                                                                                                                                                                                                                                                         |  |  |  |  |  |
| Turns (lock-to-lock)                       |         | 2.9                                                                                                                                                                                                                                                                                                                                                                                                                                                                                                                                                                                                                                                                                                                                                                                                                                                                                                                                                                                                                                                                                                                                                                                                                                                                                                                                                                                                                                                                                                                                                                                                                                                                                                                                                                                                                                                                                                                                                                                                                                                                                                                            |  |  |  |  |  |
| Turning circle (curb-to-curb)              |         | 35.96 ft 10.96 m                                                                                                                                                                                                                                                                                                                                                                                                                                                                                                                                                                                                                                                                                                                                                                                                                                                                                                                                                                                                                                                                                                                                                                                                                                                                                                                                                                                                                                                                                                                                                                                                                                                                                                                                                                                                                                                                                                                                                                                                                                                                                                               |  |  |  |  |  |
| SUSPENSION:                                |         | L                                                                                                                                                                                                                                                                                                                                                                                                                                                                                                                                                                                                                                                                                                                                                                                                                                                                                                                                                                                                                                                                                                                                                                                                                                                                                                                                                                                                                                                                                                                                                                                                                                                                                                                                                                                                                                                                                                                                                                                                                                                                                                                              |  |  |  |  |  |
| Front                                      |         | Mac Pherson strut (gas charged) with three-point lower control arm, aluminum subframe, tubular anti-roll bar, track-stabilizing steering roll radius                                                                                                                                                                                                                                                                                                                                                                                                                                                                                                                                                                                                                                                                                                                                                                                                                                                                                                                                                                                                                                                                                                                                                                                                                                                                                                                                                                                                                                                                                                                                                                                                                                                                                                                                                                                                                                                                                                                                                                           |  |  |  |  |  |
| Rear                                       |         | Four-link rear suspension with separate spring/shock absorber arrangement, subframe, tubular anti-roll bar                                                                                                                                                                                                                                                                                                                                                                                                                                                                                                                                                                                                                                                                                                                                                                                                                                                                                                                                                                                                                                                                                                                                                                                                                                                                                                                                                                                                                                                                                                                                                                                                                                                                                                                                                                                                                                                                                                                                                                                                                     |  |  |  |  |  |
| BRAKES:<br>Service brake                   |         | Dual-circuit brake system with diagonal split, ESP, hydraulic brake assistant, front disc brakes ventilated                                                                                                                                                                                                                                                                                                                                                                                                                                                                                                                                                                                                                                                                                                                                                                                                                                                                                                                                                                                                                                                                                                                                                                                                                                                                                                                                                                                                                                                                                                                                                                                                                                                                                                                                                                                                                                                                                                                                                                                                                    |  |  |  |  |  |
| Front size                                 |         |                                                                                                                                                                                                                                                                                                                                                                                                                                                                                                                                                                                                                                                                                                                                                                                                                                                                                                                                                                                                                                                                                                                                                                                                                                                                                                                                                                                                                                                                                                                                                                                                                                                                                                                                                                                                                                                                                                                                                                                                                                                                                                                                |  |  |  |  |  |
| Rear size                                  |         | 12.3 x 1.0 in 312 mm<br>11.3 x 0.5 in 286 mm                                                                                                                                                                                                                                                                                                                                                                                                                                                                                                                                                                                                                                                                                                                                                                                                                                                                                                                                                                                                                                                                                                                                                                                                                                                                                                                                                                                                                                                                                                                                                                                                                                                                                                                                                                                                                                                                                                                                                                                                                                                                                   |  |  |  |  |  |
| Parking brake                              |         | Mechanically actuated at the rear wheels                                                                                                                                                                                                                                                                                                                                                                                                                                                                                                                                                                                                                                                                                                                                                                                                                                                                                                                                                                                                                                                                                                                                                                                                                                                                                                                                                                                                                                                                                                                                                                                                                                                                                                                                                                                                                                                                                                                                                                                                                                                                                       |  |  |  |  |  |
| i aikiiig biake                            |         | proceduration of the real states at the real states and the real states are real states at the real states at the real states at the real states are real states at the real states at t |  |  |  |  |  |