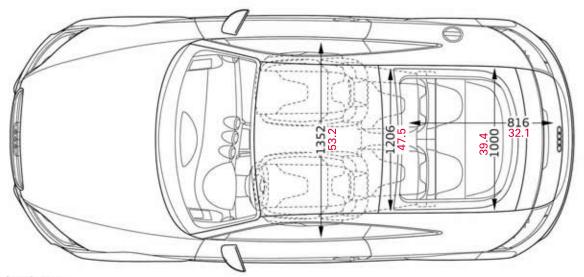

## 2012 Audi TT Technical specifications

| Technical specificat                       | tions   | 2012 Audi TT                                                                                                                                                                                                                                                                                                                                                                                                                                                                                                                                                                                                                                                                                                                                                                                                                                                                                                                                                                                                                                                                                                                                                                                                                                                                                                                                                                                                                                                                                                                                                                                                                                                                                                                                                                                                                                                                                                                                                                                                                                                                                                                   |  |  |  |  |  |
|--------------------------------------------|---------|--------------------------------------------------------------------------------------------------------------------------------------------------------------------------------------------------------------------------------------------------------------------------------------------------------------------------------------------------------------------------------------------------------------------------------------------------------------------------------------------------------------------------------------------------------------------------------------------------------------------------------------------------------------------------------------------------------------------------------------------------------------------------------------------------------------------------------------------------------------------------------------------------------------------------------------------------------------------------------------------------------------------------------------------------------------------------------------------------------------------------------------------------------------------------------------------------------------------------------------------------------------------------------------------------------------------------------------------------------------------------------------------------------------------------------------------------------------------------------------------------------------------------------------------------------------------------------------------------------------------------------------------------------------------------------------------------------------------------------------------------------------------------------------------------------------------------------------------------------------------------------------------------------------------------------------------------------------------------------------------------------------------------------------------------------------------------------------------------------------------------------|--|--|--|--|--|
| ENGINE:                                    |         |                                                                                                                                                                                                                                                                                                                                                                                                                                                                                                                                                                                                                                                                                                                                                                                                                                                                                                                                                                                                                                                                                                                                                                                                                                                                                                                                                                                                                                                                                                                                                                                                                                                                                                                                                                                                                                                                                                                                                                                                                                                                                                                                |  |  |  |  |  |
| Туре                                       |         | 2.0 liter turbocharged, in-line four-cylinder, spark-ignition engine with TFSI® direct injection, four valves per cylinder, double overhead camshafts [DOHC], turbocharger with intercooler                                                                                                                                                                                                                                                                                                                                                                                                                                                                                                                                                                                                                                                                                                                                                                                                                                                                                                                                                                                                                                                                                                                                                                                                                                                                                                                                                                                                                                                                                                                                                                                                                                                                                                                                                                                                                                                                                                                                    |  |  |  |  |  |
| Arrangement                                |         | Front mounted, transverse                                                                                                                                                                                                                                                                                                                                                                                                                                                                                                                                                                                                                                                                                                                                                                                                                                                                                                                                                                                                                                                                                                                                                                                                                                                                                                                                                                                                                                                                                                                                                                                                                                                                                                                                                                                                                                                                                                                                                                                                                                                                                                      |  |  |  |  |  |
| Bore                                       |         | 3.25 in 82.5 mm                                                                                                                                                                                                                                                                                                                                                                                                                                                                                                                                                                                                                                                                                                                                                                                                                                                                                                                                                                                                                                                                                                                                                                                                                                                                                                                                                                                                                                                                                                                                                                                                                                                                                                                                                                                                                                                                                                                                                                                                                                                                                                                |  |  |  |  |  |
| Stroke                                     |         | 3.65 in 92.8 mm                                                                                                                                                                                                                                                                                                                                                                                                                                                                                                                                                                                                                                                                                                                                                                                                                                                                                                                                                                                                                                                                                                                                                                                                                                                                                                                                                                                                                                                                                                                                                                                                                                                                                                                                                                                                                                                                                                                                                                                                                                                                                                                |  |  |  |  |  |
| Displacement                               |         | 121.1 cu in 1,984 ccm                                                                                                                                                                                                                                                                                                                                                                                                                                                                                                                                                                                                                                                                                                                                                                                                                                                                                                                                                                                                                                                                                                                                                                                                                                                                                                                                                                                                                                                                                                                                                                                                                                                                                                                                                                                                                                                                                                                                                                                                                                                                                                          |  |  |  |  |  |
| Compression ratio                          |         | 9.6:1                                                                                                                                                                                                                                                                                                                                                                                                                                                                                                                                                                                                                                                                                                                                                                                                                                                                                                                                                                                                                                                                                                                                                                                                                                                                                                                                                                                                                                                                                                                                                                                                                                                                                                                                                                                                                                                                                                                                                                                                                                                                                                                          |  |  |  |  |  |
| Fuel requirement                           |         | Unleaded Super, 95 RON (unleaded regular, 91 RON, as an alternative with slight reduction in performance)                                                                                                                                                                                                                                                                                                                                                                                                                                                                                                                                                                                                                                                                                                                                                                                                                                                                                                                                                                                                                                                                                                                                                                                                                                                                                                                                                                                                                                                                                                                                                                                                                                                                                                                                                                                                                                                                                                                                                                                                                      |  |  |  |  |  |
| Horsepower (SAE)                           |         | 211 hp @ 4,300 - 6,000 rpm 155 kW                                                                                                                                                                                                                                                                                                                                                                                                                                                                                                                                                                                                                                                                                                                                                                                                                                                                                                                                                                                                                                                                                                                                                                                                                                                                                                                                                                                                                                                                                                                                                                                                                                                                                                                                                                                                                                                                                                                                                                                                                                                                                              |  |  |  |  |  |
| Max. torque                                |         | 258 lb-ft @ 1,600 - 4,200 rpm 350 Nm                                                                                                                                                                                                                                                                                                                                                                                                                                                                                                                                                                                                                                                                                                                                                                                                                                                                                                                                                                                                                                                                                                                                                                                                                                                                                                                                                                                                                                                                                                                                                                                                                                                                                                                                                                                                                                                                                                                                                                                                                                                                                           |  |  |  |  |  |
| ENGINE DESIGN:                             |         |                                                                                                                                                                                                                                                                                                                                                                                                                                                                                                                                                                                                                                                                                                                                                                                                                                                                                                                                                                                                                                                                                                                                                                                                                                                                                                                                                                                                                                                                                                                                                                                                                                                                                                                                                                                                                                                                                                                                                                                                                                                                                                                                |  |  |  |  |  |
| Cylinder block                             |         | Cast iron                                                                                                                                                                                                                                                                                                                                                                                                                                                                                                                                                                                                                                                                                                                                                                                                                                                                                                                                                                                                                                                                                                                                                                                                                                                                                                                                                                                                                                                                                                                                                                                                                                                                                                                                                                                                                                                                                                                                                                                                                                                                                                                      |  |  |  |  |  |
| Crankshaft                                 |         | Forged steel, five main bearings                                                                                                                                                                                                                                                                                                                                                                                                                                                                                                                                                                                                                                                                                                                                                                                                                                                                                                                                                                                                                                                                                                                                                                                                                                                                                                                                                                                                                                                                                                                                                                                                                                                                                                                                                                                                                                                                                                                                                                                                                                                                                               |  |  |  |  |  |
| Cylinder head                              |         | Aluminum                                                                                                                                                                                                                                                                                                                                                                                                                                                                                                                                                                                                                                                                                                                                                                                                                                                                                                                                                                                                                                                                                                                                                                                                                                                                                                                                                                                                                                                                                                                                                                                                                                                                                                                                                                                                                                                                                                                                                                                                                                                                                                                       |  |  |  |  |  |
| Valve train / intake                       |         | DOHC, belt driven, hydraulic lifters                                                                                                                                                                                                                                                                                                                                                                                                                                                                                                                                                                                                                                                                                                                                                                                                                                                                                                                                                                                                                                                                                                                                                                                                                                                                                                                                                                                                                                                                                                                                                                                                                                                                                                                                                                                                                                                                                                                                                                                                                                                                                           |  |  |  |  |  |
| Firing order                               |         | 1-3-4-2                                                                                                                                                                                                                                                                                                                                                                                                                                                                                                                                                                                                                                                                                                                                                                                                                                                                                                                                                                                                                                                                                                                                                                                                                                                                                                                                                                                                                                                                                                                                                                                                                                                                                                                                                                                                                                                                                                                                                                                                                                                                                                                        |  |  |  |  |  |
| Cooling system                             |         | Water-cooled, thermostatically controlled radiator fan                                                                                                                                                                                                                                                                                                                                                                                                                                                                                                                                                                                                                                                                                                                                                                                                                                                                                                                                                                                                                                                                                                                                                                                                                                                                                                                                                                                                                                                                                                                                                                                                                                                                                                                                                                                                                                                                                                                                                                                                                                                                         |  |  |  |  |  |
| Lubrication system                         |         | Gear pump, pressurized, full flow with oil cooler                                                                                                                                                                                                                                                                                                                                                                                                                                                                                                                                                                                                                                                                                                                                                                                                                                                                                                                                                                                                                                                                                                                                                                                                                                                                                                                                                                                                                                                                                                                                                                                                                                                                                                                                                                                                                                                                                                                                                                                                                                                                              |  |  |  |  |  |
| Fuel injection / Ignition system           |         | Fully electronic engine management with drive-by-wire throttle control, direct injection, adaptive lambda control; mapped ignition with cylinder selective ignition coil, cylinder-selective adaptive knock control                                                                                                                                                                                                                                                                                                                                                                                                                                                                                                                                                                                                                                                                                                                                                                                                                                                                                                                                                                                                                                                                                                                                                                                                                                                                                                                                                                                                                                                                                                                                                                                                                                                                                                                                                                                                                                                                                                            |  |  |  |  |  |
| Emission system                            |         | Underbonnet ceramic percatalyst with catalyst heating function via homogenous split dual injection                                                                                                                                                                                                                                                                                                                                                                                                                                                                                                                                                                                                                                                                                                                                                                                                                                                                                                                                                                                                                                                                                                                                                                                                                                                                                                                                                                                                                                                                                                                                                                                                                                                                                                                                                                                                                                                                                                                                                                                                                             |  |  |  |  |  |
| ELECTRICAL SYSTEM:                         |         |                                                                                                                                                                                                                                                                                                                                                                                                                                                                                                                                                                                                                                                                                                                                                                                                                                                                                                                                                                                                                                                                                                                                                                                                                                                                                                                                                                                                                                                                                                                                                                                                                                                                                                                                                                                                                                                                                                                                                                                                                                                                                                                                |  |  |  |  |  |
| Battery                                    |         | 380 amp 80 amp/hr                                                                                                                                                                                                                                                                                                                                                                                                                                                                                                                                                                                                                                                                                                                                                                                                                                                                                                                                                                                                                                                                                                                                                                                                                                                                                                                                                                                                                                                                                                                                                                                                                                                                                                                                                                                                                                                                                                                                                                                                                                                                                                              |  |  |  |  |  |
| Alternator                                 |         | 140 amp                                                                                                                                                                                                                                                                                                                                                                                                                                                                                                                                                                                                                                                                                                                                                                                                                                                                                                                                                                                                                                                                                                                                                                                                                                                                                                                                                                                                                                                                                                                                                                                                                                                                                                                                                                                                                                                                                                                                                                                                                                                                                                                        |  |  |  |  |  |
| DRIVETRAIN:                                |         |                                                                                                                                                                                                                                                                                                                                                                                                                                                                                                                                                                                                                                                                                                                                                                                                                                                                                                                                                                                                                                                                                                                                                                                                                                                                                                                                                                                                                                                                                                                                                                                                                                                                                                                                                                                                                                                                                                                                                                                                                                                                                                                                |  |  |  |  |  |
| Transmission                               |         | Six-speed dual-clutch gearbox gearbox with electro-hydraulic control                                                                                                                                                                                                                                                                                                                                                                                                                                                                                                                                                                                                                                                                                                                                                                                                                                                                                                                                                                                                                                                                                                                                                                                                                                                                                                                                                                                                                                                                                                                                                                                                                                                                                                                                                                                                                                                                                                                                                                                                                                                           |  |  |  |  |  |
| Туре                                       |         | 2.0T S tronic®                                                                                                                                                                                                                                                                                                                                                                                                                                                                                                                                                                                                                                                                                                                                                                                                                                                                                                                                                                                                                                                                                                                                                                                                                                                                                                                                                                                                                                                                                                                                                                                                                                                                                                                                                                                                                                                                                                                                                                                                                                                                                                                 |  |  |  |  |  |
| Gear ratios:                               | 1st     | 2.923                                                                                                                                                                                                                                                                                                                                                                                                                                                                                                                                                                                                                                                                                                                                                                                                                                                                                                                                                                                                                                                                                                                                                                                                                                                                                                                                                                                                                                                                                                                                                                                                                                                                                                                                                                                                                                                                                                                                                                                                                                                                                                                          |  |  |  |  |  |
|                                            | 2nd     | 1.792                                                                                                                                                                                                                                                                                                                                                                                                                                                                                                                                                                                                                                                                                                                                                                                                                                                                                                                                                                                                                                                                                                                                                                                                                                                                                                                                                                                                                                                                                                                                                                                                                                                                                                                                                                                                                                                                                                                                                                                                                                                                                                                          |  |  |  |  |  |
|                                            | 3rd     | 1.185                                                                                                                                                                                                                                                                                                                                                                                                                                                                                                                                                                                                                                                                                                                                                                                                                                                                                                                                                                                                                                                                                                                                                                                                                                                                                                                                                                                                                                                                                                                                                                                                                                                                                                                                                                                                                                                                                                                                                                                                                                                                                                                          |  |  |  |  |  |
|                                            | 4th     | 0.829                                                                                                                                                                                                                                                                                                                                                                                                                                                                                                                                                                                                                                                                                                                                                                                                                                                                                                                                                                                                                                                                                                                                                                                                                                                                                                                                                                                                                                                                                                                                                                                                                                                                                                                                                                                                                                                                                                                                                                                                                                                                                                                          |  |  |  |  |  |
|                                            | 5th     | 0.862                                                                                                                                                                                                                                                                                                                                                                                                                                                                                                                                                                                                                                                                                                                                                                                                                                                                                                                                                                                                                                                                                                                                                                                                                                                                                                                                                                                                                                                                                                                                                                                                                                                                                                                                                                                                                                                                                                                                                                                                                                                                                                                          |  |  |  |  |  |
|                                            | 6th     | 0.686                                                                                                                                                                                                                                                                                                                                                                                                                                                                                                                                                                                                                                                                                                                                                                                                                                                                                                                                                                                                                                                                                                                                                                                                                                                                                                                                                                                                                                                                                                                                                                                                                                                                                                                                                                                                                                                                                                                                                                                                                                                                                                                          |  |  |  |  |  |
|                                            | Reverse | 3.264                                                                                                                                                                                                                                                                                                                                                                                                                                                                                                                                                                                                                                                                                                                                                                                                                                                                                                                                                                                                                                                                                                                                                                                                                                                                                                                                                                                                                                                                                                                                                                                                                                                                                                                                                                                                                                                                                                                                                                                                                                                                                                                          |  |  |  |  |  |
| Final drive 1th-4th/ 5th - 6th and reverse |         | 4.769 / 3.444                                                                                                                                                                                                                                                                                                                                                                                                                                                                                                                                                                                                                                                                                                                                                                                                                                                                                                                                                                                                                                                                                                                                                                                                                                                                                                                                                                                                                                                                                                                                                                                                                                                                                                                                                                                                                                                                                                                                                                                                                                                                                                                  |  |  |  |  |  |
| Front differential                         |         | Hypoid gear, electronically locking (EDL)                                                                                                                                                                                                                                                                                                                                                                                                                                                                                                                                                                                                                                                                                                                                                                                                                                                                                                                                                                                                                                                                                                                                                                                                                                                                                                                                                                                                                                                                                                                                                                                                                                                                                                                                                                                                                                                                                                                                                                                                                                                                                      |  |  |  |  |  |
| Center differential                        |         | Haldex electronically controlled multi-plate coupling                                                                                                                                                                                                                                                                                                                                                                                                                                                                                                                                                                                                                                                                                                                                                                                                                                                                                                                                                                                                                                                                                                                                                                                                                                                                                                                                                                                                                                                                                                                                                                                                                                                                                                                                                                                                                                                                                                                                                                                                                                                                          |  |  |  |  |  |
| Rear differential                          |         | Hypoid gear                                                                                                                                                                                                                                                                                                                                                                                                                                                                                                                                                                                                                                                                                                                                                                                                                                                                                                                                                                                                                                                                                                                                                                                                                                                                                                                                                                                                                                                                                                                                                                                                                                                                                                                                                                                                                                                                                                                                                                                                                                                                                                                    |  |  |  |  |  |
| STEERING:                                  |         |                                                                                                                                                                                                                                                                                                                                                                                                                                                                                                                                                                                                                                                                                                                                                                                                                                                                                                                                                                                                                                                                                                                                                                                                                                                                                                                                                                                                                                                                                                                                                                                                                                                                                                                                                                                                                                                                                                                                                                                                                                                                                                                                |  |  |  |  |  |
| Туре                                       |         | Eletromechanical steering with speed-dependent power assistance                                                                                                                                                                                                                                                                                                                                                                                                                                                                                                                                                                                                                                                                                                                                                                                                                                                                                                                                                                                                                                                                                                                                                                                                                                                                                                                                                                                                                                                                                                                                                                                                                                                                                                                                                                                                                                                                                                                                                                                                                                                                |  |  |  |  |  |
| Ratio                                      |         | 16.9:1                                                                                                                                                                                                                                                                                                                                                                                                                                                                                                                                                                                                                                                                                                                                                                                                                                                                                                                                                                                                                                                                                                                                                                                                                                                                                                                                                                                                                                                                                                                                                                                                                                                                                                                                                                                                                                                                                                                                                                                                                                                                                                                         |  |  |  |  |  |
| Turns (lock-to-lock)                       |         | 2.9                                                                                                                                                                                                                                                                                                                                                                                                                                                                                                                                                                                                                                                                                                                                                                                                                                                                                                                                                                                                                                                                                                                                                                                                                                                                                                                                                                                                                                                                                                                                                                                                                                                                                                                                                                                                                                                                                                                                                                                                                                                                                                                            |  |  |  |  |  |
| Turning circle (curb-to-curb)              |         | 35.96 ft 10.96 m                                                                                                                                                                                                                                                                                                                                                                                                                                                                                                                                                                                                                                                                                                                                                                                                                                                                                                                                                                                                                                                                                                                                                                                                                                                                                                                                                                                                                                                                                                                                                                                                                                                                                                                                                                                                                                                                                                                                                                                                                                                                                                               |  |  |  |  |  |
| SUSPENSION:                                |         | L                                                                                                                                                                                                                                                                                                                                                                                                                                                                                                                                                                                                                                                                                                                                                                                                                                                                                                                                                                                                                                                                                                                                                                                                                                                                                                                                                                                                                                                                                                                                                                                                                                                                                                                                                                                                                                                                                                                                                                                                                                                                                                                              |  |  |  |  |  |
| Front                                      |         | Mac Pherson strut (gas charged) with three-point lower control arm, aluminum subframe, tubular anti-roll bar, track-stabilizing steering roll radius                                                                                                                                                                                                                                                                                                                                                                                                                                                                                                                                                                                                                                                                                                                                                                                                                                                                                                                                                                                                                                                                                                                                                                                                                                                                                                                                                                                                                                                                                                                                                                                                                                                                                                                                                                                                                                                                                                                                                                           |  |  |  |  |  |
| Rear                                       |         | Four-link rear suspension with separate spring/shock absorber arrangement, subframe, tubular anti-roll bar                                                                                                                                                                                                                                                                                                                                                                                                                                                                                                                                                                                                                                                                                                                                                                                                                                                                                                                                                                                                                                                                                                                                                                                                                                                                                                                                                                                                                                                                                                                                                                                                                                                                                                                                                                                                                                                                                                                                                                                                                     |  |  |  |  |  |
| BRAKES:<br>Service brake                   |         | Dual-circuit brake system with diagonal split, ESP, hydraulic brake assistant, front disc brakes ventilated                                                                                                                                                                                                                                                                                                                                                                                                                                                                                                                                                                                                                                                                                                                                                                                                                                                                                                                                                                                                                                                                                                                                                                                                                                                                                                                                                                                                                                                                                                                                                                                                                                                                                                                                                                                                                                                                                                                                                                                                                    |  |  |  |  |  |
| Front size                                 |         |                                                                                                                                                                                                                                                                                                                                                                                                                                                                                                                                                                                                                                                                                                                                                                                                                                                                                                                                                                                                                                                                                                                                                                                                                                                                                                                                                                                                                                                                                                                                                                                                                                                                                                                                                                                                                                                                                                                                                                                                                                                                                                                                |  |  |  |  |  |
| Rear size                                  |         | 12.3 x 1.0 in 312 mm<br>11.3 x 0.5 in 286 mm                                                                                                                                                                                                                                                                                                                                                                                                                                                                                                                                                                                                                                                                                                                                                                                                                                                                                                                                                                                                                                                                                                                                                                                                                                                                                                                                                                                                                                                                                                                                                                                                                                                                                                                                                                                                                                                                                                                                                                                                                                                                                   |  |  |  |  |  |
| Parking brake                              |         | Mechanically actuated at the rear wheels                                                                                                                                                                                                                                                                                                                                                                                                                                                                                                                                                                                                                                                                                                                                                                                                                                                                                                                                                                                                                                                                                                                                                                                                                                                                                                                                                                                                                                                                                                                                                                                                                                                                                                                                                                                                                                                                                                                                                                                                                                                                                       |  |  |  |  |  |
| i aikiiig biake                            |         | proceduration of the real states at the real states and the real states are real states at the real states at the real states at the real states are real states at the real states at t |  |  |  |  |  |