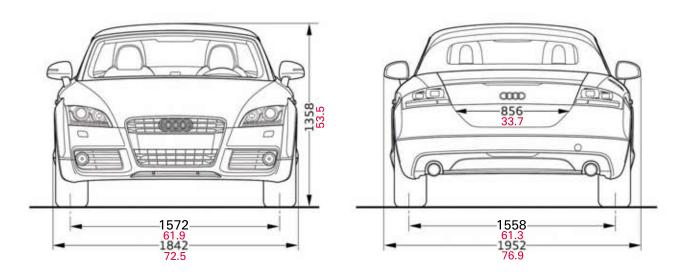

## 2012 Audi TT Technical specifications

| Technical specificat                       | tions   | 2012 Audi TT                                                                                                                                                                                                                                                                                                                                                                                                                                                                                                                                                                                                                                                                                                                                                                                                                                                                                                                                                                                                                                                                                                                                                                                                                                                                                                                                                                                                                                                                                                                                                                                                                                                                                                                                                                                                                                                                                                                                                                                                                                                                                                                   |  |  |  |  |  |
|--------------------------------------------|---------|--------------------------------------------------------------------------------------------------------------------------------------------------------------------------------------------------------------------------------------------------------------------------------------------------------------------------------------------------------------------------------------------------------------------------------------------------------------------------------------------------------------------------------------------------------------------------------------------------------------------------------------------------------------------------------------------------------------------------------------------------------------------------------------------------------------------------------------------------------------------------------------------------------------------------------------------------------------------------------------------------------------------------------------------------------------------------------------------------------------------------------------------------------------------------------------------------------------------------------------------------------------------------------------------------------------------------------------------------------------------------------------------------------------------------------------------------------------------------------------------------------------------------------------------------------------------------------------------------------------------------------------------------------------------------------------------------------------------------------------------------------------------------------------------------------------------------------------------------------------------------------------------------------------------------------------------------------------------------------------------------------------------------------------------------------------------------------------------------------------------------------|--|--|--|--|--|
| ENGINE:                                    |         |                                                                                                                                                                                                                                                                                                                                                                                                                                                                                                                                                                                                                                                                                                                                                                                                                                                                                                                                                                                                                                                                                                                                                                                                                                                                                                                                                                                                                                                                                                                                                                                                                                                                                                                                                                                                                                                                                                                                                                                                                                                                                                                                |  |  |  |  |  |
| Туре                                       |         | 2.0 liter turbocharged, in-line four-cylinder, spark-ignition engine with TFSI® direct injection, four valves per cylinder, double overhead camshafts [DOHC], turbocharger with intercooler                                                                                                                                                                                                                                                                                                                                                                                                                                                                                                                                                                                                                                                                                                                                                                                                                                                                                                                                                                                                                                                                                                                                                                                                                                                                                                                                                                                                                                                                                                                                                                                                                                                                                                                                                                                                                                                                                                                                    |  |  |  |  |  |
| Arrangement                                |         | Front mounted, transverse                                                                                                                                                                                                                                                                                                                                                                                                                                                                                                                                                                                                                                                                                                                                                                                                                                                                                                                                                                                                                                                                                                                                                                                                                                                                                                                                                                                                                                                                                                                                                                                                                                                                                                                                                                                                                                                                                                                                                                                                                                                                                                      |  |  |  |  |  |
| Bore                                       |         | 3.25 in 82.5 mm                                                                                                                                                                                                                                                                                                                                                                                                                                                                                                                                                                                                                                                                                                                                                                                                                                                                                                                                                                                                                                                                                                                                                                                                                                                                                                                                                                                                                                                                                                                                                                                                                                                                                                                                                                                                                                                                                                                                                                                                                                                                                                                |  |  |  |  |  |
| Stroke                                     |         | 3.65 in 92.8 mm                                                                                                                                                                                                                                                                                                                                                                                                                                                                                                                                                                                                                                                                                                                                                                                                                                                                                                                                                                                                                                                                                                                                                                                                                                                                                                                                                                                                                                                                                                                                                                                                                                                                                                                                                                                                                                                                                                                                                                                                                                                                                                                |  |  |  |  |  |
| Displacement                               |         | 121.1 cu in 1,984 ccm                                                                                                                                                                                                                                                                                                                                                                                                                                                                                                                                                                                                                                                                                                                                                                                                                                                                                                                                                                                                                                                                                                                                                                                                                                                                                                                                                                                                                                                                                                                                                                                                                                                                                                                                                                                                                                                                                                                                                                                                                                                                                                          |  |  |  |  |  |
| Compression ratio                          |         | 9.6:1                                                                                                                                                                                                                                                                                                                                                                                                                                                                                                                                                                                                                                                                                                                                                                                                                                                                                                                                                                                                                                                                                                                                                                                                                                                                                                                                                                                                                                                                                                                                                                                                                                                                                                                                                                                                                                                                                                                                                                                                                                                                                                                          |  |  |  |  |  |
| Fuel requirement                           |         | Unleaded Super, 95 RON (unleaded regular, 91 RON, as an alternative with slight reduction in performance)                                                                                                                                                                                                                                                                                                                                                                                                                                                                                                                                                                                                                                                                                                                                                                                                                                                                                                                                                                                                                                                                                                                                                                                                                                                                                                                                                                                                                                                                                                                                                                                                                                                                                                                                                                                                                                                                                                                                                                                                                      |  |  |  |  |  |
| Horsepower (SAE)                           |         | 211 hp @ 4,300 - 6,000 rpm 155 kW                                                                                                                                                                                                                                                                                                                                                                                                                                                                                                                                                                                                                                                                                                                                                                                                                                                                                                                                                                                                                                                                                                                                                                                                                                                                                                                                                                                                                                                                                                                                                                                                                                                                                                                                                                                                                                                                                                                                                                                                                                                                                              |  |  |  |  |  |
| Max. torque                                |         | 258 lb-ft @ 1,600 - 4,200 rpm 350 Nm                                                                                                                                                                                                                                                                                                                                                                                                                                                                                                                                                                                                                                                                                                                                                                                                                                                                                                                                                                                                                                                                                                                                                                                                                                                                                                                                                                                                                                                                                                                                                                                                                                                                                                                                                                                                                                                                                                                                                                                                                                                                                           |  |  |  |  |  |
| ENGINE DESIGN:                             |         |                                                                                                                                                                                                                                                                                                                                                                                                                                                                                                                                                                                                                                                                                                                                                                                                                                                                                                                                                                                                                                                                                                                                                                                                                                                                                                                                                                                                                                                                                                                                                                                                                                                                                                                                                                                                                                                                                                                                                                                                                                                                                                                                |  |  |  |  |  |
| Cylinder block                             |         | Cast iron                                                                                                                                                                                                                                                                                                                                                                                                                                                                                                                                                                                                                                                                                                                                                                                                                                                                                                                                                                                                                                                                                                                                                                                                                                                                                                                                                                                                                                                                                                                                                                                                                                                                                                                                                                                                                                                                                                                                                                                                                                                                                                                      |  |  |  |  |  |
| Crankshaft                                 |         | Forged steel, five main bearings                                                                                                                                                                                                                                                                                                                                                                                                                                                                                                                                                                                                                                                                                                                                                                                                                                                                                                                                                                                                                                                                                                                                                                                                                                                                                                                                                                                                                                                                                                                                                                                                                                                                                                                                                                                                                                                                                                                                                                                                                                                                                               |  |  |  |  |  |
| Cylinder head                              |         | Aluminum                                                                                                                                                                                                                                                                                                                                                                                                                                                                                                                                                                                                                                                                                                                                                                                                                                                                                                                                                                                                                                                                                                                                                                                                                                                                                                                                                                                                                                                                                                                                                                                                                                                                                                                                                                                                                                                                                                                                                                                                                                                                                                                       |  |  |  |  |  |
| Valve train / intake                       |         | DOHC, belt driven, hydraulic lifters                                                                                                                                                                                                                                                                                                                                                                                                                                                                                                                                                                                                                                                                                                                                                                                                                                                                                                                                                                                                                                                                                                                                                                                                                                                                                                                                                                                                                                                                                                                                                                                                                                                                                                                                                                                                                                                                                                                                                                                                                                                                                           |  |  |  |  |  |
| Firing order                               |         | 1-3-4-2                                                                                                                                                                                                                                                                                                                                                                                                                                                                                                                                                                                                                                                                                                                                                                                                                                                                                                                                                                                                                                                                                                                                                                                                                                                                                                                                                                                                                                                                                                                                                                                                                                                                                                                                                                                                                                                                                                                                                                                                                                                                                                                        |  |  |  |  |  |
| Cooling system                             |         | Water-cooled, thermostatically controlled radiator fan                                                                                                                                                                                                                                                                                                                                                                                                                                                                                                                                                                                                                                                                                                                                                                                                                                                                                                                                                                                                                                                                                                                                                                                                                                                                                                                                                                                                                                                                                                                                                                                                                                                                                                                                                                                                                                                                                                                                                                                                                                                                         |  |  |  |  |  |
| Lubrication system                         |         | Gear pump, pressurized, full flow with oil cooler                                                                                                                                                                                                                                                                                                                                                                                                                                                                                                                                                                                                                                                                                                                                                                                                                                                                                                                                                                                                                                                                                                                                                                                                                                                                                                                                                                                                                                                                                                                                                                                                                                                                                                                                                                                                                                                                                                                                                                                                                                                                              |  |  |  |  |  |
| Fuel injection / Ignition system           |         | Fully electronic engine management with drive-by-wire throttle control, direct injection, adaptive lambda control; mapped ignition with cylinder selective ignition coil, cylinder-selective adaptive knock control                                                                                                                                                                                                                                                                                                                                                                                                                                                                                                                                                                                                                                                                                                                                                                                                                                                                                                                                                                                                                                                                                                                                                                                                                                                                                                                                                                                                                                                                                                                                                                                                                                                                                                                                                                                                                                                                                                            |  |  |  |  |  |
| Emission system                            |         | Underbonnet ceramic percatalyst with catalyst heating function via homogenous split dual injection                                                                                                                                                                                                                                                                                                                                                                                                                                                                                                                                                                                                                                                                                                                                                                                                                                                                                                                                                                                                                                                                                                                                                                                                                                                                                                                                                                                                                                                                                                                                                                                                                                                                                                                                                                                                                                                                                                                                                                                                                             |  |  |  |  |  |
| ELECTRICAL SYSTEM:                         |         |                                                                                                                                                                                                                                                                                                                                                                                                                                                                                                                                                                                                                                                                                                                                                                                                                                                                                                                                                                                                                                                                                                                                                                                                                                                                                                                                                                                                                                                                                                                                                                                                                                                                                                                                                                                                                                                                                                                                                                                                                                                                                                                                |  |  |  |  |  |
| Battery                                    |         | 380 amp 80 amp/hr                                                                                                                                                                                                                                                                                                                                                                                                                                                                                                                                                                                                                                                                                                                                                                                                                                                                                                                                                                                                                                                                                                                                                                                                                                                                                                                                                                                                                                                                                                                                                                                                                                                                                                                                                                                                                                                                                                                                                                                                                                                                                                              |  |  |  |  |  |
| Alternator                                 |         | 140 amp                                                                                                                                                                                                                                                                                                                                                                                                                                                                                                                                                                                                                                                                                                                                                                                                                                                                                                                                                                                                                                                                                                                                                                                                                                                                                                                                                                                                                                                                                                                                                                                                                                                                                                                                                                                                                                                                                                                                                                                                                                                                                                                        |  |  |  |  |  |
| DRIVETRAIN:                                |         |                                                                                                                                                                                                                                                                                                                                                                                                                                                                                                                                                                                                                                                                                                                                                                                                                                                                                                                                                                                                                                                                                                                                                                                                                                                                                                                                                                                                                                                                                                                                                                                                                                                                                                                                                                                                                                                                                                                                                                                                                                                                                                                                |  |  |  |  |  |
| Transmission                               |         | Six-speed dual-clutch gearbox gearbox with electro-hydraulic control                                                                                                                                                                                                                                                                                                                                                                                                                                                                                                                                                                                                                                                                                                                                                                                                                                                                                                                                                                                                                                                                                                                                                                                                                                                                                                                                                                                                                                                                                                                                                                                                                                                                                                                                                                                                                                                                                                                                                                                                                                                           |  |  |  |  |  |
| Туре                                       |         | 2.0T S tronic®                                                                                                                                                                                                                                                                                                                                                                                                                                                                                                                                                                                                                                                                                                                                                                                                                                                                                                                                                                                                                                                                                                                                                                                                                                                                                                                                                                                                                                                                                                                                                                                                                                                                                                                                                                                                                                                                                                                                                                                                                                                                                                                 |  |  |  |  |  |
| Gear ratios:                               | 1st     | 2.923                                                                                                                                                                                                                                                                                                                                                                                                                                                                                                                                                                                                                                                                                                                                                                                                                                                                                                                                                                                                                                                                                                                                                                                                                                                                                                                                                                                                                                                                                                                                                                                                                                                                                                                                                                                                                                                                                                                                                                                                                                                                                                                          |  |  |  |  |  |
|                                            | 2nd     | 1.792                                                                                                                                                                                                                                                                                                                                                                                                                                                                                                                                                                                                                                                                                                                                                                                                                                                                                                                                                                                                                                                                                                                                                                                                                                                                                                                                                                                                                                                                                                                                                                                                                                                                                                                                                                                                                                                                                                                                                                                                                                                                                                                          |  |  |  |  |  |
|                                            | 3rd     | 1.185                                                                                                                                                                                                                                                                                                                                                                                                                                                                                                                                                                                                                                                                                                                                                                                                                                                                                                                                                                                                                                                                                                                                                                                                                                                                                                                                                                                                                                                                                                                                                                                                                                                                                                                                                                                                                                                                                                                                                                                                                                                                                                                          |  |  |  |  |  |
|                                            | 4th     | 0.829                                                                                                                                                                                                                                                                                                                                                                                                                                                                                                                                                                                                                                                                                                                                                                                                                                                                                                                                                                                                                                                                                                                                                                                                                                                                                                                                                                                                                                                                                                                                                                                                                                                                                                                                                                                                                                                                                                                                                                                                                                                                                                                          |  |  |  |  |  |
|                                            | 5th     | 0.862                                                                                                                                                                                                                                                                                                                                                                                                                                                                                                                                                                                                                                                                                                                                                                                                                                                                                                                                                                                                                                                                                                                                                                                                                                                                                                                                                                                                                                                                                                                                                                                                                                                                                                                                                                                                                                                                                                                                                                                                                                                                                                                          |  |  |  |  |  |
|                                            | 6th     | 0.686                                                                                                                                                                                                                                                                                                                                                                                                                                                                                                                                                                                                                                                                                                                                                                                                                                                                                                                                                                                                                                                                                                                                                                                                                                                                                                                                                                                                                                                                                                                                                                                                                                                                                                                                                                                                                                                                                                                                                                                                                                                                                                                          |  |  |  |  |  |
|                                            | Reverse | 3.264                                                                                                                                                                                                                                                                                                                                                                                                                                                                                                                                                                                                                                                                                                                                                                                                                                                                                                                                                                                                                                                                                                                                                                                                                                                                                                                                                                                                                                                                                                                                                                                                                                                                                                                                                                                                                                                                                                                                                                                                                                                                                                                          |  |  |  |  |  |
| Final drive 1th-4th/ 5th - 6th and reverse |         | 4.769 / 3.444                                                                                                                                                                                                                                                                                                                                                                                                                                                                                                                                                                                                                                                                                                                                                                                                                                                                                                                                                                                                                                                                                                                                                                                                                                                                                                                                                                                                                                                                                                                                                                                                                                                                                                                                                                                                                                                                                                                                                                                                                                                                                                                  |  |  |  |  |  |
| Front differential                         |         | Hypoid gear, electronically locking (EDL)                                                                                                                                                                                                                                                                                                                                                                                                                                                                                                                                                                                                                                                                                                                                                                                                                                                                                                                                                                                                                                                                                                                                                                                                                                                                                                                                                                                                                                                                                                                                                                                                                                                                                                                                                                                                                                                                                                                                                                                                                                                                                      |  |  |  |  |  |
| Center differential                        |         | Haldex electronically controlled multi-plate coupling                                                                                                                                                                                                                                                                                                                                                                                                                                                                                                                                                                                                                                                                                                                                                                                                                                                                                                                                                                                                                                                                                                                                                                                                                                                                                                                                                                                                                                                                                                                                                                                                                                                                                                                                                                                                                                                                                                                                                                                                                                                                          |  |  |  |  |  |
| Rear differential                          |         | Hypoid gear                                                                                                                                                                                                                                                                                                                                                                                                                                                                                                                                                                                                                                                                                                                                                                                                                                                                                                                                                                                                                                                                                                                                                                                                                                                                                                                                                                                                                                                                                                                                                                                                                                                                                                                                                                                                                                                                                                                                                                                                                                                                                                                    |  |  |  |  |  |
| STEERING:                                  |         |                                                                                                                                                                                                                                                                                                                                                                                                                                                                                                                                                                                                                                                                                                                                                                                                                                                                                                                                                                                                                                                                                                                                                                                                                                                                                                                                                                                                                                                                                                                                                                                                                                                                                                                                                                                                                                                                                                                                                                                                                                                                                                                                |  |  |  |  |  |
| Туре                                       |         | Eletromechanical steering with speed-dependent power assistance                                                                                                                                                                                                                                                                                                                                                                                                                                                                                                                                                                                                                                                                                                                                                                                                                                                                                                                                                                                                                                                                                                                                                                                                                                                                                                                                                                                                                                                                                                                                                                                                                                                                                                                                                                                                                                                                                                                                                                                                                                                                |  |  |  |  |  |
| Ratio                                      |         | 16.9:1                                                                                                                                                                                                                                                                                                                                                                                                                                                                                                                                                                                                                                                                                                                                                                                                                                                                                                                                                                                                                                                                                                                                                                                                                                                                                                                                                                                                                                                                                                                                                                                                                                                                                                                                                                                                                                                                                                                                                                                                                                                                                                                         |  |  |  |  |  |
| Turns (lock-to-lock)                       |         | 2.9                                                                                                                                                                                                                                                                                                                                                                                                                                                                                                                                                                                                                                                                                                                                                                                                                                                                                                                                                                                                                                                                                                                                                                                                                                                                                                                                                                                                                                                                                                                                                                                                                                                                                                                                                                                                                                                                                                                                                                                                                                                                                                                            |  |  |  |  |  |
| Turning circle (curb-to-curb)              |         | 35.96 ft 10.96 m                                                                                                                                                                                                                                                                                                                                                                                                                                                                                                                                                                                                                                                                                                                                                                                                                                                                                                                                                                                                                                                                                                                                                                                                                                                                                                                                                                                                                                                                                                                                                                                                                                                                                                                                                                                                                                                                                                                                                                                                                                                                                                               |  |  |  |  |  |
| SUSPENSION:                                |         | L                                                                                                                                                                                                                                                                                                                                                                                                                                                                                                                                                                                                                                                                                                                                                                                                                                                                                                                                                                                                                                                                                                                                                                                                                                                                                                                                                                                                                                                                                                                                                                                                                                                                                                                                                                                                                                                                                                                                                                                                                                                                                                                              |  |  |  |  |  |
| Front                                      |         | Mac Pherson strut (gas charged) with three-point lower control arm, aluminum subframe, tubular anti-roll bar, track-stabilizing steering roll radius                                                                                                                                                                                                                                                                                                                                                                                                                                                                                                                                                                                                                                                                                                                                                                                                                                                                                                                                                                                                                                                                                                                                                                                                                                                                                                                                                                                                                                                                                                                                                                                                                                                                                                                                                                                                                                                                                                                                                                           |  |  |  |  |  |
| Rear                                       |         | Four-link rear suspension with separate spring/shock absorber arrangement, subframe, tubular anti-roll bar                                                                                                                                                                                                                                                                                                                                                                                                                                                                                                                                                                                                                                                                                                                                                                                                                                                                                                                                                                                                                                                                                                                                                                                                                                                                                                                                                                                                                                                                                                                                                                                                                                                                                                                                                                                                                                                                                                                                                                                                                     |  |  |  |  |  |
| BRAKES:<br>Service brake                   |         | Dual-circuit brake system with diagonal split, ESP, hydraulic brake assistant, front disc brakes ventilated                                                                                                                                                                                                                                                                                                                                                                                                                                                                                                                                                                                                                                                                                                                                                                                                                                                                                                                                                                                                                                                                                                                                                                                                                                                                                                                                                                                                                                                                                                                                                                                                                                                                                                                                                                                                                                                                                                                                                                                                                    |  |  |  |  |  |
| Front size                                 |         |                                                                                                                                                                                                                                                                                                                                                                                                                                                                                                                                                                                                                                                                                                                                                                                                                                                                                                                                                                                                                                                                                                                                                                                                                                                                                                                                                                                                                                                                                                                                                                                                                                                                                                                                                                                                                                                                                                                                                                                                                                                                                                                                |  |  |  |  |  |
| Rear size                                  |         | 12.3 x 1.0 in 312 mm<br>11.3 x 0.5 in 286 mm                                                                                                                                                                                                                                                                                                                                                                                                                                                                                                                                                                                                                                                                                                                                                                                                                                                                                                                                                                                                                                                                                                                                                                                                                                                                                                                                                                                                                                                                                                                                                                                                                                                                                                                                                                                                                                                                                                                                                                                                                                                                                   |  |  |  |  |  |
| Parking brake                              |         | Mechanically actuated at the rear wheels                                                                                                                                                                                                                                                                                                                                                                                                                                                                                                                                                                                                                                                                                                                                                                                                                                                                                                                                                                                                                                                                                                                                                                                                                                                                                                                                                                                                                                                                                                                                                                                                                                                                                                                                                                                                                                                                                                                                                                                                                                                                                       |  |  |  |  |  |
| i aikiiig biake                            |         | proceduration of the real states at the real states and the real states are real states at the real states at the real states at the real states are real states at the real states at t |  |  |  |  |  |