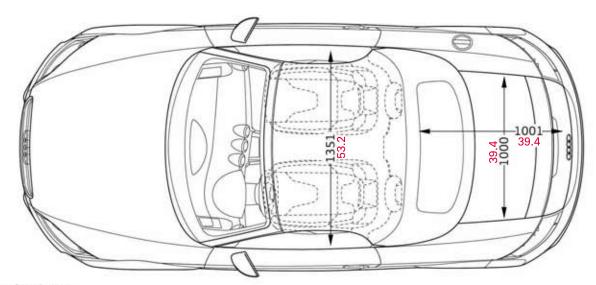

## 2012 Audi TT Technical specifications

| Technical specificat                       | tions   | 2012 Audi TT                                                                                                                                                                                                                                                                                                                                                                                                                                                                                                                                                                                                                                                                                                                                                                                                                                                                                                                                                                                                                                                                                                                                                                                                                                                                                                                                                                                                                                                                                                                                                                                                                                                                                                                                                                                                                                                                                                                                                                                                                                                                                                                   |  |  |  |  |  |
|--------------------------------------------|---------|--------------------------------------------------------------------------------------------------------------------------------------------------------------------------------------------------------------------------------------------------------------------------------------------------------------------------------------------------------------------------------------------------------------------------------------------------------------------------------------------------------------------------------------------------------------------------------------------------------------------------------------------------------------------------------------------------------------------------------------------------------------------------------------------------------------------------------------------------------------------------------------------------------------------------------------------------------------------------------------------------------------------------------------------------------------------------------------------------------------------------------------------------------------------------------------------------------------------------------------------------------------------------------------------------------------------------------------------------------------------------------------------------------------------------------------------------------------------------------------------------------------------------------------------------------------------------------------------------------------------------------------------------------------------------------------------------------------------------------------------------------------------------------------------------------------------------------------------------------------------------------------------------------------------------------------------------------------------------------------------------------------------------------------------------------------------------------------------------------------------------------|--|--|--|--|--|
| ENGINE:                                    |         |                                                                                                                                                                                                                                                                                                                                                                                                                                                                                                                                                                                                                                                                                                                                                                                                                                                                                                                                                                                                                                                                                                                                                                                                                                                                                                                                                                                                                                                                                                                                                                                                                                                                                                                                                                                                                                                                                                                                                                                                                                                                                                                                |  |  |  |  |  |
| Туре                                       |         | 2.0 liter turbocharged, in-line four-cylinder, spark-ignition engine with TFSI® direct injection, four valves per cylinder, double overhead camshafts [DOHC], turbocharger with intercooler                                                                                                                                                                                                                                                                                                                                                                                                                                                                                                                                                                                                                                                                                                                                                                                                                                                                                                                                                                                                                                                                                                                                                                                                                                                                                                                                                                                                                                                                                                                                                                                                                                                                                                                                                                                                                                                                                                                                    |  |  |  |  |  |
| Arrangement                                |         | Front mounted, transverse                                                                                                                                                                                                                                                                                                                                                                                                                                                                                                                                                                                                                                                                                                                                                                                                                                                                                                                                                                                                                                                                                                                                                                                                                                                                                                                                                                                                                                                                                                                                                                                                                                                                                                                                                                                                                                                                                                                                                                                                                                                                                                      |  |  |  |  |  |
| Bore                                       |         | 3.25 in 82.5 mm                                                                                                                                                                                                                                                                                                                                                                                                                                                                                                                                                                                                                                                                                                                                                                                                                                                                                                                                                                                                                                                                                                                                                                                                                                                                                                                                                                                                                                                                                                                                                                                                                                                                                                                                                                                                                                                                                                                                                                                                                                                                                                                |  |  |  |  |  |
| Stroke                                     |         | 3.65 in 92.8 mm                                                                                                                                                                                                                                                                                                                                                                                                                                                                                                                                                                                                                                                                                                                                                                                                                                                                                                                                                                                                                                                                                                                                                                                                                                                                                                                                                                                                                                                                                                                                                                                                                                                                                                                                                                                                                                                                                                                                                                                                                                                                                                                |  |  |  |  |  |
| Displacement                               |         | 121.1 cu in 1,984 ccm                                                                                                                                                                                                                                                                                                                                                                                                                                                                                                                                                                                                                                                                                                                                                                                                                                                                                                                                                                                                                                                                                                                                                                                                                                                                                                                                                                                                                                                                                                                                                                                                                                                                                                                                                                                                                                                                                                                                                                                                                                                                                                          |  |  |  |  |  |
| Compression ratio                          |         | 9.6:1                                                                                                                                                                                                                                                                                                                                                                                                                                                                                                                                                                                                                                                                                                                                                                                                                                                                                                                                                                                                                                                                                                                                                                                                                                                                                                                                                                                                                                                                                                                                                                                                                                                                                                                                                                                                                                                                                                                                                                                                                                                                                                                          |  |  |  |  |  |
| Fuel requirement                           |         | Unleaded Super, 95 RON (unleaded regular, 91 RON, as an alternative with slight reduction in performance)                                                                                                                                                                                                                                                                                                                                                                                                                                                                                                                                                                                                                                                                                                                                                                                                                                                                                                                                                                                                                                                                                                                                                                                                                                                                                                                                                                                                                                                                                                                                                                                                                                                                                                                                                                                                                                                                                                                                                                                                                      |  |  |  |  |  |
| Horsepower (SAE)                           |         | 211 hp @ 4,300 - 6,000 rpm 155 kW                                                                                                                                                                                                                                                                                                                                                                                                                                                                                                                                                                                                                                                                                                                                                                                                                                                                                                                                                                                                                                                                                                                                                                                                                                                                                                                                                                                                                                                                                                                                                                                                                                                                                                                                                                                                                                                                                                                                                                                                                                                                                              |  |  |  |  |  |
| Max. torque                                |         | 258 lb-ft @ 1,600 - 4,200 rpm 350 Nm                                                                                                                                                                                                                                                                                                                                                                                                                                                                                                                                                                                                                                                                                                                                                                                                                                                                                                                                                                                                                                                                                                                                                                                                                                                                                                                                                                                                                                                                                                                                                                                                                                                                                                                                                                                                                                                                                                                                                                                                                                                                                           |  |  |  |  |  |
| ENGINE DESIGN:                             |         |                                                                                                                                                                                                                                                                                                                                                                                                                                                                                                                                                                                                                                                                                                                                                                                                                                                                                                                                                                                                                                                                                                                                                                                                                                                                                                                                                                                                                                                                                                                                                                                                                                                                                                                                                                                                                                                                                                                                                                                                                                                                                                                                |  |  |  |  |  |
| Cylinder block                             |         | Cast iron                                                                                                                                                                                                                                                                                                                                                                                                                                                                                                                                                                                                                                                                                                                                                                                                                                                                                                                                                                                                                                                                                                                                                                                                                                                                                                                                                                                                                                                                                                                                                                                                                                                                                                                                                                                                                                                                                                                                                                                                                                                                                                                      |  |  |  |  |  |
| Crankshaft                                 |         | Forged steel, five main bearings                                                                                                                                                                                                                                                                                                                                                                                                                                                                                                                                                                                                                                                                                                                                                                                                                                                                                                                                                                                                                                                                                                                                                                                                                                                                                                                                                                                                                                                                                                                                                                                                                                                                                                                                                                                                                                                                                                                                                                                                                                                                                               |  |  |  |  |  |
| Cylinder head                              |         | Aluminum                                                                                                                                                                                                                                                                                                                                                                                                                                                                                                                                                                                                                                                                                                                                                                                                                                                                                                                                                                                                                                                                                                                                                                                                                                                                                                                                                                                                                                                                                                                                                                                                                                                                                                                                                                                                                                                                                                                                                                                                                                                                                                                       |  |  |  |  |  |
| Valve train / intake                       |         | DOHC, belt driven, hydraulic lifters                                                                                                                                                                                                                                                                                                                                                                                                                                                                                                                                                                                                                                                                                                                                                                                                                                                                                                                                                                                                                                                                                                                                                                                                                                                                                                                                                                                                                                                                                                                                                                                                                                                                                                                                                                                                                                                                                                                                                                                                                                                                                           |  |  |  |  |  |
| Firing order                               |         | 1-3-4-2                                                                                                                                                                                                                                                                                                                                                                                                                                                                                                                                                                                                                                                                                                                                                                                                                                                                                                                                                                                                                                                                                                                                                                                                                                                                                                                                                                                                                                                                                                                                                                                                                                                                                                                                                                                                                                                                                                                                                                                                                                                                                                                        |  |  |  |  |  |
| Cooling system                             |         | Water-cooled, thermostatically controlled radiator fan                                                                                                                                                                                                                                                                                                                                                                                                                                                                                                                                                                                                                                                                                                                                                                                                                                                                                                                                                                                                                                                                                                                                                                                                                                                                                                                                                                                                                                                                                                                                                                                                                                                                                                                                                                                                                                                                                                                                                                                                                                                                         |  |  |  |  |  |
| Lubrication system                         |         | Gear pump, pressurized, full flow with oil cooler                                                                                                                                                                                                                                                                                                                                                                                                                                                                                                                                                                                                                                                                                                                                                                                                                                                                                                                                                                                                                                                                                                                                                                                                                                                                                                                                                                                                                                                                                                                                                                                                                                                                                                                                                                                                                                                                                                                                                                                                                                                                              |  |  |  |  |  |
| Fuel injection / Ignition system           |         | Fully electronic engine management with drive-by-wire throttle control, direct injection, adaptive lambda control; mapped ignition with cylinder selective ignition coil, cylinder-selective adaptive knock control                                                                                                                                                                                                                                                                                                                                                                                                                                                                                                                                                                                                                                                                                                                                                                                                                                                                                                                                                                                                                                                                                                                                                                                                                                                                                                                                                                                                                                                                                                                                                                                                                                                                                                                                                                                                                                                                                                            |  |  |  |  |  |
| Emission system                            |         | Underbonnet ceramic percatalyst with catalyst heating function via homogenous split dual injection                                                                                                                                                                                                                                                                                                                                                                                                                                                                                                                                                                                                                                                                                                                                                                                                                                                                                                                                                                                                                                                                                                                                                                                                                                                                                                                                                                                                                                                                                                                                                                                                                                                                                                                                                                                                                                                                                                                                                                                                                             |  |  |  |  |  |
| ELECTRICAL SYSTEM:                         |         |                                                                                                                                                                                                                                                                                                                                                                                                                                                                                                                                                                                                                                                                                                                                                                                                                                                                                                                                                                                                                                                                                                                                                                                                                                                                                                                                                                                                                                                                                                                                                                                                                                                                                                                                                                                                                                                                                                                                                                                                                                                                                                                                |  |  |  |  |  |
| Battery                                    |         | 380 amp 80 amp/hr                                                                                                                                                                                                                                                                                                                                                                                                                                                                                                                                                                                                                                                                                                                                                                                                                                                                                                                                                                                                                                                                                                                                                                                                                                                                                                                                                                                                                                                                                                                                                                                                                                                                                                                                                                                                                                                                                                                                                                                                                                                                                                              |  |  |  |  |  |
| Alternator                                 |         | 140 amp                                                                                                                                                                                                                                                                                                                                                                                                                                                                                                                                                                                                                                                                                                                                                                                                                                                                                                                                                                                                                                                                                                                                                                                                                                                                                                                                                                                                                                                                                                                                                                                                                                                                                                                                                                                                                                                                                                                                                                                                                                                                                                                        |  |  |  |  |  |
| DRIVETRAIN:                                |         |                                                                                                                                                                                                                                                                                                                                                                                                                                                                                                                                                                                                                                                                                                                                                                                                                                                                                                                                                                                                                                                                                                                                                                                                                                                                                                                                                                                                                                                                                                                                                                                                                                                                                                                                                                                                                                                                                                                                                                                                                                                                                                                                |  |  |  |  |  |
| Transmission                               |         | Six-speed dual-clutch gearbox gearbox with electro-hydraulic control                                                                                                                                                                                                                                                                                                                                                                                                                                                                                                                                                                                                                                                                                                                                                                                                                                                                                                                                                                                                                                                                                                                                                                                                                                                                                                                                                                                                                                                                                                                                                                                                                                                                                                                                                                                                                                                                                                                                                                                                                                                           |  |  |  |  |  |
| Туре                                       |         | 2.0T S tronic®                                                                                                                                                                                                                                                                                                                                                                                                                                                                                                                                                                                                                                                                                                                                                                                                                                                                                                                                                                                                                                                                                                                                                                                                                                                                                                                                                                                                                                                                                                                                                                                                                                                                                                                                                                                                                                                                                                                                                                                                                                                                                                                 |  |  |  |  |  |
| Gear ratios:                               | 1st     | 2.923                                                                                                                                                                                                                                                                                                                                                                                                                                                                                                                                                                                                                                                                                                                                                                                                                                                                                                                                                                                                                                                                                                                                                                                                                                                                                                                                                                                                                                                                                                                                                                                                                                                                                                                                                                                                                                                                                                                                                                                                                                                                                                                          |  |  |  |  |  |
|                                            | 2nd     | 1.792                                                                                                                                                                                                                                                                                                                                                                                                                                                                                                                                                                                                                                                                                                                                                                                                                                                                                                                                                                                                                                                                                                                                                                                                                                                                                                                                                                                                                                                                                                                                                                                                                                                                                                                                                                                                                                                                                                                                                                                                                                                                                                                          |  |  |  |  |  |
|                                            | 3rd     | 1.185                                                                                                                                                                                                                                                                                                                                                                                                                                                                                                                                                                                                                                                                                                                                                                                                                                                                                                                                                                                                                                                                                                                                                                                                                                                                                                                                                                                                                                                                                                                                                                                                                                                                                                                                                                                                                                                                                                                                                                                                                                                                                                                          |  |  |  |  |  |
|                                            | 4th     | 0.829                                                                                                                                                                                                                                                                                                                                                                                                                                                                                                                                                                                                                                                                                                                                                                                                                                                                                                                                                                                                                                                                                                                                                                                                                                                                                                                                                                                                                                                                                                                                                                                                                                                                                                                                                                                                                                                                                                                                                                                                                                                                                                                          |  |  |  |  |  |
|                                            | 5th     | 0.862                                                                                                                                                                                                                                                                                                                                                                                                                                                                                                                                                                                                                                                                                                                                                                                                                                                                                                                                                                                                                                                                                                                                                                                                                                                                                                                                                                                                                                                                                                                                                                                                                                                                                                                                                                                                                                                                                                                                                                                                                                                                                                                          |  |  |  |  |  |
|                                            | 6th     | 0.686                                                                                                                                                                                                                                                                                                                                                                                                                                                                                                                                                                                                                                                                                                                                                                                                                                                                                                                                                                                                                                                                                                                                                                                                                                                                                                                                                                                                                                                                                                                                                                                                                                                                                                                                                                                                                                                                                                                                                                                                                                                                                                                          |  |  |  |  |  |
|                                            | Reverse | 3.264                                                                                                                                                                                                                                                                                                                                                                                                                                                                                                                                                                                                                                                                                                                                                                                                                                                                                                                                                                                                                                                                                                                                                                                                                                                                                                                                                                                                                                                                                                                                                                                                                                                                                                                                                                                                                                                                                                                                                                                                                                                                                                                          |  |  |  |  |  |
| Final drive 1th-4th/ 5th - 6th and reverse |         | 4.769 / 3.444                                                                                                                                                                                                                                                                                                                                                                                                                                                                                                                                                                                                                                                                                                                                                                                                                                                                                                                                                                                                                                                                                                                                                                                                                                                                                                                                                                                                                                                                                                                                                                                                                                                                                                                                                                                                                                                                                                                                                                                                                                                                                                                  |  |  |  |  |  |
| Front differential                         |         | Hypoid gear, electronically locking (EDL)                                                                                                                                                                                                                                                                                                                                                                                                                                                                                                                                                                                                                                                                                                                                                                                                                                                                                                                                                                                                                                                                                                                                                                                                                                                                                                                                                                                                                                                                                                                                                                                                                                                                                                                                                                                                                                                                                                                                                                                                                                                                                      |  |  |  |  |  |
| Center differential                        |         | Haldex electronically controlled multi-plate coupling                                                                                                                                                                                                                                                                                                                                                                                                                                                                                                                                                                                                                                                                                                                                                                                                                                                                                                                                                                                                                                                                                                                                                                                                                                                                                                                                                                                                                                                                                                                                                                                                                                                                                                                                                                                                                                                                                                                                                                                                                                                                          |  |  |  |  |  |
| Rear differential                          |         | Hypoid gear                                                                                                                                                                                                                                                                                                                                                                                                                                                                                                                                                                                                                                                                                                                                                                                                                                                                                                                                                                                                                                                                                                                                                                                                                                                                                                                                                                                                                                                                                                                                                                                                                                                                                                                                                                                                                                                                                                                                                                                                                                                                                                                    |  |  |  |  |  |
| STEERING:                                  |         |                                                                                                                                                                                                                                                                                                                                                                                                                                                                                                                                                                                                                                                                                                                                                                                                                                                                                                                                                                                                                                                                                                                                                                                                                                                                                                                                                                                                                                                                                                                                                                                                                                                                                                                                                                                                                                                                                                                                                                                                                                                                                                                                |  |  |  |  |  |
| Туре                                       |         | Eletromechanical steering with speed-dependent power assistance                                                                                                                                                                                                                                                                                                                                                                                                                                                                                                                                                                                                                                                                                                                                                                                                                                                                                                                                                                                                                                                                                                                                                                                                                                                                                                                                                                                                                                                                                                                                                                                                                                                                                                                                                                                                                                                                                                                                                                                                                                                                |  |  |  |  |  |
| Ratio                                      |         | 16.9:1                                                                                                                                                                                                                                                                                                                                                                                                                                                                                                                                                                                                                                                                                                                                                                                                                                                                                                                                                                                                                                                                                                                                                                                                                                                                                                                                                                                                                                                                                                                                                                                                                                                                                                                                                                                                                                                                                                                                                                                                                                                                                                                         |  |  |  |  |  |
| Turns (lock-to-lock)                       |         | 2.9                                                                                                                                                                                                                                                                                                                                                                                                                                                                                                                                                                                                                                                                                                                                                                                                                                                                                                                                                                                                                                                                                                                                                                                                                                                                                                                                                                                                                                                                                                                                                                                                                                                                                                                                                                                                                                                                                                                                                                                                                                                                                                                            |  |  |  |  |  |
| Turning circle (curb-to-curb)              |         | 35.96 ft 10.96 m                                                                                                                                                                                                                                                                                                                                                                                                                                                                                                                                                                                                                                                                                                                                                                                                                                                                                                                                                                                                                                                                                                                                                                                                                                                                                                                                                                                                                                                                                                                                                                                                                                                                                                                                                                                                                                                                                                                                                                                                                                                                                                               |  |  |  |  |  |
| SUSPENSION:                                |         | L                                                                                                                                                                                                                                                                                                                                                                                                                                                                                                                                                                                                                                                                                                                                                                                                                                                                                                                                                                                                                                                                                                                                                                                                                                                                                                                                                                                                                                                                                                                                                                                                                                                                                                                                                                                                                                                                                                                                                                                                                                                                                                                              |  |  |  |  |  |
| Front                                      |         | Mac Pherson strut (gas charged) with three-point lower control arm, aluminum subframe, tubular anti-roll bar, track-stabilizing steering roll radius                                                                                                                                                                                                                                                                                                                                                                                                                                                                                                                                                                                                                                                                                                                                                                                                                                                                                                                                                                                                                                                                                                                                                                                                                                                                                                                                                                                                                                                                                                                                                                                                                                                                                                                                                                                                                                                                                                                                                                           |  |  |  |  |  |
| Rear                                       |         | Four-link rear suspension with separate spring/shock absorber arrangement, subframe, tubular anti-roll bar                                                                                                                                                                                                                                                                                                                                                                                                                                                                                                                                                                                                                                                                                                                                                                                                                                                                                                                                                                                                                                                                                                                                                                                                                                                                                                                                                                                                                                                                                                                                                                                                                                                                                                                                                                                                                                                                                                                                                                                                                     |  |  |  |  |  |
| BRAKES:<br>Service brake                   |         | Dual-circuit brake system with diagonal split, ESP, hydraulic brake assistant, front disc brakes ventilated                                                                                                                                                                                                                                                                                                                                                                                                                                                                                                                                                                                                                                                                                                                                                                                                                                                                                                                                                                                                                                                                                                                                                                                                                                                                                                                                                                                                                                                                                                                                                                                                                                                                                                                                                                                                                                                                                                                                                                                                                    |  |  |  |  |  |
| Front size                                 |         |                                                                                                                                                                                                                                                                                                                                                                                                                                                                                                                                                                                                                                                                                                                                                                                                                                                                                                                                                                                                                                                                                                                                                                                                                                                                                                                                                                                                                                                                                                                                                                                                                                                                                                                                                                                                                                                                                                                                                                                                                                                                                                                                |  |  |  |  |  |
| Rear size                                  |         | 12.3 x 1.0 in 312 mm<br>11.3 x 0.5 in 286 mm                                                                                                                                                                                                                                                                                                                                                                                                                                                                                                                                                                                                                                                                                                                                                                                                                                                                                                                                                                                                                                                                                                                                                                                                                                                                                                                                                                                                                                                                                                                                                                                                                                                                                                                                                                                                                                                                                                                                                                                                                                                                                   |  |  |  |  |  |
| Parking brake                              |         | Mechanically actuated at the rear wheels                                                                                                                                                                                                                                                                                                                                                                                                                                                                                                                                                                                                                                                                                                                                                                                                                                                                                                                                                                                                                                                                                                                                                                                                                                                                                                                                                                                                                                                                                                                                                                                                                                                                                                                                                                                                                                                                                                                                                                                                                                                                                       |  |  |  |  |  |
| i aikiiig biake                            |         | proceduration of the real states at the real states and the real states are real states at the real states at the real states at the real states are real states at the real states at t |  |  |  |  |  |